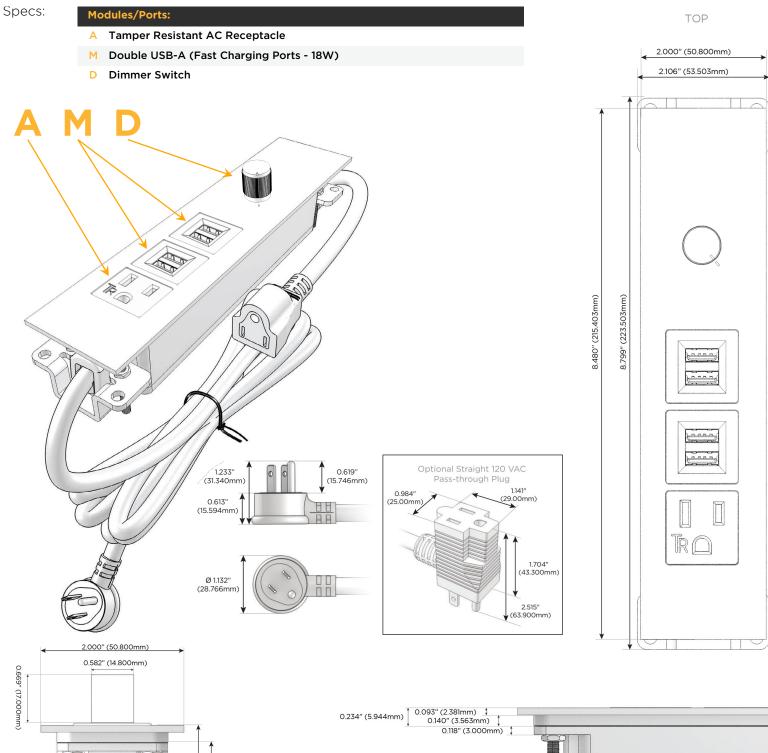

# **Module/Port Options:**

- A Tamper Resistant AC Receptacle
- E USB-A & USB-C (20W)
- M Double USB-A (Fast Charging Ports 18W)
- H HDMI
- 6 CAT 6
- 12 RJ 12
- X Switched AC
- Y 3-Way Switch (Low Voltage)
- V USB-C (45W High Speed Charging Port)
- S USB-C (25W High Speed Charging Port)
- R Switched AC (Rocker Switch)
- D Dimmer Switch

### Plug:

Supplied with Low Profile Flat 45° Angle 120 VAC Plug

- **Optional Standard Straight 120 VAC Plug**
- Optional Straight 120 VAC Pass-through Plug

- CLEAN, COMPACT DESIGN
- STREAMLINED
- LOW PROFILE
- SIDE-EXITING CORDS
- PLUG & PLAY
- 6' AC CORD & PLUG (FLAT PLUG STANDARD)
- CUSTOMIZABLE CONFIGURATIONS AND FINISHES
- ETL LISTED FOR MOUNTING IN FURNITURE
- 15A

### AC POWER & DATA CONNECTIVITY SOLUTION

M-POWER-5T-AMMD-APSTP

0.669" (17.000mm)

END

Mormax Company, Inc. 8 Westchester Plaza Elmsford, NY 10523

C 914-699-0101 sales@mormax.com  $\bigtriangledown$ mormax.com

SIDE

0.905" (23.000mm)

© 2024 Metro Light & Power, LLC. All rights reserved. US Patent No(s) 10,841,990; 10,847,959; other Patents Pending Metro Light & Power, LLC | 11 Smith St Englewood, NJ 07631 | T: 201-416-4160 | F: 208-979-4613 | info@metrolightandpower.com | www.metrolightandpower.com

.606" (40.800mm) .840" (46.744mm)

1.555" (39.503mm)