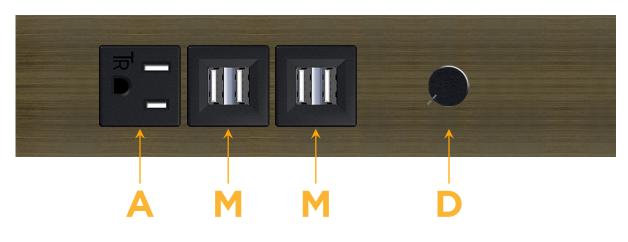

# M-POWER-5T-AMMD-APSTP

M-POWER-51-AMMD-A

# **Module/Port Options:**

- A Tamper Resistant AC Receptacle
- E USB-A & USB-C (20W)
- M Double USB-A (Fast Charging Ports 18W)
- H HDMI
- 6 CAT 6
- 12 RJ 12
- X Switched AC
- Y 3-Way Switch (Low Voltage)
- V USB-C (45W High Speed Charging Port)
- S USB-C (25W High Speed Charging Port)
- R Switched AC (Rocker Switch)
- D Dimmer Switch