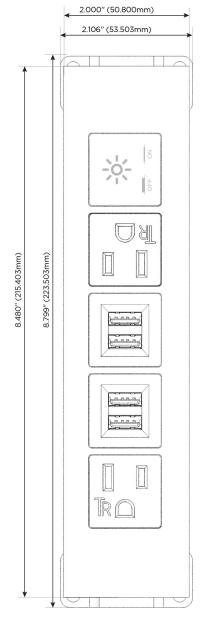

#### **Module/Port Options:**

- A Tamper Resistant AC Receptacle
- E USB-A & USB-C (20W)
- M Double USB-A (Fast Charging Ports 18W)
- H HDMI
- 6 CAT 6
- 12 RJ 12
- X Switched AC
- Y 3-Way Switch (Low Voltage)
- V USB-C (45W High Speed Charging Port)
- S USB-C (25W High Speed Charging Port)
- R Switched AC (Rocker Switch)
- **D** Dimmer Switch

## **Modules/Ports:**

- A Tamper Resistant AC Receptacle
- M Double USB-A (Fast Charging Ports 18W)
- X Switched AC