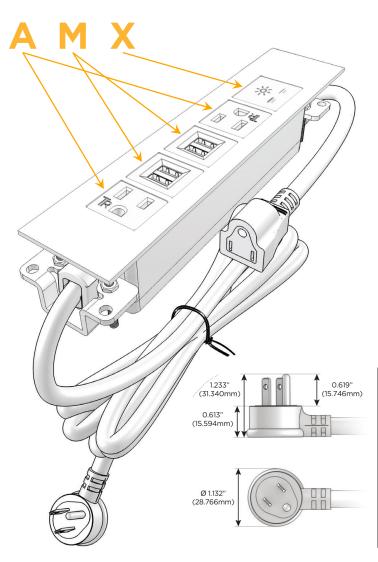

#### **Module/Port Options:**

- A Tamper Resistant AC Receptacle
- E USB-A & USB-C (20W)
- M Double USB-A (Fast Charging Ports 18W)
- H HDMI
- 6 CAT 6
- 12 RJ 12
- X Switched AC
- Y 3-Way Switch (Low Voltage)
- V USB-C (45W High Speed Charging Port)
- S USB-C (25W High Speed Charging Port)
- R Switched AC (Rocker Switch)
- **D** Dimmer Switch

## **Modules/Ports:**

- A Tamper Resistant AC Receptacle
- M Double USB-A (Fast Charging Ports 18W)
- X Switched AC