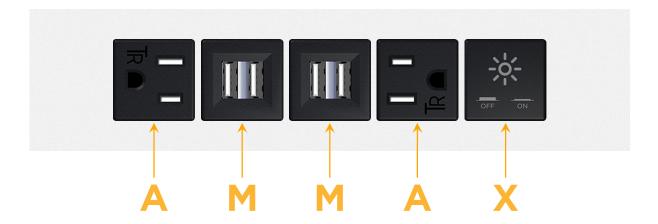

## **Modules/Ports:**

- A Tamper Resistant AC Receptacle
- M Double USB-A (Fast Charging Ports 18W)
- X Switched AC