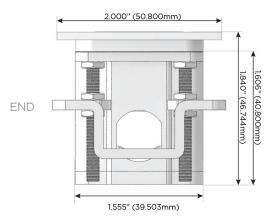

#### Plug:

Supplied with Low Profile Flat 45° Angle 120 VAC Plug

Optional Standard Straight 120 VAC Plug

Optional Straight 120 VAC Pass-through Plug

- CLEAN, COMPACT DESIGN
- STREAMLINED
- LOW PROFILE
- SIDE-EXITING CORDS
- PLUG & PLAY
- 6' AC CORD & PLUG (FLAT PLUG STANDARD)
- CUSTOMIZABLE CONFIGURATIONS AND FINISHES
- UL LISTED FOR MOUNTING IN FURNITURE
- 15A