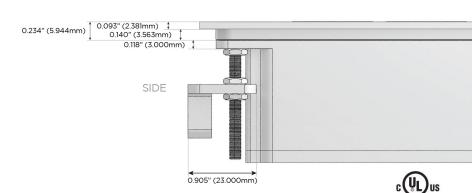

d Charging Port)
- R Switched AC (Rocker Switch)
- D Dimmer Switch

#### Plug:

Supplied with Low Profile Flat 45° Angle 120 VAC

Optional Standard Straight 120 VAC Plug

Optional Straight 120 VAC Pass-through Plug

- CLEAN, COMPACT DESIGN
- **STREAMLINED**
- LOW PROFILE
- SIDE-EXITING CORDS
- **PLUG & PLAY**
- 6' AC CORD & PLUG (FLAT PLUG STANDARD)
- **CUSTOMIZABLE CONFIGURATIONS AND FINISHES**
- **UL LISTED FOR MOUNTING IN FURNITURE**
- 15A





#### AC POWER & DATA CONNECTIVITY SOLUTION

M-POWER-5T-AMMAX-WATP

# Distributed by



Mormax Company, Inc.
8 Westchester Plaza

Elmsford, NY 10523

**⊗** 

914-699-0101

 $\searrow$ 

sales@mormax.com

mormax.com

TOP

# Specs: Modules/Ports:

- A Tamper Resistant AC Receptacle
- M Double USB-A (Fast Charging Ports 18W)
- X Switched AC