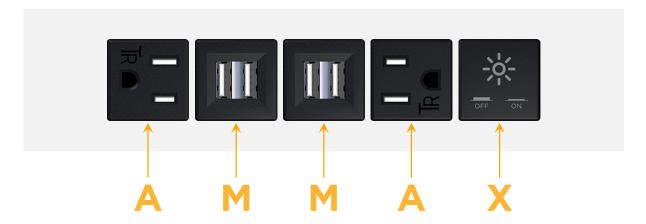

# Specs: Modules/Ports:

- A Tamper Resistant AC Receptacle
- M Double USB-A (Fast Charging Ports 18W)
- X Switched AC