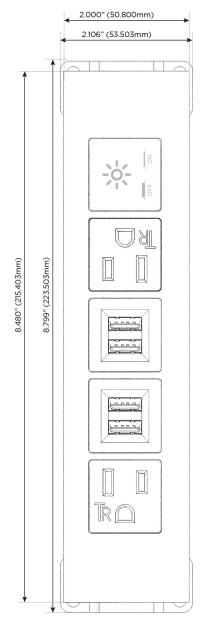

#### **Module/Port Options:**

- **Tamper Resistant AC Receptacle**
- USB-A & USB-C (20W)
- Double USB-A (Fast Charging Ports 18W)
- **HDMI**
- CAT 6
- 12 RJ 12
- X Switched AC
- 3-Way Switch (Low Voltage)
- V USB-C (45W High Speed Charging Port)
- USB-C (25W High Speed Charging Port)
- R Switched AC (Rocker Switch)
- D Dimmer Switch

# Specs: Modules/Ports:

- A Tamper Resistant AC Receptacle
- M Double USB-A (Fast Charging Ports 18W)
- X Switched AC