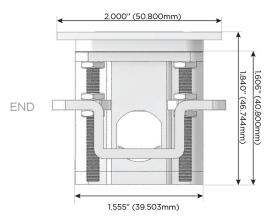

eed Charging Port)
- R Switched AC (Rocker Switch)
- D Dimmer Switch

#### Plug:

Supplied with Low Profile Flat 45° Angle 120 VAC

Optional Standard Straight 120 VAC Plug

Optional Straight 120 VAC Pass-through Plug

- CLEAN, COMPACT DESIGN
- **STREAMLINED**
- LOW PROFILE
- SIDE-EXITING CORDS
- **PLUG & PLAY**
- 6' AC CORD & PLUG (FLAT PLUG STANDARD)
- **CUSTOMIZABLE CONFIGURATIONS AND FINISHES**
- **UL LISTED FOR MOUNTING IN FURNITURE**
- 15A





#### AC POWER & DATA CONNECTIVITY SOLUTION

M-POWER-5T-AMMAX-WATP

# Distributed by



Mormax Company, Inc.
8 Westchester Plaza

Elmsford, NY 10523

**⊗** 

914-699-0101

 $\searrow$ 

sales@mormax.com

mormax.com

TOP

# Specs: Modules/Ports:

- A Tamper Resistant AC Receptacle
- M Double USB-A (Fast Charging Ports 18W)
- X Switched AC