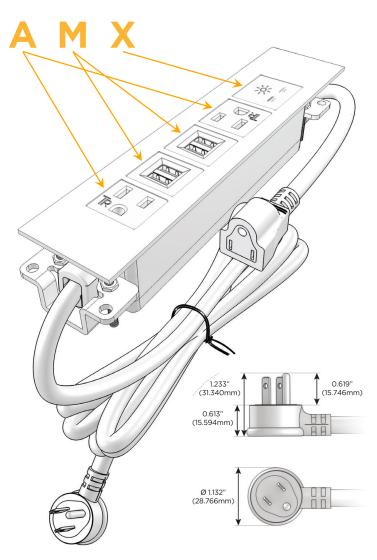

#### **Module/Port Options:**

- **Tamper Resistant AC Receptacle**
- USB-A & USB-C (20W)
- Double USB-A (Fast Charging Ports 18W)
- **HDMI**
- CAT 6
- 12 RJ 12
- X Switched AC
- 3-Way Switch (Low Voltage)
- V USB-C (45W High Speed Charging Port)
- USB-C (25W High Speed Charging Port)
- R Switched AC (Rocker Switch)
- D Dimmer Switch

#### Plug:

Supplied with Low Profile Flat 45° Angle 120 VAC

Optional Standard Straight 120 VAC Plug

Optional Straight 120 VAC Pass-through Plug

- CLEAN, COMPACT DESIGN
- **STREAMLINED**
- LOW PROFILE
- SIDE-EXITING CORDS
- **PLUG & PLAY**
- 6' AC CORD & PLUG (FLAT PLUG STANDARD)
- **CUSTOMIZABLE CONFIGURATIONS AND FINISHES**
- **UL LISTED FOR MOUNTING IN FURNITURE**
- 15A

# Specs: Modules/Ports:

- A Tamper Resistant AC Receptacle
- M Double USB-A (Fast Charging Ports 18W)
- X Switched AC