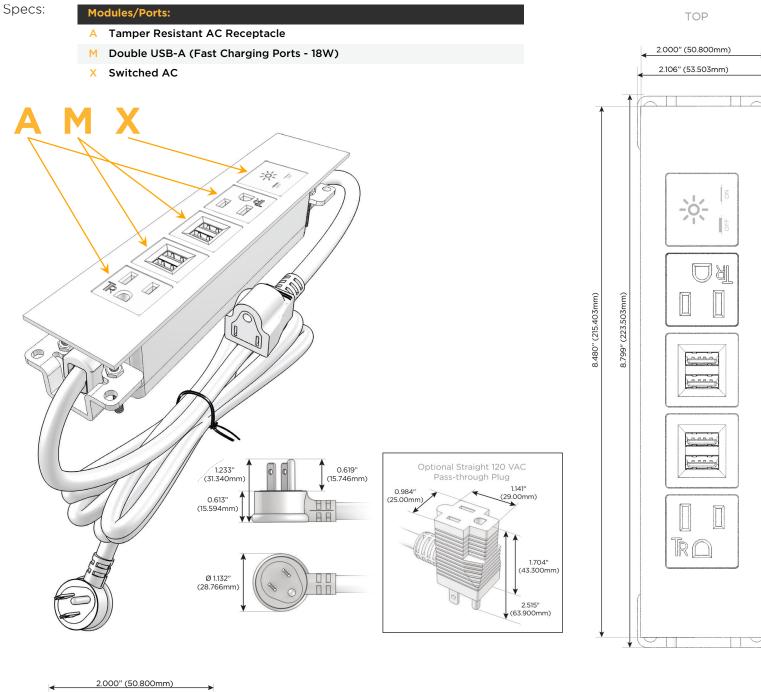

# Module/Port Options:

- A Tamper Resistant AC Receptacle
- E USB-A & USB-C (20W)
- M Double USB-A (Fast Charging Ports 18W)
- H HDMI
- 6 CAT 6
- 12 RJ 12
- X Switched AC
- Y 3-Way Switch (Low Voltage)
- V USB-C (45W High Speed Charging Port)
- S USB-C (25W High Speed Charging Port)
- R Switched AC (Rocker Switch)
- D Dimmer Switch

#### Plug:

Supplied with Low Profile Flat 45° Angle 120 VAC Plug

- Optional Standard Straight 120 VAC Plug
- Optional Straight 120 VAC Pass-through Plug

- CLEAN, COMPACT DESIGN
- STREAMLINED
- LOW PROFILE
- SIDE-EXITING CORDS
- PLUG & PLAY
- 6' AC CORD & PLUG (FLAT PLUG STANDARD)
- CUSTOMIZABLE CONFIGURATIONS AND FINISHES
- UL LISTED FOR MOUNTING IN FURNITURE
- 15A