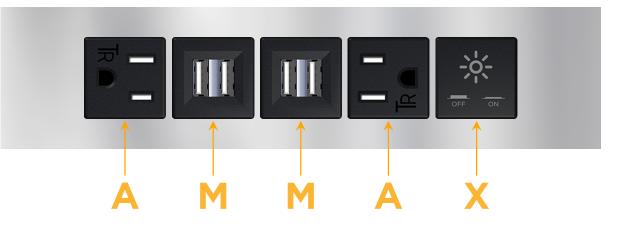

# Module/Port Options:

- A Tamper Resistant AC Receptacle
- E USB-A & USB-C (20W)
- M Double USB-A (Fast Charging Ports 18W)
- H HDMI
- 6 CAT 6
- 12 RJ 12
- X Switched AC
- Y 3-Way Switch (Low Voltage)
- V USB-C (45W High Speed Charging Port)
- S USB-C (25W High Speed Charging Port)
- R Switched AC (Rocker Switch)
- D Dimmer Switch