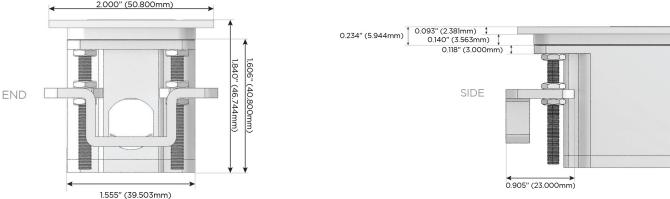

#### Plug:

Supplied with Low Profile Flat 45° Angle 120 VAC Plug

- Optional Standard Straight 120 VAC Plug
- Optional Straight 120 VAC Pass-through Plug

- CLEAN, COMPACT DESIGN
- STREAMLINED
- LOW PROFILE
- SIDE-EXITING CORDS
- PLUG & PLAY
- 6' AC CORD & PLUG (FLAT PLUG STANDARD)
- CUSTOMIZABLE CONFIGURATIONS AND FINISHES
- UL LISTED FOR MOUNTING IN FURNITURE
- 15A