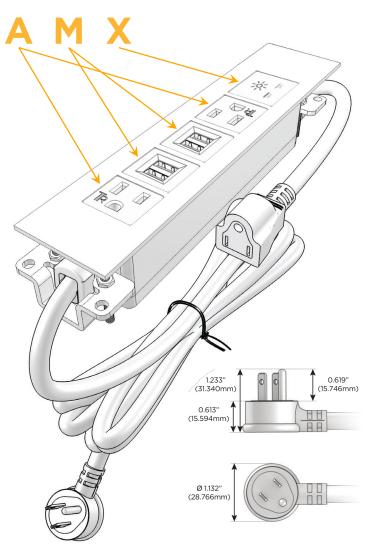

#### Plug:

Supplied with Low Profile Flat 45° Angle 120 VAC Plug

Optional Standard Straight 120 VAC Plug

Optional Straight 120 VAC Pass-through Plug

- CLEAN, COMPACT DESIGN
- STREAMLINED
- LOW PROFILE
- SIDE-EXITING CORDS
- PLUG & PLAY
- 6' AC CORD & PLUG (FLAT PLUG STANDARD)
- CUSTOMIZABLE CONFIGURATIONS AND FINISHES
- UL LISTED FOR MOUNTING IN FURNITURE
- 15A