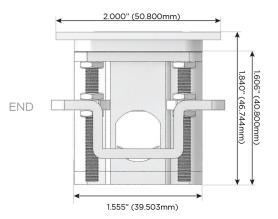

SB-C (25W High Speed Charging Port)
- R Switched AC (Rocker Switch)
- **D** Dimmer Switch

#### Plug:

Supplied with Low Profile Flat 45° Angle 120 VAC Plug

Optional Standard Straight 120 VAC Plug

Optional Straight 120 VAC Pass-through Plug

- CLEAN, COMPACT DESIGN
- STREAMLINED
- LOW PROFILE
- SIDE-EXITING CORDS
- PLUG & PLAY
- 6' AC CORD & PLUG (FLAT PLUG STANDARD)
- CUSTOMIZABLE CONFIGURATIONS AND FINISHES
- UL LISTED FOR MOUNTING IN FURNITURE
- 15A





#### AC POWER & DATA CONNECTIVITY SOLUTION

M-POWER-5T-AMMAX-SS4ATP

Specs:

# MORMAX

Mormax Company, Inc.

Distributed by

8 Westchester Plaza Elmsford, NY 10523

914-699-0101

sales@mormax.com

mormax.com

TOP

## **Modules/Ports:**

- **Tamper Resistant AC Receptacle**
- Double USB-A (Fast Charging Ports 18W)
- Switched AC