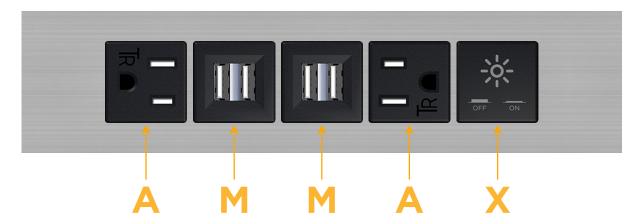

#### **Module/Port Options:**

- A Tamper Resistant AC Receptacle
- E USB-A & USB-C (20W)
- M Double USB-A (Fast Charging Ports 18W)
- H HDMI
- 6 CAT 6
- 12 RJ 12
- X Switched AC
- Y 3-Way Switch (Low Voltage)
- V USB-C (45W High Speed Charging Port)
- S USB-C (25W High Speed Charging Port)
- R Switched AC (Rocker Switch)
- **D** Dimmer Switch

## **Modules/Ports:**

- **Tamper Resistant AC Receptacle**
- Double USB-A (Fast Charging Ports 18W)
- Switched AC