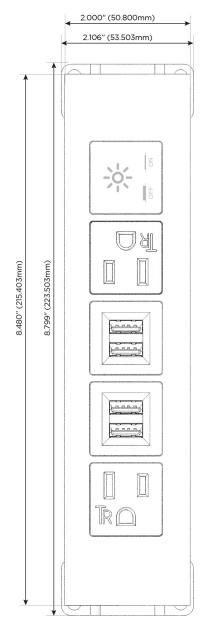

ing Port)
- R Switched AC (Rocker Switch)
- D Dimmer Switch

#### Plug:

Supplied with Low Profile Flat 45° Angle 120 VAC

Optional Standard Straight 120 VAC Plug

Optional Straight 120 VAC Pass-through Plug

- CLEAN, COMPACT DESIGN
- **STREAMLINED**
- LOW PROFILE
- SIDE-EXITING CORDS
- **PLUG & PLAY**
- 6' AC CORD & PLUG (FLAT PLUG STANDARD)
- **CUSTOMIZABLE CONFIGURATIONS AND FINISHES**
- **UL LISTED FOR MOUNTING IN FURNITURE**
- 15A





#### AC POWER & DATA CONNECTIVITY SOLUTION

M-POWER-5T-AMMAX-SATP

Specs:

# MORMAX

Mormax Company, Inc.

8 Westchester Plaza

Elmsford, NY 10523

Distributed by

<u>&</u>

914-699-0101

 $\searrow$ 

sales@mormax.com

mormax.com

TOP

## Modules/Ports:

- A Tamper Resistant AC Receptacle
- M Double USB-A (Fast Charging Ports 18W)
- X Switched AC