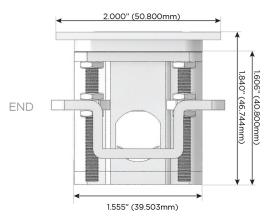

g Port)
- R Switched AC (Rocker Switch)
- D Dimmer Switch

#### Plug:

Supplied with Low Profile Flat 45° Angle 120 VAC

Optional Standard Straight 120 VAC Plug

Optional Straight 120 VAC Pass-through Plug

- CLEAN, COMPACT DESIGN
- **STREAMLINED**
- LOW PROFILE
- SIDE-EXITING CORDS
- **PLUG & PLAY**
- 6' AC CORD & PLUG (FLAT PLUG STANDARD)
- **CUSTOMIZABLE CONFIGURATIONS AND FINISHES**
- **UL LISTED FOR MOUNTING IN FURNITURE**
- 15A





#### AC POWER & DATA CONNECTIVITY SOLUTION

M-POWER-5T-AMMAX-SATP

Specs:

# MORMAX

Mormax Company, Inc.

8 Westchester Plaza

Elmsford, NY 10523

Distributed by

<u>&</u>

914-699-0101

 $\searrow$ 

sales@mormax.com

mormax.com

TOP

## Modules/Ports:

- A Tamper Resistant AC Receptacle
- M Double USB-A (Fast Charging Ports 18W)
- X Switched AC