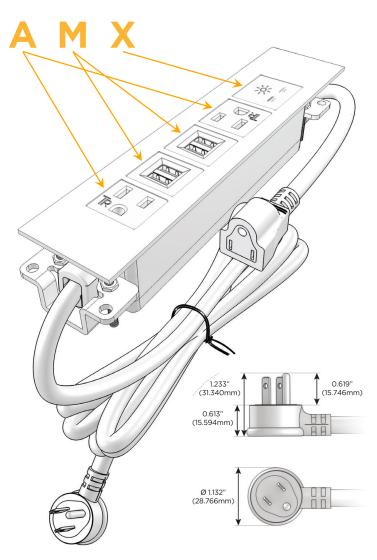

#### Plug:

Supplied with Low Profile Flat 45° Angle 120 VAC

Optional Standard Straight 120 VAC Plug

Optional Straight 120 VAC Pass-through Plug

- CLEAN, COMPACT DESIGN
- **STREAMLINED**
- LOW PROFILE
- SIDE-EXITING CORDS
- **PLUG & PLAY**
- 6' AC CORD & PLUG (FLAT PLUG STANDARD)
- **CUSTOMIZABLE CONFIGURATIONS AND FINISHES**
- **UL LISTED FOR MOUNTING IN FURNITURE**
- 15A