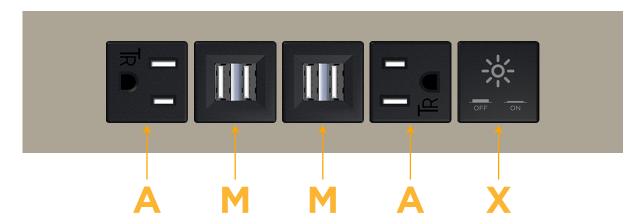

## Modules/Ports:

- A Tamper Resistant AC Receptacle
- M Double USB-A (Fast Charging Ports 18W)
- X Switched AC