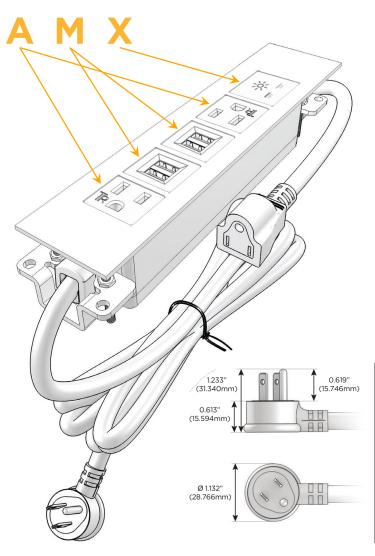

#### **Module/Port Options:**

- **Tamper Resistant AC Receptacle**
- USB-A & USB-C (20W)
- Double USB-A (Fast Charging Ports 18W)
- **HDMI**
- CAT 6
- 12 RJ 12
- X Switched AC
- 3-Way Switch (Low Voltage)
- V USB-C (45W High Speed Charging Port)
- USB-C (25W High Speed Charging Port)
- R Switched AC (Rocker Switch)
- D Dimmer Switch

#### Plug:

Supplied with Low Profile Flat 45° Angle 120 VAC

Optional Standard Straight 120 VAC Plug

Optional Straight 120 VAC Pass-through Plug

- CLEAN, COMPACT DESIGN
- **STREAMLINED**
- LOW PROFILE
- SIDE-EXITING CORDS
- **PLUG & PLAY**
- 6' AC CORD & PLUG (FLAT PLUG STANDARD)
- **CUSTOMIZABLE CONFIGURATIONS AND FINISHES**
- **UL LISTED FOR MOUNTING IN FURNITURE**
- 15A