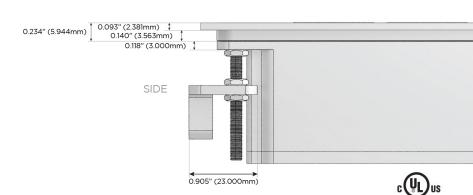

g Port)
- R Switched AC (Rocker Switch)
- D Dimmer Switch

#### Plug:

Supplied with Low Profile Flat 45° Angle 120 VAC

Optional Standard Straight 120 VAC Plug

Optional Straight 120 VAC Pass-through Plug

- CLEAN, COMPACT DESIGN
- **STREAMLINED**
- LOW PROFILE
- SIDE-EXITING CORDS
- **PLUG & PLAY**
- 6' AC CORD & PLUG (FLAT PLUG STANDARD)
- **CUSTOMIZABLE CONFIGURATIONS AND FINISHES**
- **UL LISTED FOR MOUNTING IN FURNITURE**
- 15A





#### AC POWER & DATA CONNECTIVITY SOLUTION

M-POWER-5T-AMMAX-S3ATP

# Distributed by



Mormax Company, Inc. 8 Westchester Plaza

Elmsford, NY 10523

<u>&</u>

914-699-0101

 $\searrow$ 

sales@mormax.com

mormax.com

TOP

### Specs:

## Modules/Ports:

- A Tamper Resistant AC Receptacle
- M Double USB-A (Fast Charging Ports 18W)
- X Switched AC