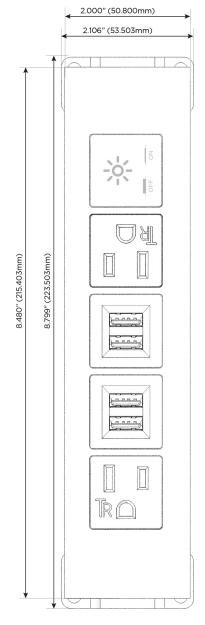

#### **Module/Port Options:**

- **Tamper Resistant AC Receptacle**
- USB-A & USB-C (20W)
- Double USB-A (Fast Charging Ports 18W)
- **HDMI**
- CAT 6
- 12 RJ 12
- X Switched AC
- 3-Way Switch (Low Voltage)
- V USB-C (45W High Speed Charging Port)
- USB-C (25W High Speed Charging Port)
- R Switched AC (Rocker Switch)
- D Dimmer Switch

## Modules/Ports:

- A Tamper Resistant AC Receptacle
- M Double USB-A (Fast Charging Ports 18W)
- X Switched AC