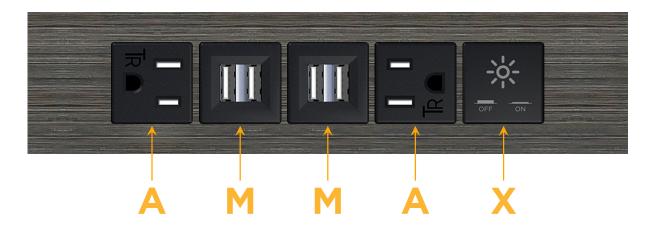

## Modules/Ports:

- A Tamper Resistant AC Receptacle
- M Double USB-A (Fast Charging Ports 18W)
- X Switched AC