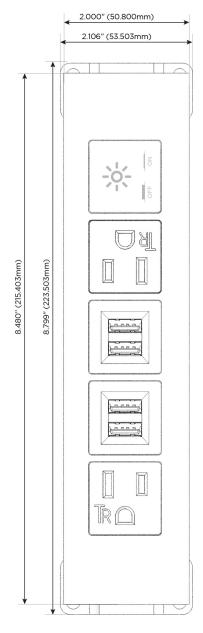

#### AC POWER & DATA CONNECTIVITY SOLUTION

M-POWER-5T-AMMAX-CTP

Specs:

## Modules/Ports:

- A Tamper Resistant AC Receptacle
- M Double USB-A (Fast Charging Ports 18W)
- X Switched AC