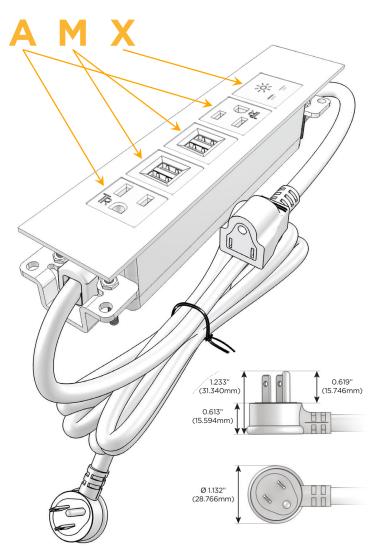

#### **Module/Port Options:**

- A Tamper Resistant AC Receptacle
- E USB-A & USB-C (20W)
- M Double USB-A (Fast Charging Ports 18W)
- H HDMI
- 6 CAT 6
- 12 RJ 12
- X Switched AC
- Y 3-Way Switch (Low Voltage)
- V USB-C (45W High Speed Charging Port)
- S USB-C (25W High Speed Charging Port)
- R Switched AC (Rocker Switch)
- **D** Dimmer Switch

#### Plug:

Supplied with Low Profile Flat 45° Angle 120 VAC Plug

Optional Standard Straight 120 VAC Plug

Optional Straight 120 VAC Pass-through Plug

- CLEAN, COMPACT DESIGN
- STREAMLINED
- LOW PROFILE
- SIDE-EXITING CORDS
- PLUG & PLAY
- 6' AC CORD & PLUG (FLAT PLUG STANDARD)
- CUSTOMIZABLE CONFIGURATIONS AND FINISHES
- UL LISTED FOR MOUNTING IN FURNITURE
- 15A