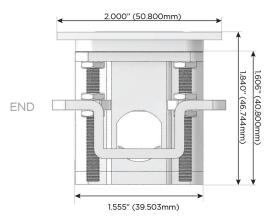

USB-C (25W High Speed Charging Port)
- R Switched AC (Rocker Switch)
- **D** Dimmer Switch

#### Plug:

Supplied with Low Profile Flat 45° Angle 120 VAC Plug

Optional Standard Straight 120 VAC Plug

Optional Straight 120 VAC Pass-through Plug

- CLEAN, COMPACT DESIGN
- STREAMLINED
- LOW PROFILE
- SIDE-EXITING CORDS
- PLUG & PLAY
- 6' AC CORD & PLUG (FLAT PLUG STANDARD)
- CUSTOMIZABLE CONFIGURATIONS AND FINISHES
- UL LISTED FOR MOUNTING IN FURNITURE
- 15A





#### AC POWER & DATA CONNECTIVITY SOLUTION

M-POWER-5T-AMMAX-CTP

Specs:

# Distributed by



Mormax Company, Inc.
8 Westchester Plaza

Elmsford, NY 10523

<u>@</u>

914-699-0101

sales@mormax.com

TOP

mormax.com

## Modules/Ports:

- A Tamper Resistant AC Receptacle
- M Double USB-A (Fast Charging Ports 18W)
- X Switched AC