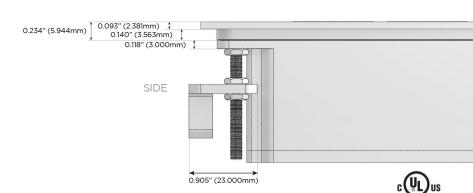

B-C (25W High Speed Charging Port)
- R Switched AC (Rocker Switch)
- **D** Dimmer Switch

#### Plug:

Supplied with Low Profile Flat 45° Angle 120 VAC Plug

Optional Standard Straight 120 VAC Plug

Optional Straight 120 VAC Pass-through Plug

- CLEAN, COMPACT DESIGN
- STREAMLINED
- LOW PROFILE
- SIDE-EXITING CORDS
- PLUG & PLAY
- 6' AC CORD & PLUG (FLAT PLUG STANDARD)
- CUSTOMIZABLE CONFIGURATIONS AND FINISHES
- UL LISTED FOR MOUNTING IN FURNITURE
- 15A





#### AC POWER & DATA CONNECTIVITY SOLUTION

M-POWER-5T-AMMAX-CTP

Specs:

# Distributed by



Mormax Company, Inc.
8 Westchester Plaza

Elmsford, NY 10523

<u>@</u>

914-699-0101

sales@mormax.com

TOP

mormax.com

## Modules/Ports:

- A Tamper Resistant AC Receptacle
- M Double USB-A (Fast Charging Ports 18W)
- X Switched AC