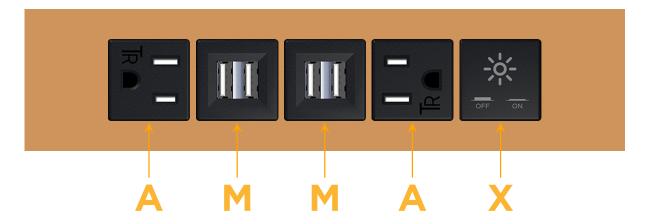

## Modules/Ports:

- A Tamper Resistant AC Receptacle
- M Double USB-A (Fast Charging Ports 18W)
- X Switched AC