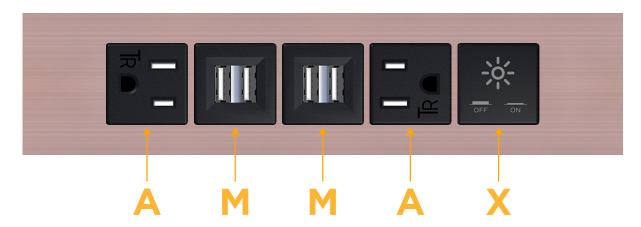

### **Modules/Ports:**

- A Tamper Resistant AC Receptacle
- M Double USB-A (Fast Charging Ports 18W)
- X Switched AC