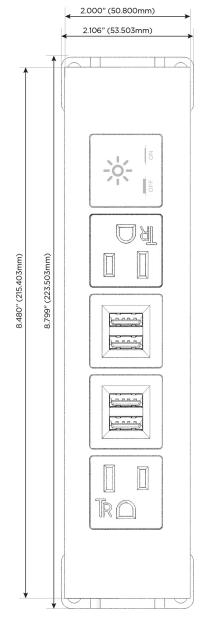

#### **Module/Port Options:**

- **Tamper Resistant AC Receptacle**
- USB-A & USB-C (20W)
- Double USB-A (Fast Charging Ports 18W)
- **HDMI**
- CAT 6
- 12 RJ 12
- X Switched AC
- 3-Way Switch (Low Voltage)
- V USB-C (45W High Speed Charging Port)
- USB-C (25W High Speed Charging Port)
- R Switched AC (Rocker Switch)
- D Dimmer Switch

### **Modules/Ports:**

- A Tamper Resistant AC Receptacle
- M Double USB-A (Fast Charging Ports 18W)
- X Switched AC