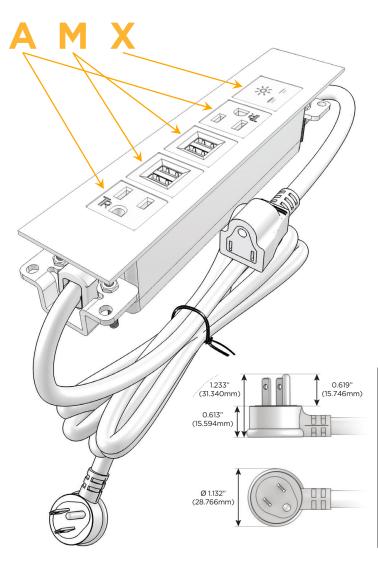

#### **Module/Port Options:**

- **Tamper Resistant AC Receptacle**
- USB-A & USB-C (20W)
- Double USB-A (Fast Charging Ports 18W)
- **HDMI**
- CAT 6
- 12 RJ 12
- X Switched AC
- 3-Way Switch (Low Voltage)
- V USB-C (45W High Speed Charging Port)
- USB-C (25W High Speed Charging Port)
- R Switched AC (Rocker Switch)
- D Dimmer Switch

#### Plug:

Supplied with Low Profile Flat 45° Angle 120 VAC

Optional Standard Straight 120 VAC Plug

Optional Straight 120 VAC Pass-through Plug

- CLEAN, COMPACT DESIGN
- **STREAMLINED**
- LOW PROFILE
- SIDE-EXITING CORDS
- **PLUG & PLAY**
- 6' AC CORD & PLUG (FLAT PLUG STANDARD)
- **CUSTOMIZABLE CONFIGURATIONS AND FINISHES**
- **UL LISTED FOR MOUNTING IN FURNITURE**
- 15A

### **Modules/Ports:**

- A Tamper Resistant AC Receptacle
- M Double USB-A (Fast Charging Ports 18W)
- X Switched AC