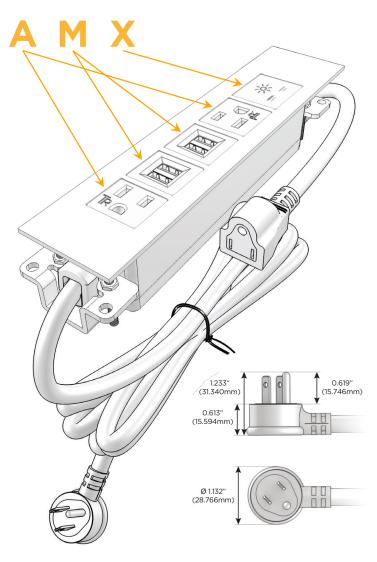

# Plug:

Supplied with Low Profile Flat 45° Angle 120 VAC

Optional Standard Straight 120 VAC Plug

Optional Straight 120 VAC Pass-through Plug

- CLEAN, COMPACT DESIGN
- **STREAMLINED**
- LOW PROFILE
- SIDE-EXITING CORDS
- **PLUG & PLAY**
- 6' AC CORD & PLUG (FLAT PLUG STANDARD)
- **CUSTOMIZABLE CONFIGURATIONS AND FINISHES**
- **UL LISTED FOR MOUNTING IN FURNITURE**
- 15A