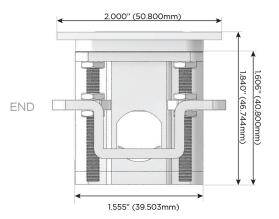

C (25W High Speed Charging Port)
- R Switched AC (Rocker Switch)
- D Dimmer Switch

# Plug:

Supplied with Low Profile Flat 45° Angle 120 VAC

Optional Standard Straight 120 VAC Plug

Optional Straight 120 VAC Pass-through Plug

- CLEAN, COMPACT DESIGN
- **STREAMLINED**
- LOW PROFILE
- SIDE-EXITING CORDS
- **PLUG & PLAY**
- 6' AC CORD & PLUG (FLAT PLUG STANDARD)
- **CUSTOMIZABLE CONFIGURATIONS AND FINISHES**
- **UL LISTED FOR MOUNTING IN FURNITURE**
- 15A





#### AC POWER & DATA CONNECTIVITY SOLUTION

M-POWER-5T-AMMAX-BZTP

# MORMAX

Mormax Company, Inc.

Distributed by

8 Westchester Plaza Elmsford, NY 10523

914-699-0101

sales@mormax.com

mormax.com

TOP

#### Specs: **Modules/Ports:**

- **Tamper Resistant AC Receptacle**
- Double USB-A (Fast Charging Ports 18W)
- Switched AC