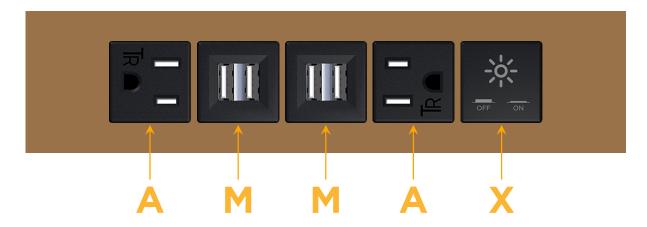

#### **Module/Port Options:**

- **Tamper Resistant AC Receptacle**
- USB-A & USB-C (20W)
- Double USB-A (Fast Charging Ports 18W)
- **HDMI**
- CAT 6
- 12 RJ 12
- X Switched AC
- 3-Way Switch (Low Voltage)
- V USB-C (45W High Speed Charging Port)
- USB-C (25W High Speed Charging Port)
- R Switched AC (Rocker Switch)
- D Dimmer Switch

#### Specs: **Modules/Ports:**

- **Tamper Resistant AC Receptacle**
- Double USB-A (Fast Charging Ports 18W)
- Switched AC