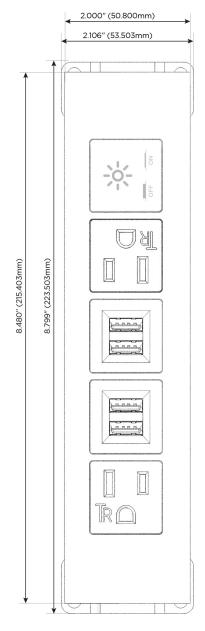

#### **Module/Port Options:**

- **Tamper Resistant AC Receptacle**
- USB-A & USB-C (20W)
- Double USB-A (Fast Charging Ports 18W)
- **HDMI**
- CAT 6
- 12 RJ 12
- X Switched AC
- 3-Way Switch (Low Voltage)
- V USB-C (45W High Speed Charging Port)
- USB-C (25W High Speed Charging Port)
- R Switched AC (Rocker Switch)
- D Dimmer Switch

#### Specs: **Modules/Ports:**

- **Tamper Resistant AC Receptacle**
- Double USB-A (Fast Charging Ports 18W)
- Switched AC