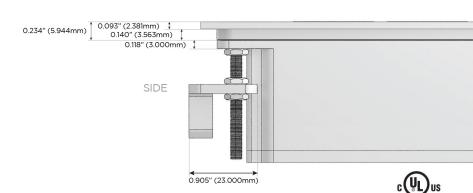

ort)
- R Switched AC (Rocker Switch)
- D Dimmer Switch

#### Plug:

Supplied with Low Profile Flat 45° Angle 120 VAC

Optional Standard Straight 120 VAC Plug

Optional Straight 120 VAC Pass-through Plug

- CLEAN, COMPACT DESIGN
- **STREAMLINED**
- LOW PROFILE
- SIDE-EXITING CORDS
- **PLUG & PLAY**
- 6' AC CORD & PLUG (FLAT PLUG STANDARD)
- **CUSTOMIZABLE CONFIGURATIONS AND FINISHES**
- **UL LISTED FOR MOUNTING IN FURNITURE**
- 15A





#### AC POWER & DATA CONNECTIVITY SOLUTION

M-POWER-5T-AMMAX-BZATP

# Distributed by



Mormax Company, Inc.

8 Westchester Plaza

Elmsford, NY 10523

<u>&</u>

914-699-0101

 $\searrow$ 

sales@mormax.com

mormax.com

TOP

## Specs:

# **Modules/Ports:**

- A Tamper Resistant AC Receptacle
- M Double USB-A (Fast Charging Ports 18W)
- X Switched AC