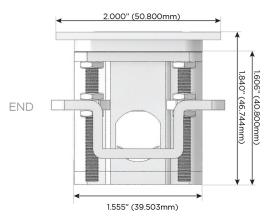

Port)
- R Switched AC (Rocker Switch)
- D Dimmer Switch

#### Plug:

Supplied with Low Profile Flat 45° Angle 120 VAC

Optional Standard Straight 120 VAC Plug

Optional Straight 120 VAC Pass-through Plug

- CLEAN, COMPACT DESIGN
- **STREAMLINED**
- LOW PROFILE
- SIDE-EXITING CORDS
- **PLUG & PLAY**
- 6' AC CORD & PLUG (FLAT PLUG STANDARD)
- **CUSTOMIZABLE CONFIGURATIONS AND FINISHES**
- **UL LISTED FOR MOUNTING IN FURNITURE**
- 15A





#### AC POWER & DATA CONNECTIVITY SOLUTION

M-POWER-5T-AMMAX-BZATP

# Distributed by



Mormax Company, Inc.

8 Westchester Plaza

Elmsford, NY 10523

<u>&</u>

914-699-0101

 $\searrow$ 

sales@mormax.com

mormax.com

TOP

## Specs:

# **Modules/Ports:**

- A Tamper Resistant AC Receptacle
- M Double USB-A (Fast Charging Ports 18W)
- X Switched AC