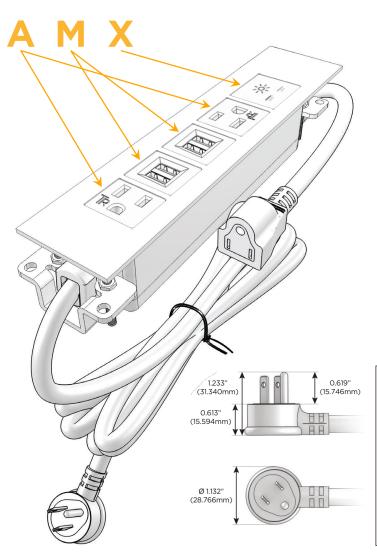

#### AC POWER & DATA CONNECTIVITY SOLUTION

M-POWER-5T-AMMAX-BZATP

Distributed by

Mormax Company, Inc. 8 Westchester Plaza

914-699-0101 sales@mormax.com

mormax.com

Elmsford, NY 10523 Metro Light & Power's line of power & data solutions offers sophisticated design elements combined with greater ease of installation. Streamlined and low-profile, enhanced by side-exiting cords, our outlets advance the industry with their cutting edge look and feel. We believe flexibility is key, and we provide a variety of mounting options, including the ability to mount in limited spaces. Our outlets are available in many

#### Plug:

Supplied with Low Profile Flat 45° Angle 120 VAC

Optional Standard Straight 120 VAC Plug

Optional Straight 120 VAC Pass-through Plug

- CLEAN, COMPACT DESIGN
- **STREAMLINED**
- LOW PROFILE
- SIDE-EXITING CORDS
- **PLUG & PLAY**
- 6' AC CORD & PLUG (FLAT PLUG STANDARD)
- **CUSTOMIZABLE CONFIGURATIONS AND FINISHES**
- **UL LISTED FOR MOUNTING IN FURNITURE**
- 15A