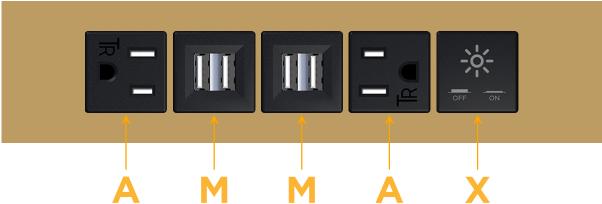

# **Modules/Ports:**

- A Tamper Resistant AC Receptacle
- M Double USB-A (Fast Charging Ports 18W)
- X Switched AC