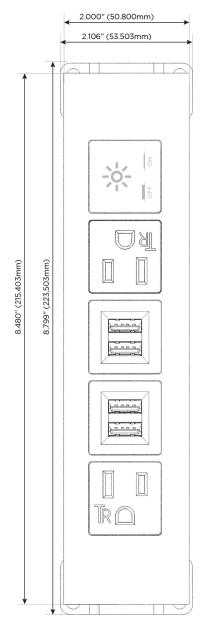

# **Module/Port Options:**

- **Tamper Resistant AC Receptacle**
- USB-A & USB-C (20W)
- Double USB-A (Fast Charging Ports 18W)
- **HDMI**
- CAT 6
- 12 RJ 12
- X Switched AC
- 3-Way Switch (Low Voltage)
- V USB-C (45W High Speed Charging Port)
- USB-C (25W High Speed Charging Port)
- R Switched AC (Rocker Switch)
- D Dimmer Switch

# **Modules/Ports:**

- A Tamper Resistant AC Receptacle
- M Double USB-A (Fast Charging Ports 18W)
- X Switched AC