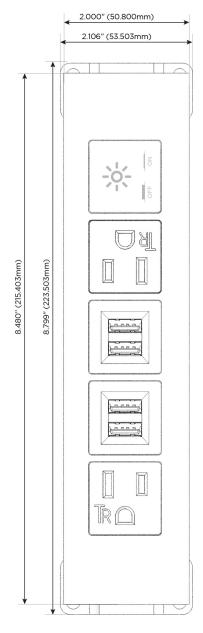

## Specs: Modules/Ports:

- A Tamper Resistant AC Receptacle
- M Double USB-A (Fast Charging Ports 18W)
- X Switched AC