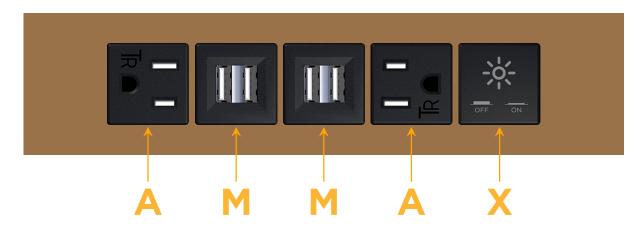

## Specs: Modules/Ports:

- A Tamper Resistant AC Receptacle
- M Double USB-A (Fast Charging Ports 18W)
- X Switched AC