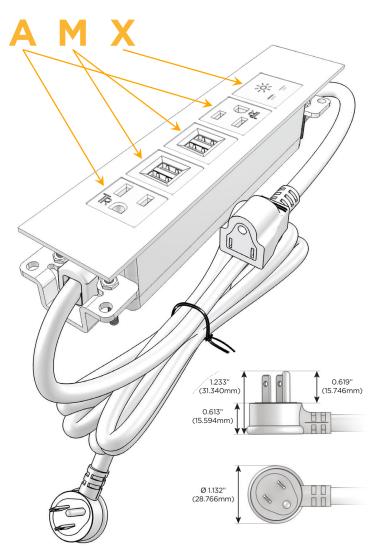

## Specs: Modules/Ports:

- A Tamper Resistant AC Receptacle
- M Double USB-A (Fast Charging Ports 18W)
- X Switched AC

#### Plug:

Supplied with Low Profile Flat 45° Angle 120 VAC

Optional Standard Straight 120 VAC Plug

Optional Straight 120 VAC Pass-through Plug

- CLEAN, COMPACT DESIGN
- **STREAMLINED**
- LOW PROFILE
- SIDE-EXITING CORDS
- **PLUG & PLAY**
- 6' AC CORD & PLUG (FLAT PLUG STANDARD)
- **CUSTOMIZABLE CONFIGURATIONS AND FINISHES**
- **UL LISTED FOR MOUNTING IN FURNITURE**
- 15A