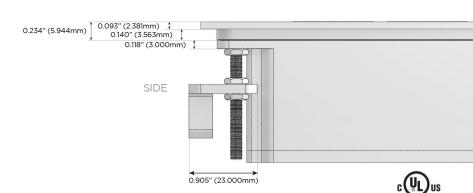

ort)
- R Switched AC (Rocker Switch)
- D Dimmer Switch

#### Plug:

Supplied with Low Profile Flat 45° Angle 120 VAC

Optional Standard Straight 120 VAC Plug

Optional Straight 120 VAC Pass-through Plug

- CLEAN, COMPACT DESIGN
- **STREAMLINED**
- LOW PROFILE
- SIDE-EXITING CORDS
- **PLUG & PLAY**
- 6' AC CORD & PLUG (FLAT PLUG STANDARD)
- **CUSTOMIZABLE CONFIGURATIONS AND FINISHES**
- **UL LISTED FOR MOUNTING IN FURNITURE**
- 15A





#### AC POWER & DATA CONNECTIVITY SOLUTION

M-POWER-5T-AMMAX-BZ5ATP

# MORMAX

Mormax Company, Inc.

8 Westchester Plaza

Elmsford, NY 10523

Distributed by

<u>&</u>

914-699-0101

 $\searrow$ 

sales@mormax.com

mormax.com

TOP

## Specs: Modules/Ports:

- A Tamper Resistant AC Receptacle
- M Double USB-A (Fast Charging Ports 18W)
- X Switched AC