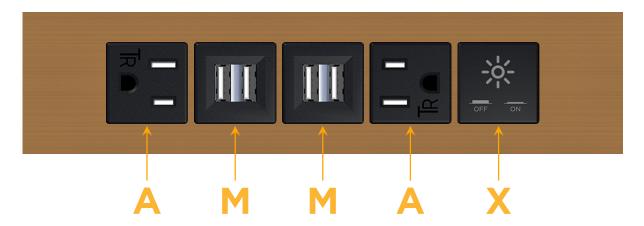

# **Modules/Ports:**

- A Tamper Resistant AC Receptacle
- M Double USB-A (Fast Charging Ports 18W)
- X Switched AC