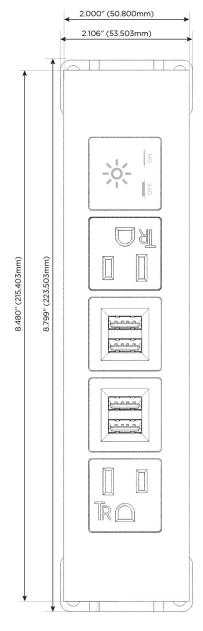

### **Module/Port Options:**

- **Tamper Resistant AC Receptacle**
- USB-A & USB-C (20W)
- Double USB-A (Fast Charging Ports 18W)
- **HDMI**
- CAT 6
- 12 RJ 12
- X Switched AC
- 3-Way Switch (Low Voltage)
- V USB-C (45W High Speed Charging Port)
- USB-C (25W High Speed Charging Port)
- R Switched AC (Rocker Switch)
- D Dimmer Switch

### Plug:

Supplied with Low Profile Flat 45° Angle 120 VAC

Optional Standard Straight 120 VAC Plug

Optional Straight 120 VAC Pass-through Plug

- CLEAN, COMPACT DESIGN
- **STREAMLINED**
- LOW PROFILE
- SIDE-EXITING CORDS
- **PLUG & PLAY**
- 6' AC CORD & PLUG (FLAT PLUG STANDARD)
- **CUSTOMIZABLE CONFIGURATIONS AND FINISHES**
- **UL LISTED FOR MOUNTING IN FURNITURE**
- 15A