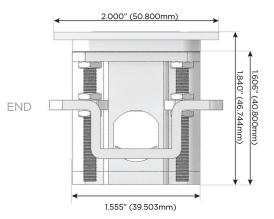

### Plug:

Supplied with Low Profile Flat 45° Angle 120 VAC

Optional Standard Straight 120 VAC Plug

Optional Straight 120 VAC Pass-through Plug

- CLEAN, COMPACT DESIGN
- **STREAMLINED**
- LOW PROFILE
- SIDE-EXITING CORDS
- **PLUG & PLAY**
- 6' AC CORD & PLUG (FLAT PLUG STANDARD)
- **CUSTOMIZABLE CONFIGURATIONS AND FINISHES**
- **UL LISTED FOR MOUNTING IN FURNITURE**
- 15A