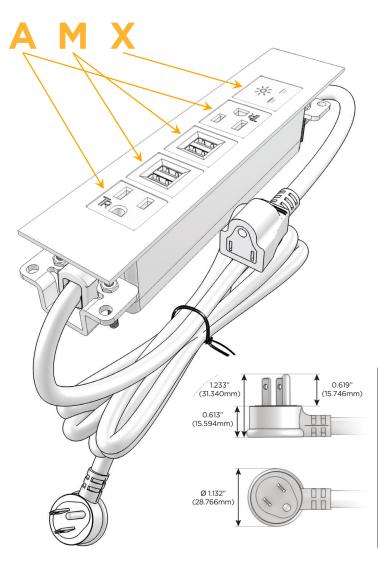

### **Module/Port Options:**

- **Tamper Resistant AC Receptacle**
- USB-A & USB-C (20W)
- Double USB-A (Fast Charging Ports 18W)
- **HDMI**
- CAT 6
- 12 RJ 12
- X Switched AC
- 3-Way Switch (Low Voltage)
- V USB-C (45W High Speed Charging Port)
- USB-C (25W High Speed Charging Port)
- R Switched AC (Rocker Switch)
- D Dimmer Switch

### Plug:

Supplied with Low Profile Flat 45° Angle 120 VAC

Optional Standard Straight 120 VAC Plug

Optional Straight 120 VAC Pass-through Plug

- CLEAN, COMPACT DESIGN
- **STREAMLINED**
- LOW PROFILE
- SIDE-EXITING CORDS
- **PLUG & PLAY**
- 6' AC CORD & PLUG (FLAT PLUG STANDARD)
- **CUSTOMIZABLE CONFIGURATIONS AND FINISHES**
- **UL LISTED FOR MOUNTING IN FURNITURE**
- 15A