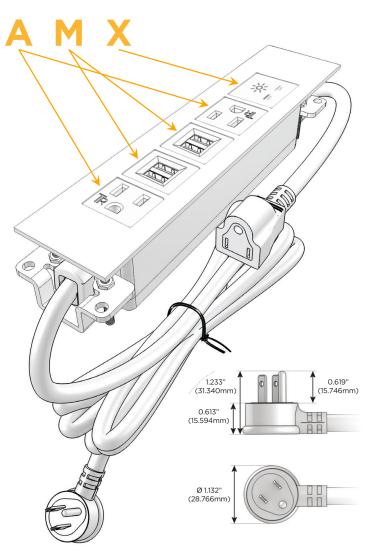

#### **Module/Port Options:**

- A Tamper Resistant AC Receptacle
- E USB-A & USB-C (20W)
- M Double USB-A (Fast Charging Ports 18W)
- H HDMI
- 6 CAT 6
- 12 RJ 12
- X Switched AC
- Y 3-Way Switch (Low Voltage)
- V USB-C (45W High Speed Charging Port)
- S USB-C (25W High Speed Charging Port)
- R Switched AC (Rocker Switch)
- **D** Dimmer Switch

#### Plug:

Supplied with Low Profile Flat 45° Angle 120 VAC Plug

Optional Standard Straight 120 VAC Plug

Optional Straight 120 VAC Pass-through Plug

- CLEAN, COMPACT DESIGN
- STREAMLINED
- LOW PROFILE
- SIDE-EXITING CORDS
- PLUG & PLAY
- 6' AC CORD & PLUG (FLAT PLUG STANDARD)
- CUSTOMIZABLE CONFIGURATIONS AND FINISHES
- UL LISTED FOR MOUNTING IN FURNITURE
- 15A