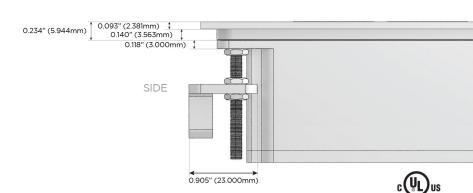

SB-C (25W High Speed Charging Port)
- R Switched AC (Rocker Switch)
- **D** Dimmer Switch

#### Plug:

Supplied with Low Profile Flat 45° Angle 120 VAC Plug

Optional Standard Straight 120 VAC Plug

Optional Straight 120 VAC Pass-through Plug

- CLEAN, COMPACT DESIGN
- STREAMLINED
- LOW PROFILE
- SIDE-EXITING CORDS
- PLUG & PLAY
- 6' AC CORD & PLUG (FLAT PLUG STANDARD)
- CUSTOMIZABLE CONFIGURATIONS AND FINISHES
- UL LISTED FOR MOUNTING IN FURNITURE
- 15A





#### AC POWER & DATA CONNECTIVITY SOLUTION

M-POWER-5T-AMMAX-BATP

# MORMAX

Mormax Company, Inc.

Elmsford, NY 10523

Distributed by

8 Westchester Plaza

914-699-0101

sales@mormax.com mormax.com

TOP

Specs:

## **Modules/Ports:**

- **Tamper Resistant AC Receptacle**
- Double USB-A (Fast Charging Ports 18W)
- Switched AC