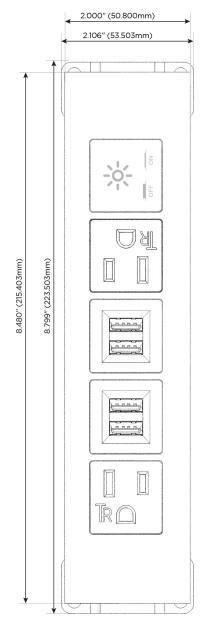

#### **Module/Port Options:**

- A Tamper Resistant AC Receptacle
- E USB-A & USB-C (20W)
- M Double USB-A (Fast Charging Ports 18W)
- H HDMI
- 6 CAT 6
- 12 RJ 12
- X Switched AC
- Y 3-Way Switch (Low Voltage)
- V USB-C (45W High Speed Charging Port)
- S USB-C (25W High Speed Charging Port)
- R Switched AC (Rocker Switch)
- **D** Dimmer Switch

## **Modules/Ports:**

- **Tamper Resistant AC Receptacle**
- Double USB-A (Fast Charging Ports 18W)
- Switched AC