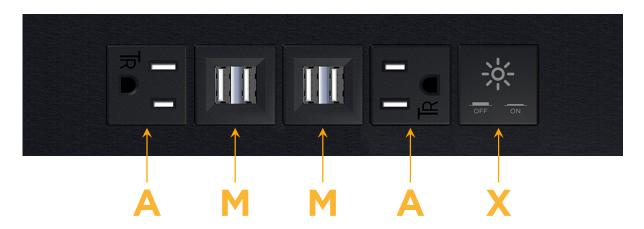

#### **Module/Port Options:**

- A Tamper Resistant AC Receptacle
- E USB-A & USB-C (20W)
- M Double USB-A (Fast Charging Ports 18W)
- H HDMI
- 6 CAT 6
- 12 RJ 12
- X Switched AC
- Y 3-Way Switch (Low Voltage)
- V USB-C (45W High Speed Charging Port)
- S USB-C (25W High Speed Charging Port)
- R Switched AC (Rocker Switch)
- **D** Dimmer Switch

## **Modules/Ports:**

- **Tamper Resistant AC Receptacle**
- Double USB-A (Fast Charging Ports 18W)
- Switched AC