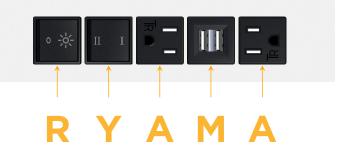

### **Module/Port Options:**

- Α **Tamper Resistant AC Receptacle**
- USB-A & USB-C (20W) E
- Double USB-A (Fast Charging Ports 18W) M
- н HDMI
- CAT 6 6
- 12 RJ 12
- X Switched AC
- Y 3-Way Switch (Low Voltage)
- V USB-C (45W High Speed Charging Port)
- S USB-C (25W High Speed Charging Port)
- R Switched AC (Rocker Switch)
- D **Dimmer Switch**