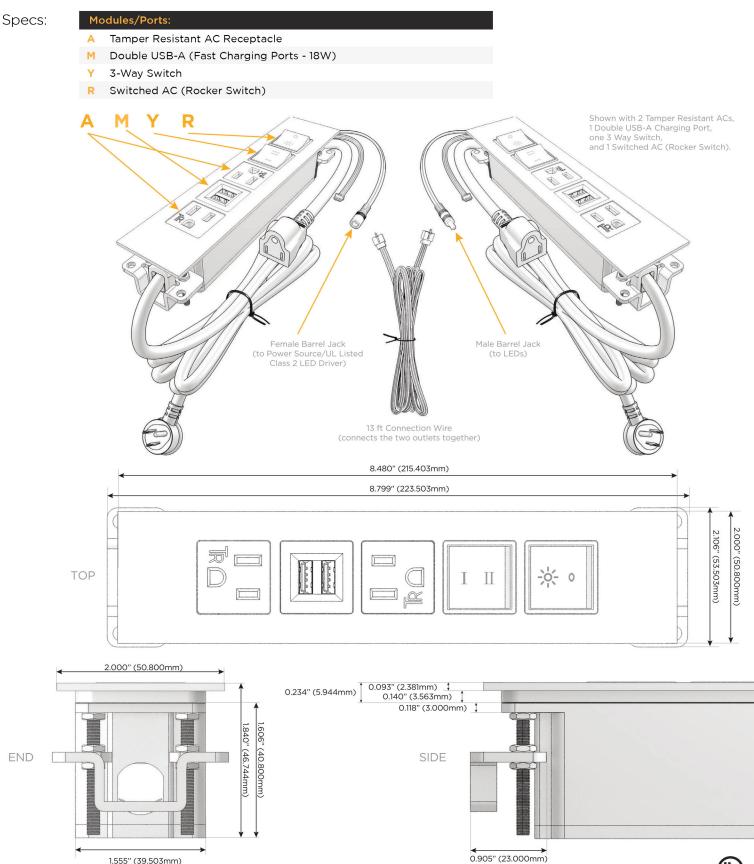

### **Module/Port Options:**

- Α **Tamper Resistant AC Receptacle**
- USB-A & USB-C (20W) E
- Double USB-A (Fast Charging Ports 18W) M
- н HDMI
- CAT 6 6
- 12 RJ 12
- X Switched AC
- Y 3-Way Switch (Low Voltage)
- V USB-C (45W High Speed Charging Port)
- S USB-C (25W High Speed Charging Port)
- R Switched AC (Rocker Switch)
- D **Dimmer Switch**

#### Plug:

Supplied with Low Profile Flat 45° Angle 120 VAC Plug

**Optional Standard Straight 120 VAC Plug** 

**Optional Straight 120 VAC Pass-through Plug** 

- CLEAN, COMPACT DESIGN
- STREAMLINED
- LOW PROFILE
- SIDE-EXITING CORDS
- **PLUG & PLAY**
- 6' AC CORD & PLUG (FLAT PLUG STANDARD)
- CUSTOMIZABLE CONFIGURATIONS AND FINISHES
- **UL LISTED FOR MOUNTING IN FURNITURE**
- 15A

UL LISTED AND APPROVED FOR USE ONLY WITH METRO LIGHT & POWER'S UL LISTED LEDS & CLASS 2 UL LISTED LED DRIVERS