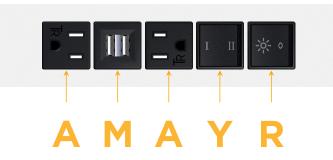

### **Module/Port Options:**

- Α **Tamper Resistant AC Receptacle**
- USB-A & USB-C (20W) E
- Double USB-A (Fast Charging Ports 18W) M
- н HDMI
- CAT 6 6
- 12 RJ 12
- X Switched AC
- Y 3-Way Switch (Low Voltage)
- V USB-C (45W High Speed Charging Port)
- S USB-C (25W High Speed Charging Port)
- R Switched AC (Rocker Switch)
- D **Dimmer Switch**