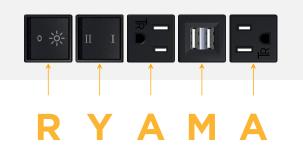

#### **Module/Port Options:**

- Α **Tamper Resistant AC Receptacle**
- USB-A & USB-C (20W) E
- Double USB-A (Fast Charging Ports 18W) M
- н HDMI
- CAT 6 6
- 12 RJ 12
- X Switched AC
- Y 3-Way Switch (Low Voltage)
- V USB-C (45W High Speed Charging Port)
- S USB-C (25W High Speed Charging Port)
- R Switched AC (Rocker Switch)
- D **Dimmer Switch**