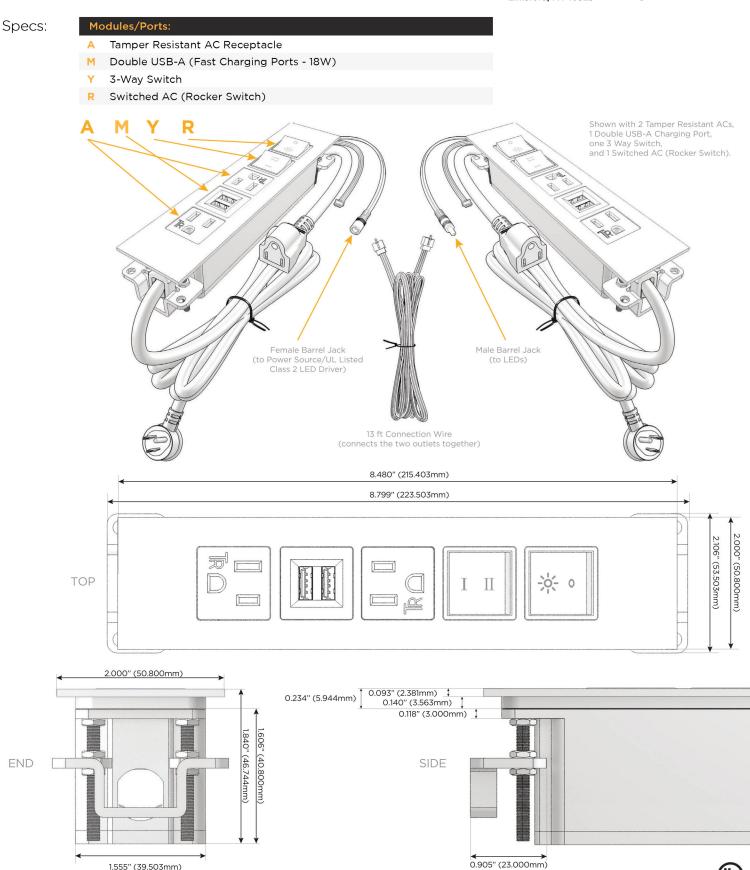

#### **Module/Port Options:**

- Α **Tamper Resistant AC Receptacle**
- USB-A & USB-C (20W) E
- Double USB-A (Fast Charging Ports 18W) M
- н HDMI
- CAT 6 6
- 12 RJ 12
- X Switched AC
- Y 3-Way Switch (Low Voltage)
- V USB-C (45W High Speed Charging Port)
- S USB-C (25W High Speed Charging Port)
- R Switched AC (Rocker Switch)
- D **Dimmer Switch**

#### Plug:

Supplied with Low Profile Flat 45° Angle 120 VAC Plug

**Optional Standard Straight 120 VAC Plug** 

**Optional Straight 120 VAC Pass-through Plug** 

- CLEAN, COMPACT DESIGN
- STREAMLINED
- LOW PROFILE
- SIDE-EXITING CORDS
- **PLUG & PLAY**
- 6' AC CORD & PLUG (FLAT PLUG STANDARD)
- CUSTOMIZABLE CONFIGURATIONS AND FINISHES
- **UL LISTED FOR MOUNTING IN FURNITURE**
- 15A

UL LISTED AND APPROVED FOR USE ONLY WITH METRO LIGHT & POWER'S UL LISTED LEDS & CLASS 2 UL LISTED LED DRIVERS