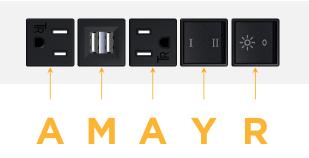

#### **Module/Port Options:**

- Α **Tamper Resistant AC Receptacle**
- USB-A & USB-C (20W) E
- Double USB-A (Fast Charging Ports 18W) M
- н HDMI
- CAT 6 6
- 12 RJ 12
- X Switched AC
- Y 3-Way Switch (Low Voltage)
- V USB-C (45W High Speed Charging Port)
- S USB-C (25W High Speed Charging Port)
- R Switched AC (Rocker Switch)
- D **Dimmer Switch**