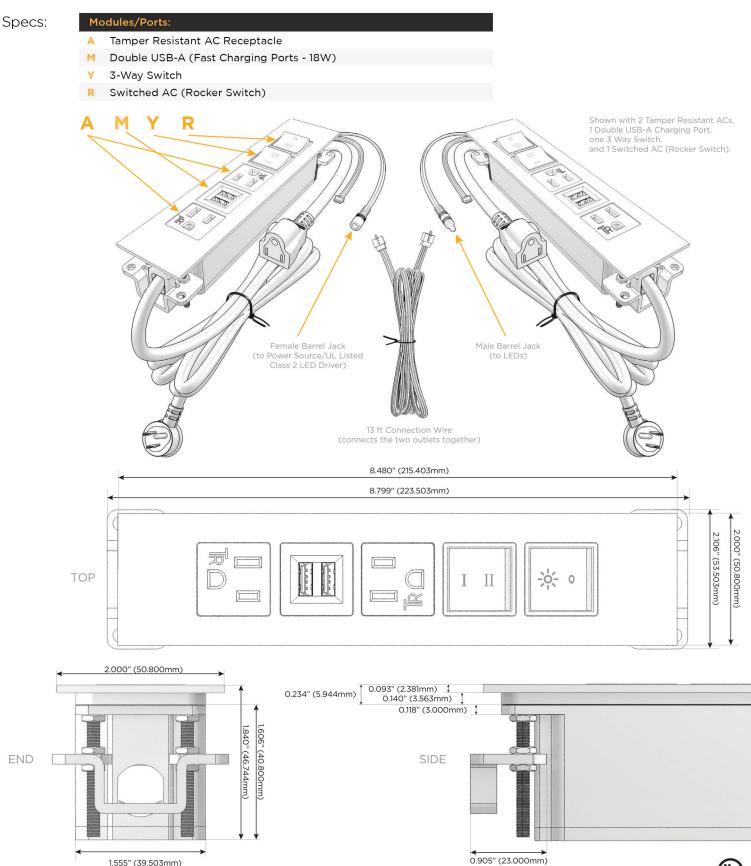

M-POWER-5T-AMAYR-MATP(2)

E

M

н

6

Y

D

Plug:

Plug

HDMI

CAT 6

X Switched AC

3-Way Switch (Low Voltage)

R Switched AC (Rocker Switch)

**Dimmer Switch** 

V USB-C (45W High Speed Charging Port)

S USB-C (25W High Speed Charging Port)

Supplied with Low Profile Flat 45° Angle 120 VAC

**Optional Standard Straight 120 VAC Plug Optional Straight 120 VAC Pass-through Plug** 

12 RJ 12

Double USB-A (Fast Charging Ports - 18W)

## Trim Plate Finish: MAGNESIUM (ABS) Custom Finishes Available M-POWER-5T-AMAYR-MATP(2) Features: **Module/Port Options:** CLEAN, COMPACT DESIGN Α **Tamper Resistant AC Receptacle** STREAMLINED USB-A & USB-C (20W)