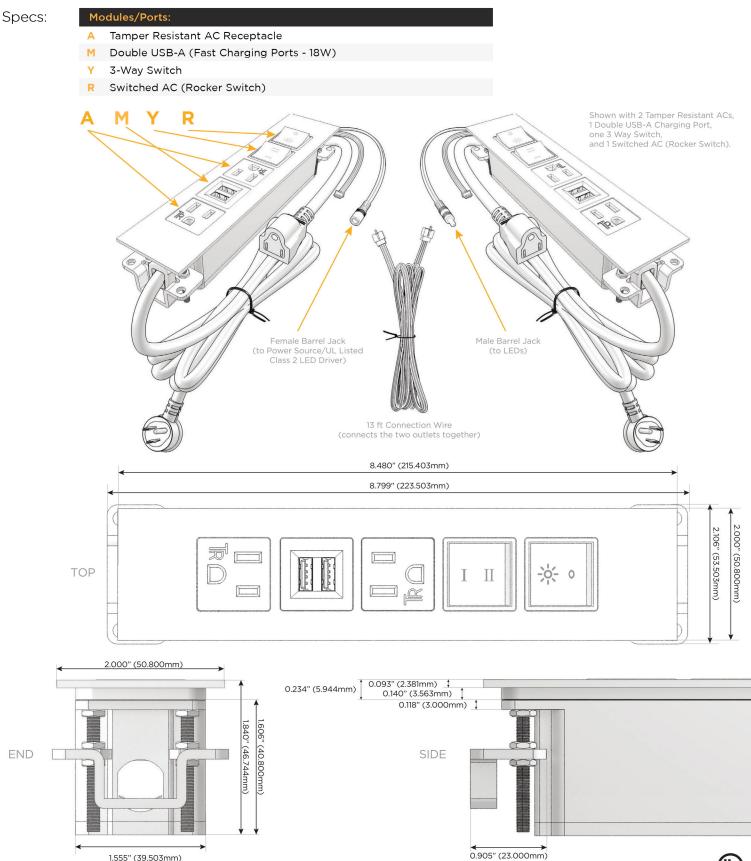

## Trim Plate Finish: CHAMPAGNE (ABS) Custom Finishes Available M-POWER-5T-AMAYR-CHATP(2) Features: **Module/Port Options:** CLEAN, COMPACT DESIGN Α **Tamper Resistant AC Receptacle** STREAMLINED USB-A & USB-C (20W) E LOW PROFILE Double USB-A (Fast Charging Ports - 18W) M SIDE-EXITING CORDS н HDMI **PLUG & PLAY** CAT 6 6 12 RJ 12 6' AC CORD & PLUG (FLAT PLUG STANDARD) X Switched AC CUSTOMIZABLE CONFIGURATIONS AND FINISHES Y 3-Way Switch (Low Voltage) **UL LISTED FOR MOUNTING IN FURNITURE** V USB-C (45W High Speed Charging Port) 15A S USB-C (25W High Speed Charging Port) R Switched AC (Rocker Switch) D **Dimmer Switch** Plug: Supplied with Low Profile Flat 45° Angle 120 VAC Plug **Optional Standard Straight 120 VAC Plug Optional Straight 120 VAC Pass-through Plug**