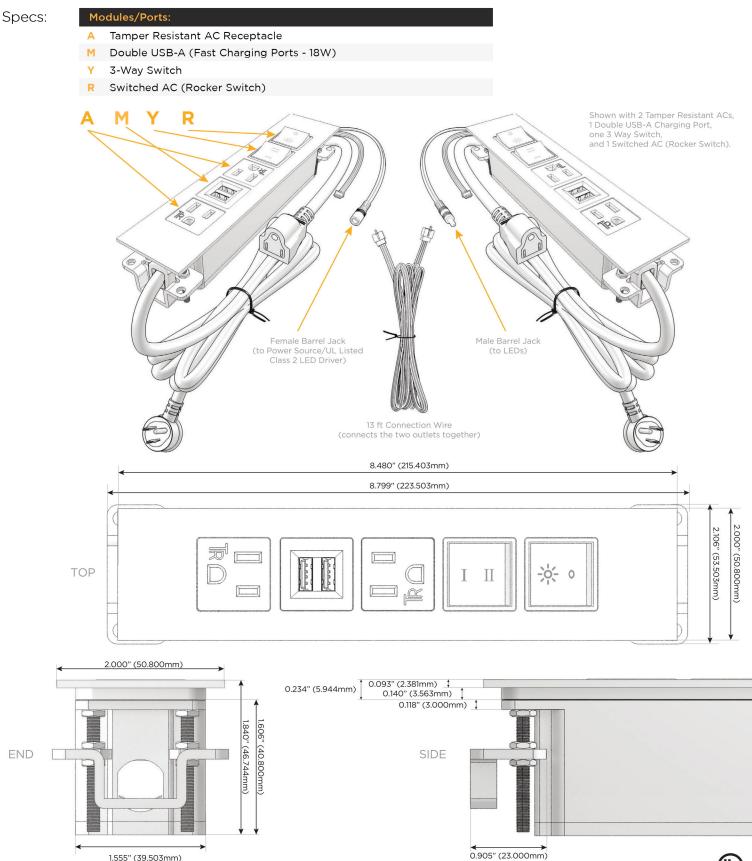

### **Module/Port Options:**

- Α **Tamper Resistant AC Receptacle**
- USB-A & USB-C (20W) E
- Double USB-A (Fast Charging Ports 18W) M
- н HDMI
- CAT 6 6
- 12 RJ 12
- X Switched AC
- Y 3-Way Switch (Low Voltage)
- V USB-C (45W High Speed Charging Port)
- S USB-C (25W High Speed Charging Port)
- R Switched AC (Rocker Switch)
- D **Dimmer Switch**

#### Plug:

Supplied with Low Profile Flat 45° Angle 120 VAC Plug

**Optional Standard Straight 120 VAC Plug** 

**Optional Straight 120 VAC Pass-through Plug** 

- CLEAN, COMPACT DESIGN
- STREAMLINED
- LOW PROFILE
- SIDE-EXITING CORDS
- **PLUG & PLAY**
- 6' AC CORD & PLUG (FLAT PLUG STANDARD)
- CUSTOMIZABLE CONFIGURATIONS AND FINISHES
- **UL LISTED FOR MOUNTING IN FURNITURE**
- 15A

UL LISTED AND APPROVED FOR USE ONLY WITH METRO LIGHT & POWER'S UL LISTED LEDS & CLASS 2 UL LISTED LED DRIVERS