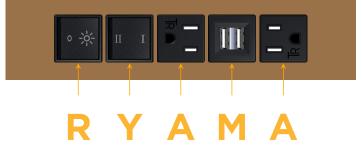

### **Module/Port Options:**

- Α **Tamper Resistant AC Receptacle**
- USB-A & USB-C (20W) E
- Double USB-A (Fast Charging Ports 18W) M
- н HDMI
- CAT 6 6
- 12 RJ 12
- X Switched AC
- Y 3-Way Switch (Low Voltage)
- V USB-C (45W High Speed Charging Port)
- S USB-C (25W High Speed Charging Port)
- R Switched AC (Rocker Switch)
- D **Dimmer Switch**