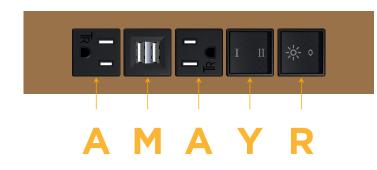

### **Module/Port Options:**

- Α **Tamper Resistant AC Receptacle**
- USB-A & USB-C (20W) E
- Double USB-A (Fast Charging Ports 18W) M
- н HDMI
- CAT 6 6
- 12 RJ 12
- X Switched AC
- Y 3-Way Switch (Low Voltage)
- V USB-C (45W High Speed Charging Port)
- S USB-C (25W High Speed Charging Port)
- R Switched AC (Rocker Switch)
- D **Dimmer Switch**