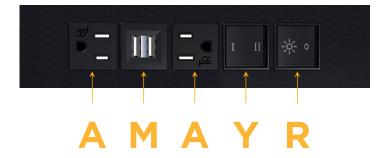

#### **Module/Port Options:**

- **Tamper Resistant AC Receptacle**
- USB-A & USB-C (20W)
- Double USB-A (Fast Charging Ports 18W)
- HDMI
- CAT 6 6
- 12 RJ 12
- X Switched AC
- 3-Way Switch (Low Voltage)
- USB-C (45W High Speed Charging Port)
- USB-C (25W High Speed Charging Port)
- Switched AC (Rocker Switch)
- D **Dimmer Switch**

#### Specs: Modules/Ports:

END

1.555" (39.503mm)

- Tamper Resistant AC Receptacle
- Double USB-A (Fast Charging Ports 18W)
- 3-Way Switch
- Switched AC (Rocker Switch)

0.905" (23.000mm)