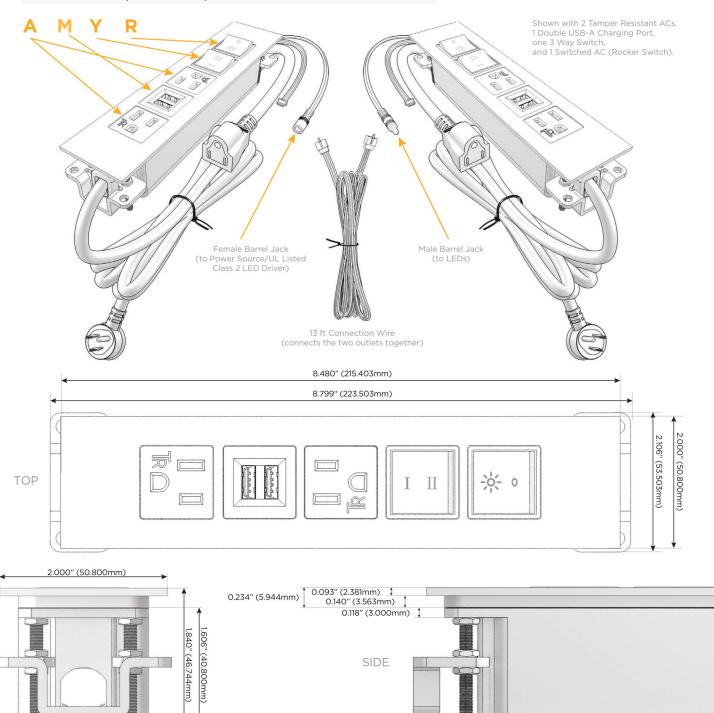

#### **Module/Port Options:**

- **Tamper Resistant AC Receptacle**
- USB-A & USB-C (20W)
- Double USB-A (Fast Charging Ports 18W)
- HDMI
- CAT 6 6
- 12 RJ 12
- X Switched AC
- 3-Way Switch (Low Voltage)
- USB-C (45W High Speed Charging Port)
- USB-C (25W High Speed Charging Port)
- Switched AC (Rocker Switch)
- D **Dimmer Switch**

### Plug:

Supplied with Low Profile Flat 45° Angle 120 VAC

Optional Standard Straight 120 VAC Plug

Optional Straight 120 VAC Pass-through Plug

- CLEAN, COMPACT DESIGN
- **STREAMLINED**
- LOW PROFILE
- SIDE-EXITING CORDS
- **PLUG & PLAY**
- 6' AC CORD & PLUG (FLAT PLUG STANDARD)
- **CUSTOMIZABLE CONFIGURATIONS AND FINISHES**
- UL LISTED FOR MOUNTING IN FURNITURE
- 15A

UL LISTED AND APPROVED FOR USE ONLY WITH METRO LIGHT & POWER'S UL LISTED LEDS & CLASS 2 UL LISTED LED DRIVERS

#### Specs: Modules/Ports:

END

1.555" (39.503mm)

- Tamper Resistant AC Receptacle
- Double USB-A (Fast Charging Ports 18W)
- 3-Way Switch
- Switched AC (Rocker Switch)

0.905" (23.000mm)