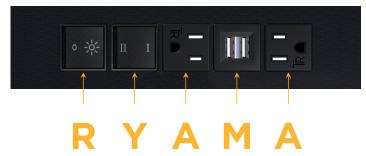

#### **Module/Port Options:**

- **Tamper Resistant AC Receptacle**
- USB-A & USB-C (20W)
- Double USB-A (Fast Charging Ports 18W)
- HDMI
- CAT 6 6
- 12 RJ 12
- X Switched AC
- 3-Way Switch (Low Voltage)
- USB-C (45W High Speed Charging Port)
- USB-C (25W High Speed Charging Port)
- Switched AC (Rocker Switch)
- D **Dimmer Switch**

#### Specs: Modules/Ports:

END

1.555" (39.503mm)

- Tamper Resistant AC Receptacle
- Double USB-A (Fast Charging Ports 18W)
- 3-Way Switch
- Switched AC (Rocker Switch)

0.905" (23.000mm)