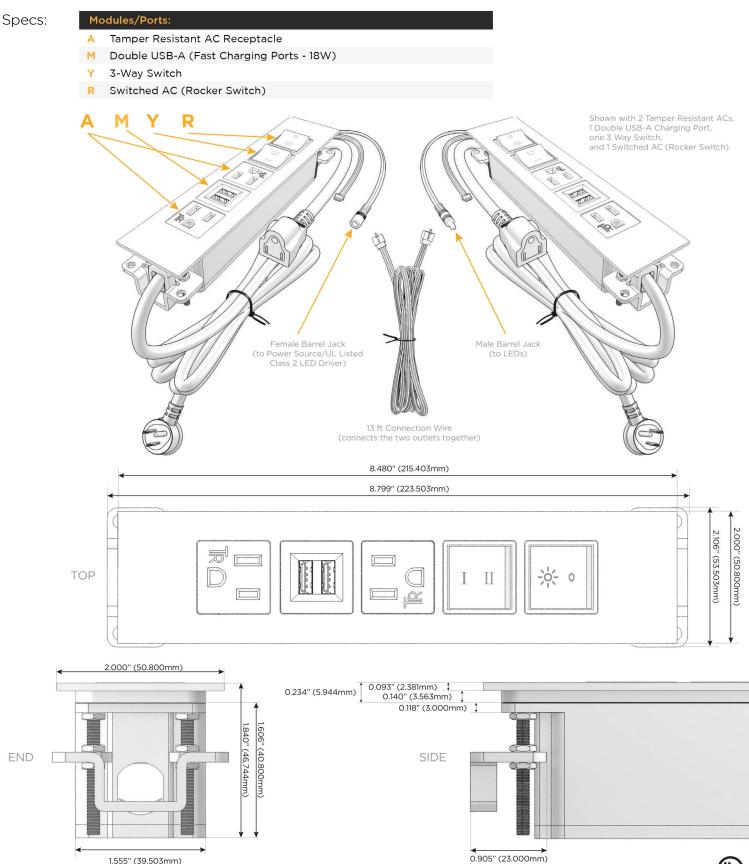

### **Module/Port Options:**

- Α **Tamper Resistant AC Receptacle**
- USB-A & USB-C (20W) E
- Double USB-A (Fast Charging Ports 18W) M
- н HDMI
- CAT 6 6
- 12 RJ 12
- X Switched AC
- Y 3-Way Switch (Low Voltage)
- V USB-C (45W High Speed Charging Port)
- S USB-C (25W High Speed Charging Port)
- R Switched AC (Rocker Switch)
- D **Dimmer Switch**

#### Plug:

Supplied with Low Profile Flat 45° Angle 120 VAC Plug

**Optional Standard Straight 120 VAC Plug** 

**Optional Straight 120 VAC Pass-through Plug** 

- CLEAN, COMPACT DESIGN
- STREAMLINED
- LOW PROFILE
- SIDE-EXITING CORDS
- **PLUG & PLAY**
- 6' AC CORD & PLUG (FLAT PLUG STANDARD)
- CUSTOMIZABLE CONFIGURATIONS AND FINISHES
- **UL LISTED FOR MOUNTING IN FURNITURE**
- 15A

UL LISTED AND APPROVED FOR USE ONLY WITH METRO LIGHT & POWER'S UL LISTED LEDS & CLASS 2 UL LISTED LED DRIVERS