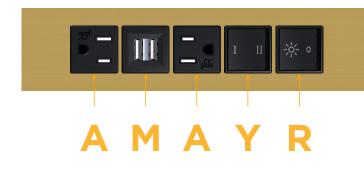

### **Module/Port Options:**

- Α **Tamper Resistant AC Receptacle**
- USB-A & USB-C (20W) E
- Double USB-A (Fast Charging Ports 18W) M
- н HDMI
- CAT 6 6
- 12 RJ 12
- X Switched AC
- Y 3-Way Switch (Low Voltage)
- V USB-C (45W High Speed Charging Port)
- S USB-C (25W High Speed Charging Port)
- R Switched AC (Rocker Switch)
- D **Dimmer Switch**