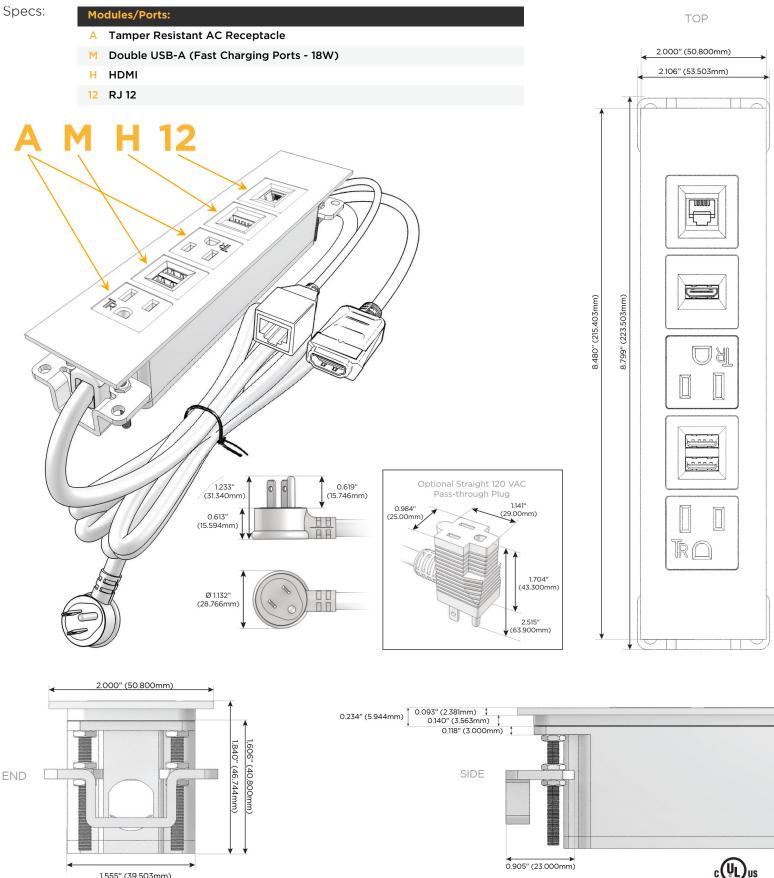

## S: Module/Port Options:

- A Tamper Resistant AC Receptacle
- E USB-A & USB-C (20W)
- M Double USB-A (Fast Charging Ports 18W)
- H HDMI
- 6 CAT 6
- 12 RJ 12
- X Switched AC
- Y 3-Way Switch (Low Voltage)
- V USB-C (45W High Speed Charging Port)
- S USB-C (25W High Speed Charging Port)
- R Switched AC (Rocker Switch)
- D Dimmer Switch

#### Plug:

Supplied with Low Profile Flat 45° Angle 120 VAC Plug

**Optional Standard Straight 120 VAC Plug** 

Optional Straight 120 VAC Pass-through Plug

- CLEAN, COMPACT DESIGN
- STREAMLINED
- LOW PROFILE
- SIDE-EXITING CORDS
- PLUG & PLAY
- 6' AC CORD & PLUG (FLAT PLUG STANDARD)
- CUSTOMIZABLE CONFIGURATIONS AND FINISHES
- UL LISTED FOR MOUNTING IN FURNITURE
- 15A

1.555" (39.503mm)

© 2024 Metro Light & Power, LLC. All rights reserved. US Patent No(s) 10,841,990; 10,847,959; other Patents Pending Metro Light & Power, LLC | 11 Smith St Englewood, NJ 07631 | T: 201-416-4160 | F: 208-979-4613 | info@metrolightandpower.com | www.metrolightandpower.com