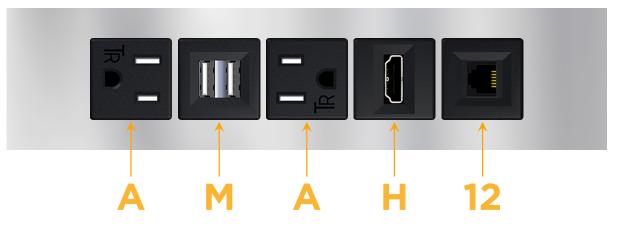

## S: Module/Port Options:

- A Tamper Resistant AC Receptacle
- E USB-A & USB-C (20W)
- M Double USB-A (Fast Charging Ports 18W)
- H HDMI
- 6 CAT 6
- 12 RJ 12
- X Switched AC
- Y 3-Way Switch (Low Voltage)
- V USB-C (45W High Speed Charging Port)
- S USB-C (25W High Speed Charging Port)
- R Switched AC (Rocker Switch)
- D Dimmer Switch