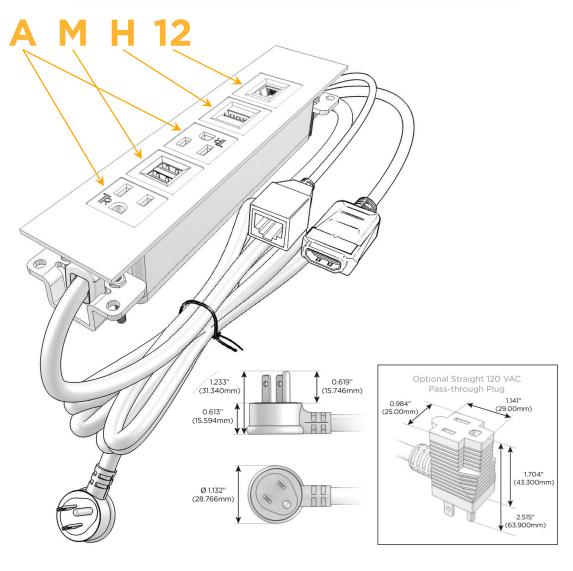

# **Module/Port Options:**

- A Tamper Resistant AC Receptacle
- E USB-A & USB-C (20W)
- M Double USB-A (Fast Charging Ports 18W)
- H HDMI
- 6 CAT 6
- 12 RJ 12
- X Switched AC
- Y 3-Way Switch (Low Voltage)
- V USB-C (45W High Speed Charging Port)
- S USB-C (25W High Speed Charging Port)
- R Switched AC (Rocker Switch)
- **D** Dimmer Switch

## Plug:

Supplied with Low Profile Flat 45° Angle 120 VAC Plug

Optional Standard Straight 120 VAC Plug

Optional Straight 120 VAC Pass-through Plug

- CLEAN, COMPACT DESIGN
- STREAMLINED
- LOW PROFILE
- SIDE-EXITING CORDS
- PLUG & PLAY
- 6' AC CORD & PLUG (FLAT PLUG STANDARD)
- CUSTOMIZABLE CONFIGURATIONS AND FINISHES
- UL LISTED FOR MOUNTING IN FURNITURE
- 15A

mormax.com

TOP

- A Tamper Resistant AC Receptacle
- M Double USB-A (Fast Charging Ports 18W)
- H HDMI
- 12 RJ 12