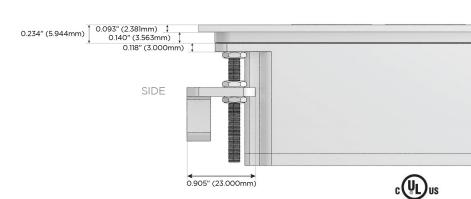

## Plug:

Supplied with Low Profile Flat 45° Angle 120 VAC Plug

Optional Standard Straight 120 VAC Plug

Optional Straight 120 VAC Pass-through Plug

- CLEAN, COMPACT DESIGN
- STREAMLINED
- LOW PROFILE
- SIDE-EXITING CORDS
- PLUG & PLAY
- 6' AC CORD & PLUG (FLAT PLUG STANDARD)
- CUSTOMIZABLE CONFIGURATIONS AND FINISHES
- UL LISTED FOR MOUNTING IN FURNITURE
- 15A