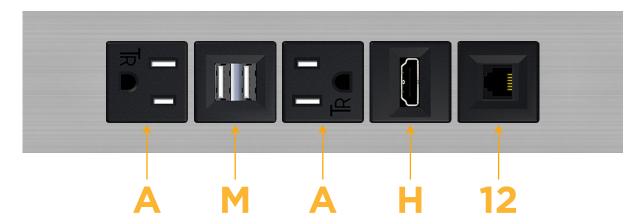

# **Module/Port Options:**

- A Tamper Resistant AC Receptacle
- E USB-A & USB-C (20W)
- M Double USB-A (Fast Charging Ports 18W)
- H HDMI
- 6 CAT 6
- 12 RJ 12
- X Switched AC
- Y 3-Way Switch (Low Voltage)
- V USB-C (45W High Speed Charging Port)
- S USB-C (25W High Speed Charging Port)
- R Switched AC (Rocker Switch)
- **D** Dimmer Switch

mormax.com

TOP

- A Tamper Resistant AC Receptacle
- M Double USB-A (Fast Charging Ports 18W)
- H HDMI
- 12 RJ 12