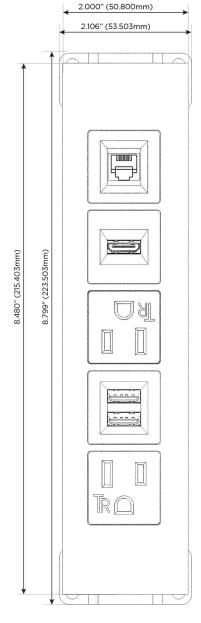

# **Module/Port Options:**

- A Tamper Resistant AC Receptacle
- E USB-A & USB-C (20W)
- M Double USB-A (Fast Charging Ports 18W)
- H HDMI
- 6 CAT 6
- 12 RJ 12
- X Switched AC
- Y 3-Way Switch (Low Voltage)
- V USB-C (45W High Speed Charging Port)
- S USB-C (25W High Speed Charging Port)
- R Switched AC (Rocker Switch)
- **D** Dimmer Switch

mormax.com

TOP

- A Tamper Resistant AC Receptacle
- M Double USB-A (Fast Charging Ports 18W)
- H HDMI
- 12 RJ 12