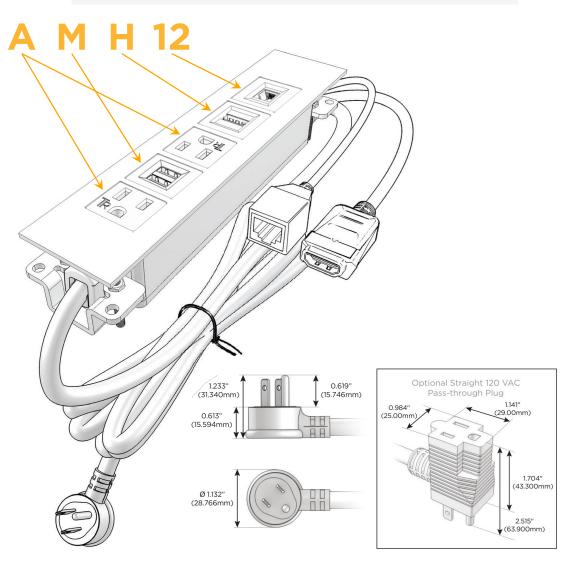

### **Module/Port Options:**

- A Tamper Resistant AC Receptacle
- E USB-A & USB-C (20W)
- M Double USB-A (Fast Charging Ports 18W)
- H HDMI
- 6 CAT 6
- 12 RJ 12
- X Switched AC
- Y 3-Way Switch (Low Voltage)
- V USB-C (45W High Speed Charging Port)
- S USB-C (25W High Speed Charging Port)
- R Switched AC (Rocker Switch)
- **D** Dimmer Switch

### Plug:

Supplied with Low Profile Flat 45° Angle 120 VAC Plug

Optional Standard Straight 120 VAC Plug

Optional Straight 120 VAC Pass-through Plug

- CLEAN, COMPACT DESIGN
- STREAMLINED
- LOW PROFILE
- SIDE-EXITING CORDS
- PLUG & PLAY
- 6' AC CORD & PLUG (FLAT PLUG STANDARD)
- CUSTOMIZABLE CONFIGURATIONS AND FINISHES
- UL LISTED FOR MOUNTING IN FURNITURE
- 15A

# Distributed by

Mormax Company, Inc.
8 Westchester Plaza

Elmsford, NY 10523

914-699-0101

 $\tilde{}$ 

sales@mormax.com mormax.com

TOP

- A Tamper Resistant AC Receptacle
- M Double USB-A (Fast Charging Ports 18W)
- H HDMI
- 12 RJ 12