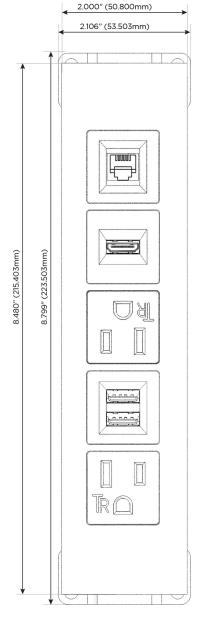

### **Module/Port Options:**

- A Tamper Resistant AC Receptacle
- E USB-A & USB-C (20W)
- M Double USB-A (Fast Charging Ports 18W)
- H HDMI
- 6 CAT 6
- 12 RJ 12
- X Switched AC
- Y 3-Way Switch (Low Voltage)
- V USB-C (45W High Speed Charging Port)
- S USB-C (25W High Speed Charging Port)
- R Switched AC (Rocker Switch)
- **D** Dimmer Switch

# Distributed by

Mormax Company, Inc.
8 Westchester Plaza

Elmsford, NY 10523

914-699-0101

 $\tilde{}$ 

sales@mormax.com mormax.com

TOP

- A Tamper Resistant AC Receptacle
- M Double USB-A (Fast Charging Ports 18W)
- H HDMI
- 12 RJ 12