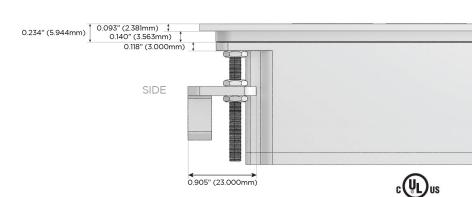

### AC POWER & DATA CONNECTIVITY SOLUTION

M-POWER-5T-AMAH12-S3ATP

Specs:

# Distributed by

Mormax Company, Inc.
8 Westchester Plaza

Elmsford, NY 10523

914-699-0101

 $\tilde{}$ 

sales@mormax.com mormax.com

TOP

- A Tamper Resistant AC Receptacle
- M Double USB-A (Fast Charging Ports 18W)
- H HDMI
- 12 RJ 12