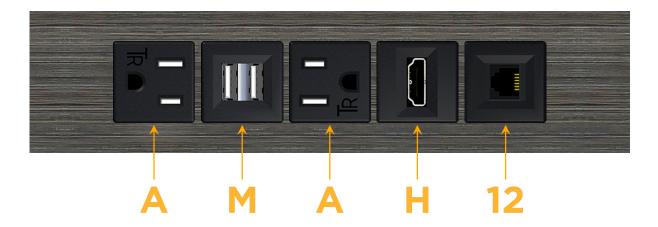

### **Module/Port Options:**

- A Tamper Resistant AC Receptacle
- E USB-A & USB-C (20W)
- M Double USB-A (Fast Charging Ports 18W)
- H HDMI
- 6 CAT 6
- 12 RJ 12
- X Switched AC
- Y 3-Way Switch (Low Voltage)
- V USB-C (45W High Speed Charging Port)
- S USB-C (25W High Speed Charging Port)
- R Switched AC (Rocker Switch)
- **D** Dimmer Switch

# Distributed by

Mormax Company, Inc.
8 Westchester Plaza

Elmsford, NY 10523

914-699-0101

 $\tilde{}$ 

sales@mormax.com mormax.com

TOP

- A Tamper Resistant AC Receptacle
- M Double USB-A (Fast Charging Ports 18W)
- H HDMI
- 12 RJ 12