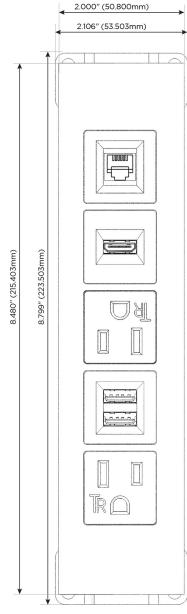

### **Module/Port Options:**

- A Tamper Resistant AC Receptacle
- E USB-A & USB-C (20W)
- M Double USB-A (Fast Charging Ports 18W)
- H HDMI
- 6 CAT 6
- 12 RJ 12
- X Switched AC
- Y 3-Way Switch (Low Voltage)
- V USB-C (45W High Speed Charging Port)
- S USB-C (25W High Speed Charging Port)
- R Switched AC (Rocker Switch)
- **D** Dimmer Switch

A Tamper Resistant AC Receptacle

M Double USB-A (Fast Charging Ports - 18W)

H HDMI

12 RJ 12