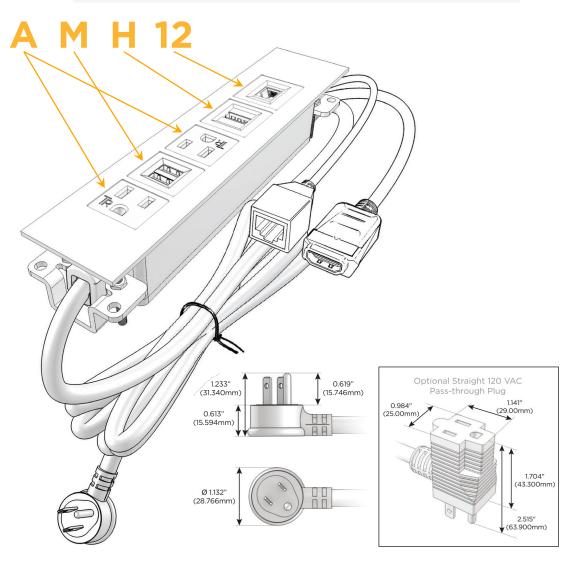

### **Module/Port Options:**

- A Tamper Resistant AC Receptacle
- E USB-A & USB-C (20W)
- M Double USB-A (Fast Charging Ports 18W)
- H HDMI
- 6 CAT 6
- 12 RJ 12
- X Switched AC
- Y 3-Way Switch (Low Voltage)
- V USB-C (45W High Speed Charging Port)
- S USB-C (25W High Speed Charging Port)
- R Switched AC (Rocker Switch)
- **D** Dimmer Switch

### Plug:

Supplied with Low Profile Flat 45° Angle 120 VAC Plug

Optional Standard Straight 120 VAC Plug

Optional Straight 120 VAC Pass-through Plug

- CLEAN, COMPACT DESIGN
- STREAMLINED
- LOW PROFILE
- SIDE-EXITING CORDS
- PLUG & PLAY
- 6' AC CORD & PLUG (FLAT PLUG STANDARD)
- CUSTOMIZABLE CONFIGURATIONS AND FINISHES
- UL LISTED FOR MOUNTING IN FURNITURE
- 15A