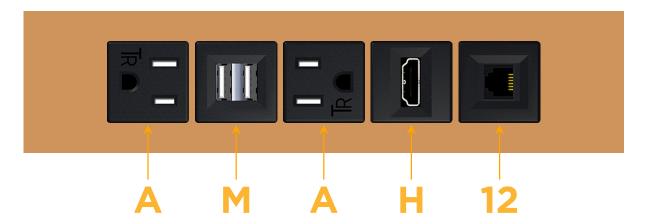

### **Module/Port Options:**

- A Tamper Resistant AC Receptacle
- E USB-A & USB-C (20W)
- M Double USB-A (Fast Charging Ports 18W)
- H HDMI
- 6 CAT 6
- 12 RJ 12
- X Switched AC
- Y 3-Way Switch (Low Voltage)
- V USB-C (45W High Speed Charging Port)
- S USB-C (25W High Speed Charging Port)
- R Switched AC (Rocker Switch)
- **D** Dimmer Switch

A Tamper Resistant AC Receptacle

M Double USB-A (Fast Charging Ports - 18W)

H HDMI

12 RJ 12