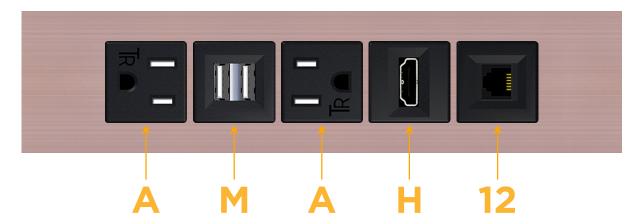

### **Module/Port Options:**

- A Tamper Resistant AC Receptacle
- E USB-A & USB-C (20W)
- M Double USB-A (Fast Charging Ports 18W)
- H HDMI
- 6 CAT 6
- 12 RJ 12
- X Switched AC
- Y 3-Way Switch (Low Voltage)
- V USB-C (45W High Speed Charging Port)
- S USB-C (25W High Speed Charging Port)
- R Switched AC (Rocker Switch)
- **D** Dimmer Switch

**Tamper Resistant AC Receptacle** 

- Double USB-A (Fast Charging Ports 18W)
- HDMI
- RJ 12