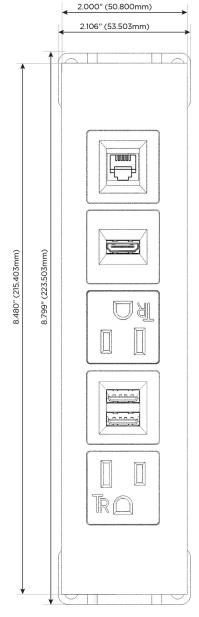

### **Module/Port Options:**

- A Tamper Resistant AC Receptacle
- E USB-A & USB-C (20W)
- M Double USB-A (Fast Charging Ports 18W)
- H HDMI
- 6 CAT 6
- 12 RJ 12
- X Switched AC
- Y 3-Way Switch (Low Voltage)
- V USB-C (45W High Speed Charging Port)
- S USB-C (25W High Speed Charging Port)
- R Switched AC (Rocker Switch)
- **D** Dimmer Switch

**Tamper Resistant AC Receptacle** 

- Double USB-A (Fast Charging Ports 18W)
- HDMI
- RJ 12