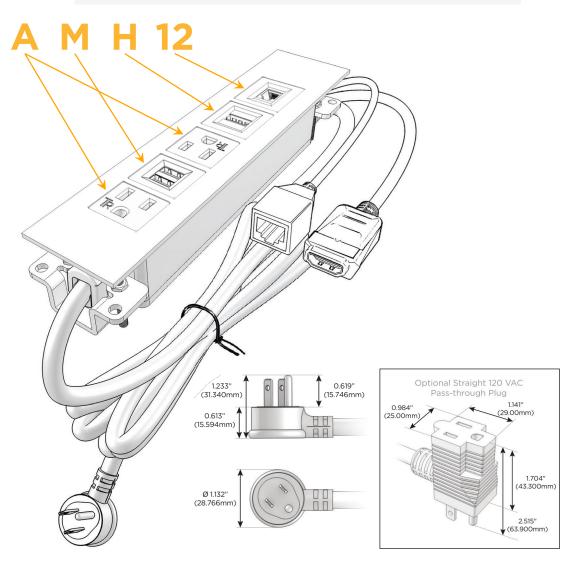

### **Module/Port Options:**

- A Tamper Resistant AC Receptacle
- E USB-A & USB-C (20W)
- M Double USB-A (Fast Charging Ports 18W)
- H HDMI
- 6 CAT 6
- 12 RJ 12
- X Switched AC
- Y 3-Way Switch (Low Voltage)
- V USB-C (45W High Speed Charging Port)
- S USB-C (25W High Speed Charging Port)
- R Switched AC (Rocker Switch)
- **D** Dimmer Switch

### Plug:

Supplied with Low Profile Flat 45° Angle 120 VAC Plug

Optional Standard Straight 120 VAC Plug

Optional Straight 120 VAC Pass-through Plug

- CLEAN, COMPACT DESIGN
- STREAMLINED
- LOW PROFILE
- SIDE-EXITING CORDS
- PLUG & PLAY
- 6' AC CORD & PLUG (FLAT PLUG STANDARD)
- CUSTOMIZABLE CONFIGURATIONS AND FINISHES
- UL LISTED FOR MOUNTING IN FURNITURE
- 15A