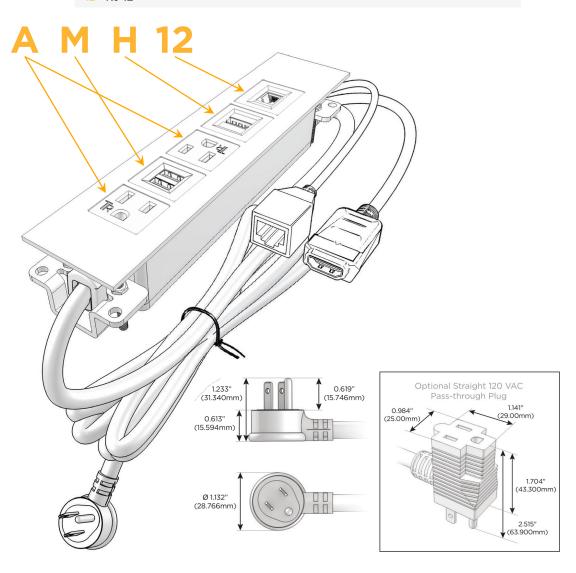

# **Module/Port Options:**

- A Tamper Resistant AC Receptacle
- E USB-A & USB-C (20W)
- M Double USB-A (Fast Charging Ports 18W)
- H HDMI
- 6 CAT 6
- 12 RJ 12
- X Switched AC
- Y 3-Way Switch (Low Voltage)
- V USB-C (45W High Speed Charging Port)
- S USB-C (25W High Speed Charging Port)
- R Switched AC (Rocker Switch)
- **D** Dimmer Switch

#### Plug:

Supplied with Low Profile Flat 45° Angle 120 VAC Plug

Optional Standard Straight 120 VAC Plug

Optional Straight 120 VAC Pass-through Plug

- CLEAN, COMPACT DESIGN
- STREAMLINED
- LOW PROFILE
- SIDE-EXITING CORDS
- PLUG & PLAY
- 6' AC CORD & PLUG (FLAT PLUG STANDARD)
- CUSTOMIZABLE CONFIGURATIONS AND FINISHES
- UL LISTED FOR MOUNTING IN FURNITURE
- 15A

## Distributed by

Mormax Company, Inc.

8 Westchester Plaza Elmsford, NY 10523 914-699-0101

sales@mormax.com

mormax.com

TOP

Specs: Modules/Ports:

A Tamper Resistant AC Receptacle

Double USB-A (Fast Charging Ports - 18W)

H HDMI

12 RJ 12