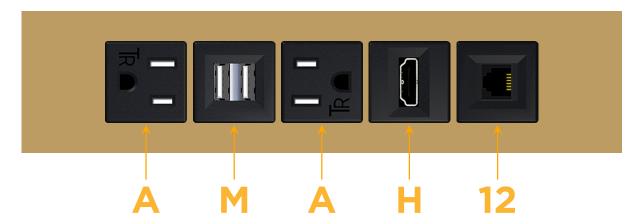

# **Module/Port Options:**

- A Tamper Resistant AC Receptacle
- E USB-A & USB-C (20W)
- M Double USB-A (Fast Charging Ports 18W)
- H HDMI
- 6 CAT 6
- 12 RJ 12
- X Switched AC
- Y 3-Way Switch (Low Voltage)
- V USB-C (45W High Speed Charging Port)
- S USB-C (25W High Speed Charging Port)
- R Switched AC (Rocker Switch)
- **D** Dimmer Switch

## Distributed by

Mormax Company, Inc.

8 Westchester Plaza Elmsford, NY 10523 914-699-0101

sales@mormax.com

mormax.com

TOP

Specs: Modules/Ports:

A Tamper Resistant AC Receptacle

Double USB-A (Fast Charging Ports - 18W)

H HDMI

12 RJ 12