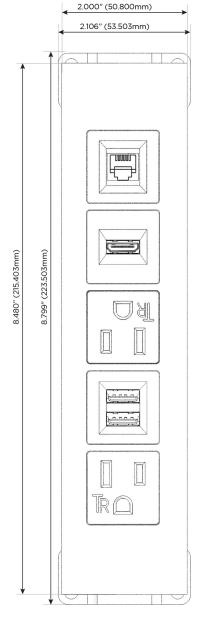

# **Module/Port Options:**

- A Tamper Resistant AC Receptacle
- E USB-A & USB-C (20W)
- M Double USB-A (Fast Charging Ports 18W)
- H HDMI
- 6 CAT 6
- 12 RJ 12
- X Switched AC
- Y 3-Way Switch (Low Voltage)
- V USB-C (45W High Speed Charging Port)
- S USB-C (25W High Speed Charging Port)
- R Switched AC (Rocker Switch)
- **D** Dimmer Switch

## Distributed by

Mormax Company, Inc.

8 Westchester Plaza Elmsford, NY 10523 914-699-0101

sales@mormax.com

mormax.com

TOP

Specs: Modules/Ports:

A Tamper Resistant AC Receptacle

Double USB-A (Fast Charging Ports - 18W)

H HDMI

12 RJ 12