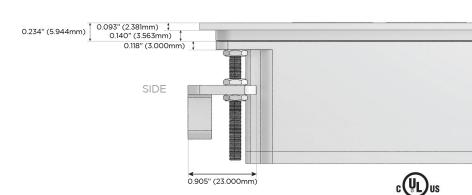

Port)
- S USB-C (25W High Speed Charging Port)
- R Switched AC (Rocker Switch)
- **D** Dimmer Switch

## Plug:

Supplied with Low Profile Flat 45° Angle 120 VAC Plug

Optional Standard Straight 120 VAC Plug

Optional Straight 120 VAC Pass-through Plug

- CLEAN, COMPACT DESIGN
- STREAMLINED
- LOW PROFILE
- SIDE-EXITING CORDS
- PLUG & PLAY
- 6' AC CORD & PLUG (FLAT PLUG STANDARD)
- CUSTOMIZABLE CONFIGURATIONS AND FINISHES
- UL LISTED FOR MOUNTING IN FURNITURE
- 15A





Specs:

### AC POWER & DATA CONNECTIVITY SOLUTION

M-POWER-5T-AMAH12-BZ5ATP

# Distributed by



Mormax Company, Inc. 8 Westchester Plaza

Elmsford, NY 10523

914-699-0101

mormax.com

sales@mormax.com

TOP

**Modules/Ports:** 

**Tamper Resistant AC Receptacle** 

Double USB-A (Fast Charging Ports - 18W)

HDMI

RJ 12