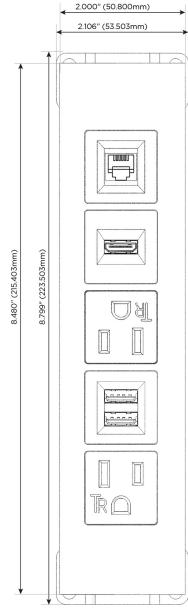

# **Module/Port Options:**

- A Tamper Resistant AC Receptacle
- E USB-A & USB-C (20W)
- M Double USB-A (Fast Charging Ports 18W)
- H HDMI
- 6 CAT 6
- 12 RJ 12
- X Switched AC
- Y 3-Way Switch (Low Voltage)
- V USB-C (45W High Speed Charging Port)
- S USB-C (25W High Speed Charging Port)
- R Switched AC (Rocker Switch)
- **D** Dimmer Switch

**Tamper Resistant AC Receptacle** 

Double USB-A (Fast Charging Ports - 18W)

HDMI

RJ 12