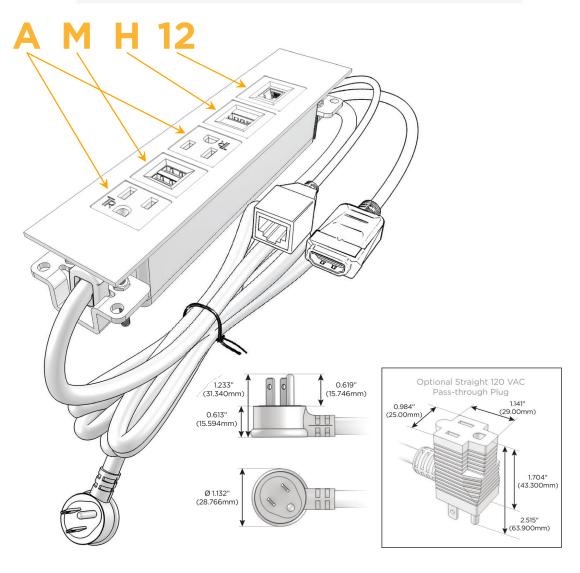

## Plug:

Supplied with Low Profile Flat 45° Angle 120 VAC Plug

Optional Standard Straight 120 VAC Plug

Optional Straight 120 VAC Pass-through Plug

- CLEAN, COMPACT DESIGN
- STREAMLINED
- LOW PROFILE
- SIDE-EXITING CORDS
- PLUG & PLAY
- 6' AC CORD & PLUG (FLAT PLUG STANDARD)
- CUSTOMIZABLE CONFIGURATIONS AND FINISHES
- UL LISTED FOR MOUNTING IN FURNITURE
- 15A

# **Module/Port Options:**

- A Tamper Resistant AC Receptacle
- E USB-A & USB-C (20W)
- M Double USB-A (Fast Charging Ports 18W)
- H HDMI
- 6 CAT 6
- 12 RJ 12
- X Switched AC
- Y 3-Way Switch (Low Voltage)
- V USB-C (45W High Speed Charging Port)
- S USB-C (25W High Speed Charging Port)
- R Switched AC (Rocker Switch)
- **D** Dimmer Switch