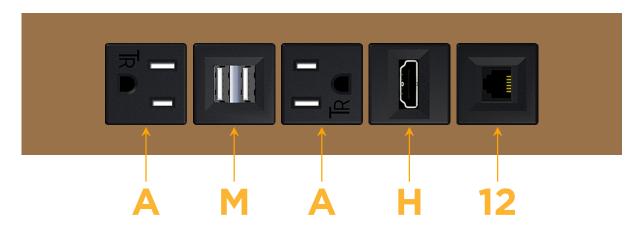

# **Module/Port Options:**

- A Tamper Resistant AC Receptacle
- E USB-A & USB-C (20W)
- M Double USB-A (Fast Charging Ports 18W)
- H HDMI
- 6 CAT 6
- 12 RJ 12
- X Switched AC
- Y 3-Way Switch (Low Voltage)
- V USB-C (45W High Speed Charging Port)
- S USB-C (25W High Speed Charging Port)
- R Switched AC (Rocker Switch)
- **D** Dimmer Switch

**Tamper Resistant AC Receptacle** 

Double USB-A (Fast Charging Ports - 18W)

HDMI

RJ 12