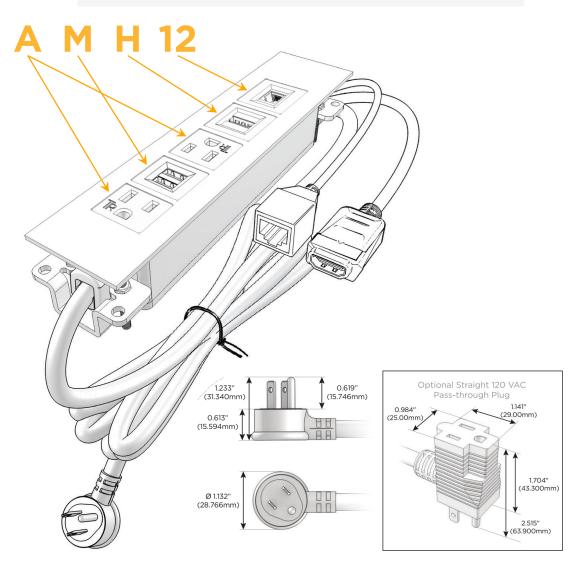

# **Module/Port Options:**

- **Tamper Resistant AC Receptacle**
- USB-A & USB-C (20W)
- Double USB-A (Fast Charging Ports 18W)
- **HDMI**
- CAT 6
- 12 RJ 12
- X Switched AC
- 3-Way Switch (Low Voltage)
- V USB-C (45W High Speed Charging Port)
- S USB-C (25W High Speed Charging Port)
- R Switched AC (Rocker Switch)
- D Dimmer Switch

## Plug:

Supplied with Low Profile Flat 45° Angle 120 VAC

Optional Standard Straight 120 VAC Plug

Optional Straight 120 VAC Pass-through Plug

- CLEAN, COMPACT DESIGN
- **STREAMLINED**
- LOW PROFILE
- SIDE-EXITING CORDS
- **PLUG & PLAY**
- 6' AC CORD & PLUG (FLAT PLUG STANDARD)
- **CUSTOMIZABLE CONFIGURATIONS AND FINISHES**
- **UL LISTED FOR MOUNTING IN FURNITURE**
- 15A