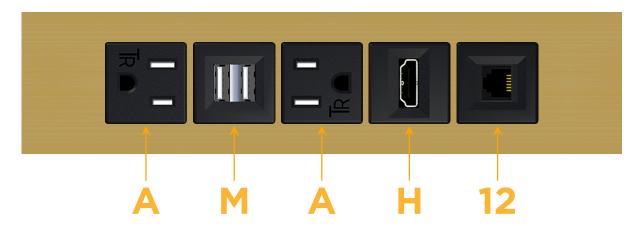

# **Module/Port Options:**

- **Tamper Resistant AC Receptacle**
- USB-A & USB-C (20W)
- Double USB-A (Fast Charging Ports 18W)
- **HDMI**
- CAT 6
- 12 RJ 12
- X Switched AC
- 3-Way Switch (Low Voltage)
- V USB-C (45W High Speed Charging Port)
- S USB-C (25W High Speed Charging Port)
- R Switched AC (Rocker Switch)
- D Dimmer Switch

# Distributed by

Mormax Company, Inc.

8 Westchester Plaza Elmsford, NY 10523

914-699-0101

sales@mormax.com mormax.com

TOP

Specs: **Modules/Ports:** 

**Tamper Resistant AC Receptacle** 

Double USB-A (Fast Charging Ports - 18W)

HDMI

RJ 12