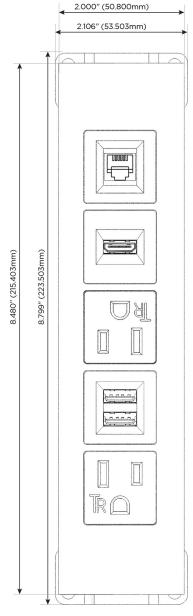

# **Module/Port Options:**

- **Tamper Resistant AC Receptacle**
- USB-A & USB-C (20W)
- Double USB-A (Fast Charging Ports 18W)
- **HDMI**
- CAT 6
- 12 RJ 12
- X Switched AC
- 3-Way Switch (Low Voltage)
- V USB-C (45W High Speed Charging Port)
- S USB-C (25W High Speed Charging Port)
- R Switched AC (Rocker Switch)
- D Dimmer Switch

# Distributed by

Mormax Company, Inc.

8 Westchester Plaza Elmsford, NY 10523

914-699-0101

sales@mormax.com mormax.com

TOP

Specs: **Modules/Ports:** 

**Tamper Resistant AC Receptacle** 

Double USB-A (Fast Charging Ports - 18W)

HDMI

RJ 12