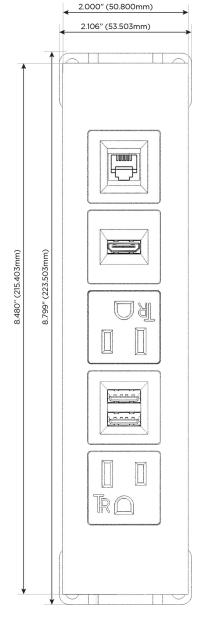

#### **Module/Port Options:**

- **Tamper Resistant AC Receptacle**
- USB-A & USB-C (20W)
- Double USB-A (Fast Charging Ports 18W)
- **HDMI**
- CAT 6
- 12 RJ 12
- X Switched AC
- 3-Way Switch (Low Voltage)
- V USB-C (45W High Speed Charging Port)
- USB-C (25W High Speed Charging Port)
- R Switched AC (Rocker Switch)
- D **Dimmer Switch**

## **Modules/Ports:**

- **Tamper Resistant AC Receptacle**
- Double USB-A (Fast Charging Ports 18W)
- HDMI
- RJ 12