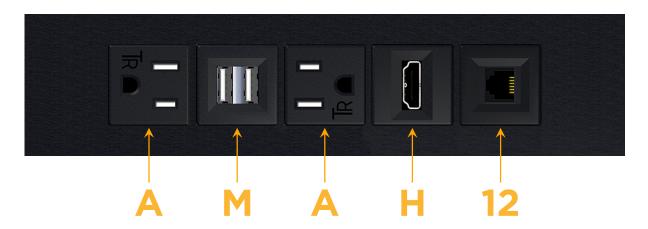

#### **Module/Port Options:**

- **Tamper Resistant AC Receptacle**
- USB-A & USB-C (20W)
- Double USB-A (Fast Charging Ports 18W)
- **HDMI**
- CAT 6
- 12 RJ 12
- X Switched AC
- 3-Way Switch (Low Voltage)
- V USB-C (45W High Speed Charging Port)
- USB-C (25W High Speed Charging Port)
- R Switched AC (Rocker Switch)
- D **Dimmer Switch**

## **Modules/Ports:**

- **Tamper Resistant AC Receptacle**
- Double USB-A (Fast Charging Ports 18W)
- HDMI
- RJ 12