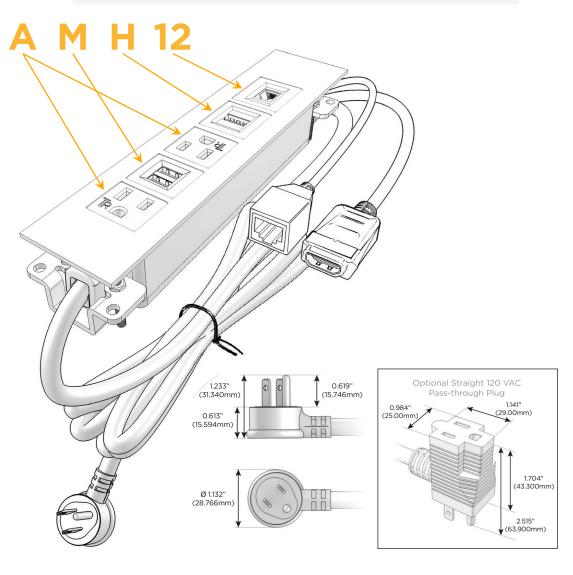

#### Plug:

Supplied with Low Profile Flat 45° Angle 120 VAC

Optional Standard Straight 120 VAC Plug

Optional Straight 120 VAC Pass-through Plug

- CLEAN, COMPACT DESIGN
- **STREAMLINED**
- LOW PROFILE
- SIDE-EXITING CORDS
- **PLUG & PLAY**
- 6' AC CORD & PLUG (FLAT PLUG STANDARD)
- **CUSTOMIZABLE CONFIGURATIONS AND FINISHES**
- **UL LISTED FOR MOUNTING IN FURNITURE**
- 15A