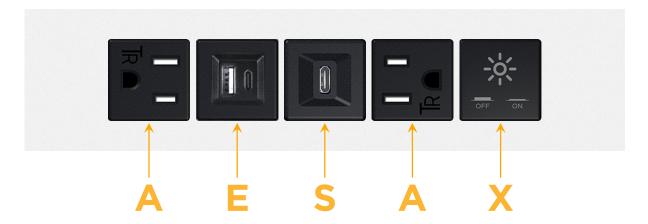

### **Module/Port Options:**

- A Tamper Resistant AC Receptacle
- E USB-A & USB-C (20W)
- M Double USB-A (Fast Charging Ports 18W)
- H HDMI
- 6 CAT 6
- 12 RJ 12
- X Switched AC
- Y 3-Way Switch (Low Voltage)
- V USB-C (45W High Speed Charging Port)
- S USB-C (25W High Speed Charging Port)
- R Switched AC (Rocker Switch)
- **D** Dimmer Switch

#### Specs: **Modules/Ports:**

- **Tamper Resistant AC Receptacle**
- USB-A & USB-C (20W)
- USB-C (25W High Speed Charging Port)
- Switched AC