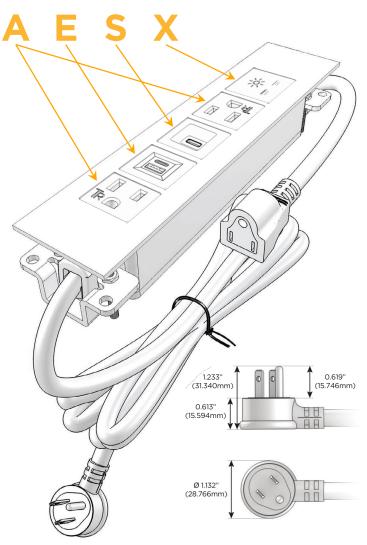

### Plug:

Supplied with Low Profile Flat 45° Angle 120 VAC Plug

Optional Standard Straight 120 VAC Plug

Optional Straight 120 VAC Pass-through Plug

- CLEAN, COMPACT DESIGN
- STREAMLINED
- LOW PROFILE
- SIDE-EXITING CORDS
- PLUG & PLAY
- 6' AC CORD & PLUG (FLAT PLUG STANDARD)
- CUSTOMIZABLE CONFIGURATIONS AND FINISHES
- UL LISTED FOR MOUNTING IN FURNITURE
- 15A