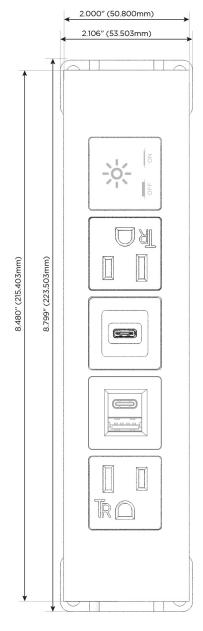

### **Module/Port Options:**

- A Tamper Resistant AC Receptacle
- E USB-A & USB-C (20W)
- M Double USB-A (Fast Charging Ports 18W)
- H HDMI
- 6 CAT 6
- 12 RJ 12
- X Switched AC
- Y 3-Way Switch (Low Voltage)
- V USB-C (45W High Speed Charging Port)
- S USB-C (25W High Speed Charging Port)
- R Switched AC (Rocker Switch)
- **D** Dimmer Switch

#### Specs: **Modules/Ports:**

- **Tamper Resistant AC Receptacle**
- USB-A & USB-C (20W)
- USB-C (25W High Speed Charging Port)
- Switched AC