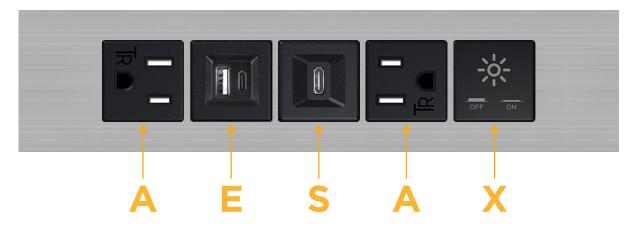

#### M-POWER-5T-AESAX-SS4TP

## **Bodule/Port Options:**

- A Tamper Resistant AC Receptacle
- E USB-A & USB-C (20W)
- M Double USB-A (Fast Charging Ports 18W)
- H HDMI
- 6 CAT 6
- 12 RJ 12
- X Switched AC
- Y 3-Way Switch (Low Voltage)
- V USB-C (45W High Speed Charging Port)
- S USB-C (25W High Speed Charging Port)
- R Switched AC (Rocker Switch)
- D Dimmer Switch