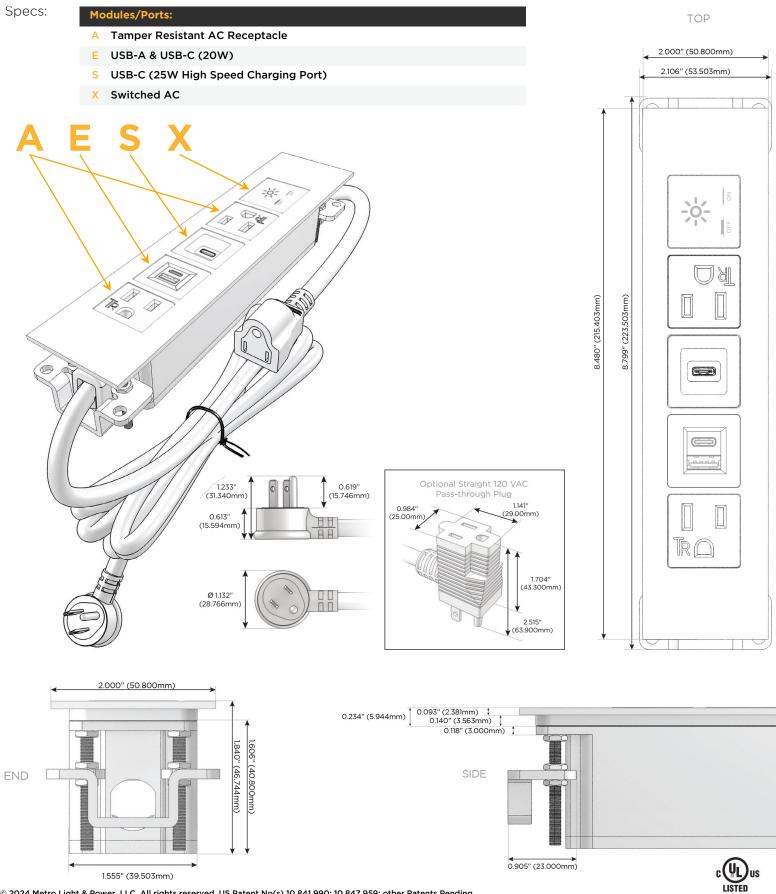

#### M-POWER-5T-AESAX-SS4TP

## **Bodule/Port Options:**

- A Tamper Resistant AC Receptacle
- E USB-A & USB-C (20W)
- M Double USB-A (Fast Charging Ports 18W)
- H HDMI
- 6 CAT 6
- 12 RJ 12
- X Switched AC
- Y 3-Way Switch (Low Voltage)
- V USB-C (45W High Speed Charging Port)
- S USB-C (25W High Speed Charging Port)
- R Switched AC (Rocker Switch)
- D Dimmer Switch

#### Plug:

Supplied with Low Profile Flat 45° Angle 120 VAC Plug

**Optional Standard Straight 120 VAC Plug** 

Optional Straight 120 VAC Pass-through Plug

- CLEAN, COMPACT DESIGN
- STREAMLINED
- LOW PROFILE
- SIDE-EXITING CORDS
- PLUG & PLAY
- 6' AC CORD & PLUG (FLAT PLUG STANDARD)
- CUSTOMIZABLE CONFIGURATIONS AND FINISHES
- UL LISTED FOR MOUNTING IN FURNITURE
- 15A