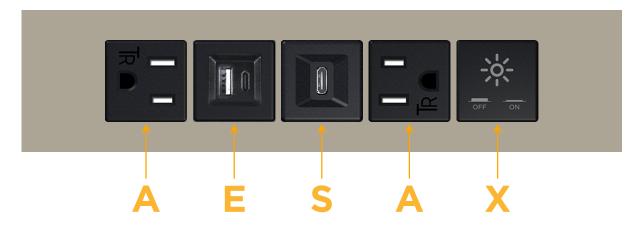

- A Tamper Resistant AC Receptacle
- E USB-A & USB-C (20W)
- S USB-C (25W High Speed Charging Port)
- X Switched AC

## **Module/Port Options:**

- A Tamper Resistant AC Receptacle
- E USB-A & USB-C (20W)
- M Double USB-A (Fast Charging Ports 18W)
- H HDMI
- 6 CAT 6
- 12 RJ 12
- X Switched AC
- Y 3-Way Switch (Low Voltage)
- V USB-C (45W High Speed Charging Port)
- S USB-C (25W High Speed Charging Port)
- R Switched AC (Rocker Switch)
- **D** Dimmer Switch