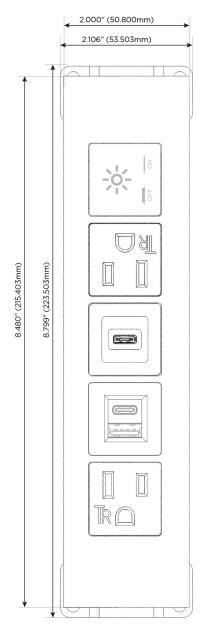

- A Tamper Resistant AC Receptacle
- E USB-A & USB-C (20W)
- S USB-C (25W High Speed Charging Port)
- X Switched AC

## **Module/Port Options:**

- A Tamper Resistant AC Receptacle
- E USB-A & USB-C (20W)
- M Double USB-A (Fast Charging Ports 18W)
- H HDMI
- 6 CAT 6
- 12 RJ 12
- X Switched AC
- Y 3-Way Switch (Low Voltage)
- V USB-C (45W High Speed Charging Port)
- S USB-C (25W High Speed Charging Port)
- R Switched AC (Rocker Switch)
- **D** Dimmer Switch