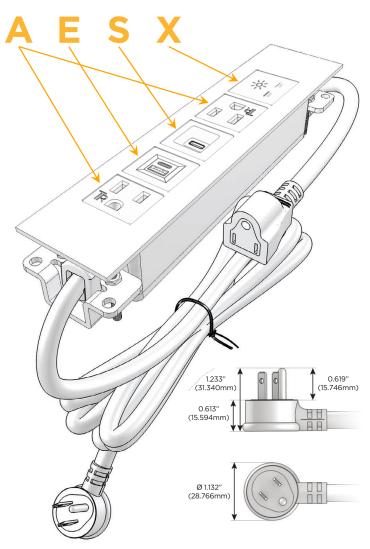

- A Tamper Resistant AC Receptacle
- E USB-A & USB-C (20W)
- S USB-C (25W High Speed Charging Port)
- X Switched AC

## **Module/Port Options:**

- A Tamper Resistant AC Receptacle
- E USB-A & USB-C (20W)
- M Double USB-A (Fast Charging Ports 18W)
- H HDMI
- 6 CAT 6
- 12 RJ 12
- X Switched AC
- Y 3-Way Switch (Low Voltage)
- V USB-C (45W High Speed Charging Port)
- S USB-C (25W High Speed Charging Port)
- R Switched AC (Rocker Switch)
- **D** Dimmer Switch

#### Plug:

Supplied with Low Profile Flat 45° Angle 120 VAC Plug

Optional Standard Straight 120 VAC Plug

Optional Straight 120 VAC Pass-through Plug

- CLEAN, COMPACT DESIGN
- STREAMLINED
- LOW PROFILE
- SIDE-EXITING CORDS
- PLUG & PLAY
- 6' AC CORD & PLUG (FLAT PLUG STANDARD)
- CUSTOMIZABLE CONFIGURATIONS AND FINISHES
- UL LISTED FOR MOUNTING IN FURNITURE
- 15A