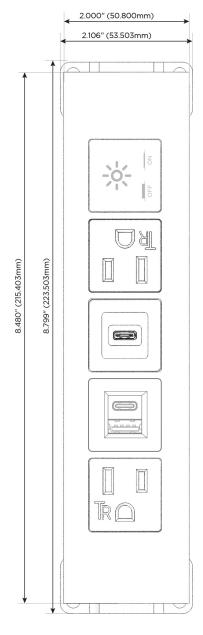

#### **Module/Port Options:**

- A Tamper Resistant AC Receptacle
- E USB-A & USB-C (20W)
- M Double USB-A (Fast Charging Ports 18W)
- H HDMI
- 6 CAT 6
- 12 RJ 12
- X Switched AC
- Y 3-Way Switch (Low Voltage)
- V USB-C (45W High Speed Charging Port)
- S USB-C (25W High Speed Charging Port)
- R Switched AC (Rocker Switch)
- **D** Dimmer Switch

## Specs: Modules/Ports:

- A Tamper Resistant AC Receptacle
- E USB-A & USB-C (20W)
- S USB-C (25W High Speed Charging Port)
- X Switched AC