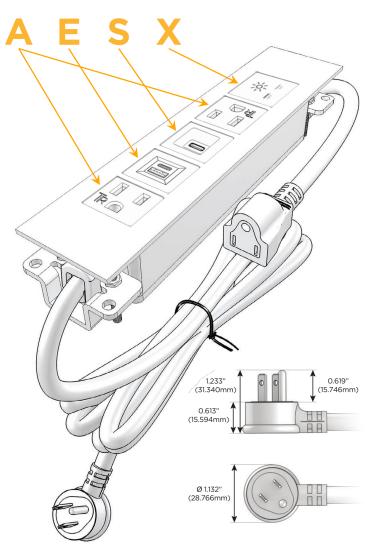

#### **Module/Port Options:**

- A Tamper Resistant AC Receptacle
- E USB-A & USB-C (20W)
- M Double USB-A (Fast Charging Ports 18W)
- H HDMI
- 6 CAT 6
- 12 RJ 12
- X Switched AC
- Y 3-Way Switch (Low Voltage)
- V USB-C (45W High Speed Charging Port)
- S USB-C (25W High Speed Charging Port)
- R Switched AC (Rocker Switch)
- **D** Dimmer Switch

#### Plug:

Supplied with Low Profile Flat 45° Angle 120 VAC Plug

Optional Standard Straight 120 VAC Plug

Optional Straight 120 VAC Pass-through Plug

- CLEAN, COMPACT DESIGN
- STREAMLINED
- LOW PROFILE
- SIDE-EXITING CORDS
- PLUG & PLAY
- 6' AC CORD & PLUG (FLAT PLUG STANDARD)
- CUSTOMIZABLE CONFIGURATIONS AND FINISHES
- UL LISTED FOR MOUNTING IN FURNITURE
- 15A

## Specs: Modules/Ports:

- A Tamper Resistant AC Receptacle
- E USB-A & USB-C (20W)
- S USB-C (25W High Speed Charging Port)
- X Switched AC