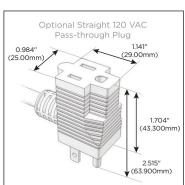

#### Plug:

Supplied with Low Profile Flat 45° Angle 120 VAC Plug

Optional Standard Straight 120 VAC Plug

Optional Straight 120 VAC Pass-through Plug

- CLEAN, COMPACT DESIGN
- STREAMLINED
- LOW PROFILE
- SIDE-EXITING CORDS
- PLUG & PLAY
- 6' AC CORD & PLUG (FLAT PLUG STANDARD)
- CUSTOMIZABLE CONFIGURATIONS AND FINISHES
- UL LISTED FOR MOUNTING IN FURNITURE
- 15A