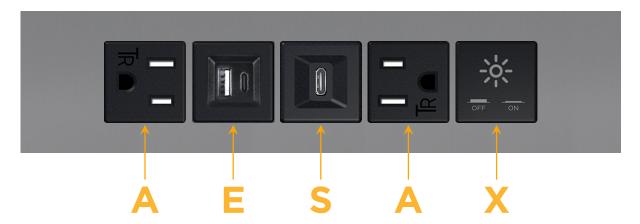

#### **Module/Port Options:**

- A Tamper Resistant AC Receptacle
- E USB-A & USB-C (20W)
- M Double USB-A (Fast Charging Ports 18W)
- H HDMI
- 6 CAT 6
- 12 RJ 12
- X Switched AC
- Y 3-Way Switch (Low Voltage)
- V USB-C (45W High Speed Charging Port)
- S USB-C (25W High Speed Charging Port)
- R Switched AC (Rocker Switch)
- **D** Dimmer Switch

## Specs: Modules/Ports:

- A Tamper Resistant AC Receptacle
- E USB-A & USB-C (20W)
- S USB-C (25W High Speed Charging Port)
- X Switched AC