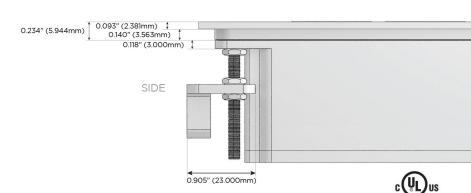

#### Plug:

Supplied with Low Profile Flat 45° Angle 120 VAC Plug

Optional Standard Straight 120 VAC Plug

Optional Straight 120 VAC Pass-through Plug

- CLEAN, COMPACT DESIGN
- STREAMLINED
- LOW PROFILE
- SIDE-EXITING CORDS
- PLUG & PLAY
- 6' AC CORD & PLUG (FLAT PLUG STANDARD)
- CUSTOMIZABLE CONFIGURATIONS AND FINISHES
- UL LISTED FOR MOUNTING IN FURNITURE
- 15A