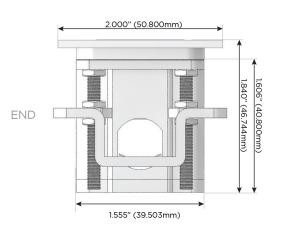

#### Plug:

Supplied with Low Profile Flat 45° Angle 120 VAC Plug

Optional Standard Straight 120 VAC Plug

Optional Straight 120 VAC Pass-through Plug

- CLEAN, COMPACT DESIGN
- STREAMLINED
- LOW PROFILE
- SIDE-EXITING CORDS
- PLUG & PLAY
- 6' AC CORD & PLUG (FLAT PLUG STANDARD)
- CUSTOMIZABLE CONFIGURATIONS AND FINISHES
- UL LISTED FOR MOUNTING IN FURNITURE
- 15A