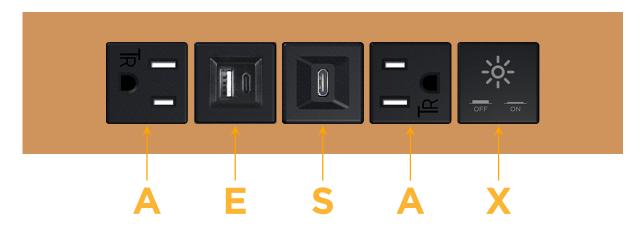

### **Module/Port Options:**

- **Tamper Resistant AC Receptacle**
- USB-A & USB-C (20W)
- Double USB-A (Fast Charging Ports 18W)
- **HDMI**
- CAT 6
- 12 RJ 12
- X Switched AC
- 3-Way Switch (Low Voltage)
- V USB-C (45W High Speed Charging Port)
- USB-C (25W High Speed Charging Port)
- R Switched AC (Rocker Switch)
- D Dimmer Switch

TOP

Specs: **Modules/Ports:** 

**Tamper Resistant AC Receptacle** 

USB-A & USB-C (20W)

USB-C (25W High Speed Charging Port)

Switched AC