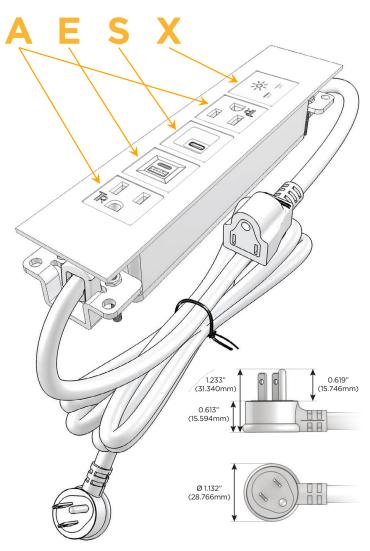

### Plug:

Supplied with Low Profile Flat 45° Angle 120 VAC

Optional Standard Straight 120 VAC Plug

Optional Straight 120 VAC Pass-through Plug

- CLEAN, COMPACT DESIGN
- **STREAMLINED**
- LOW PROFILE
- SIDE-EXITING CORDS
- **PLUG & PLAY**
- 6' AC CORD & PLUG (FLAT PLUG STANDARD)
- **CUSTOMIZABLE CONFIGURATIONS AND FINISHES**
- **UL LISTED FOR MOUNTING IN FURNITURE**
- 15A