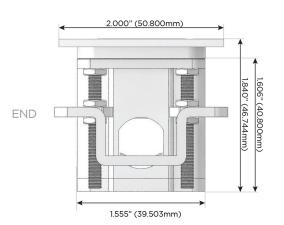

TOP

Specs: **Modules/Ports:** 

**Tamper Resistant AC Receptacle** 

USB-A & USB-C (20W)

USB-C (25W High Speed Charging Port)

Switched AC