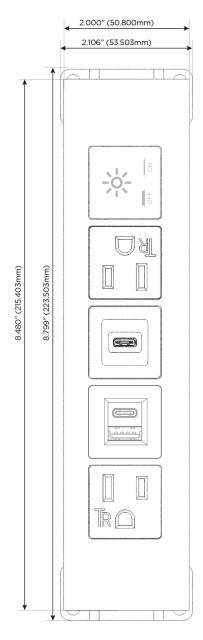

### **Module/Port Options:**

- **Tamper Resistant AC Receptacle**
- USB-A & USB-C (20W)
- Double USB-A (Fast Charging Ports 18W)
- **HDMI**
- CAT 6
- 12 RJ 12
- X Switched AC
- 3-Way Switch (Low Voltage)
- V USB-C (45W High Speed Charging Port)
- USB-C (25W High Speed Charging Port)
- R Switched AC (Rocker Switch)
- D Dimmer Switch

TOP

Specs: **Modules/Ports:** 

**Tamper Resistant AC Receptacle** 

USB-A & USB-C (20W)

USB-C (25W High Speed Charging Port)

Switched AC