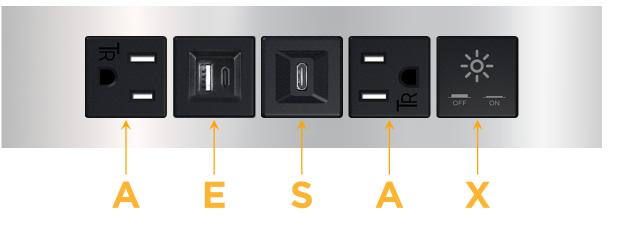

# S: Module/Port Options:

- A Tamper Resistant AC Receptacle
- E USB-A & USB-C (20W)
- M Double USB-A (Fast Charging Ports 18W)
- H HDMI
- 6 CAT 6
- 12 RJ 12
- X Switched AC
- Y 3-Way Switch (Low Voltage)
- V USB-C (45W High Speed Charging Port)
- S USB-C (25W High Speed Charging Port)
- R Switched AC (Rocker Switch)
- D Dimmer Switch