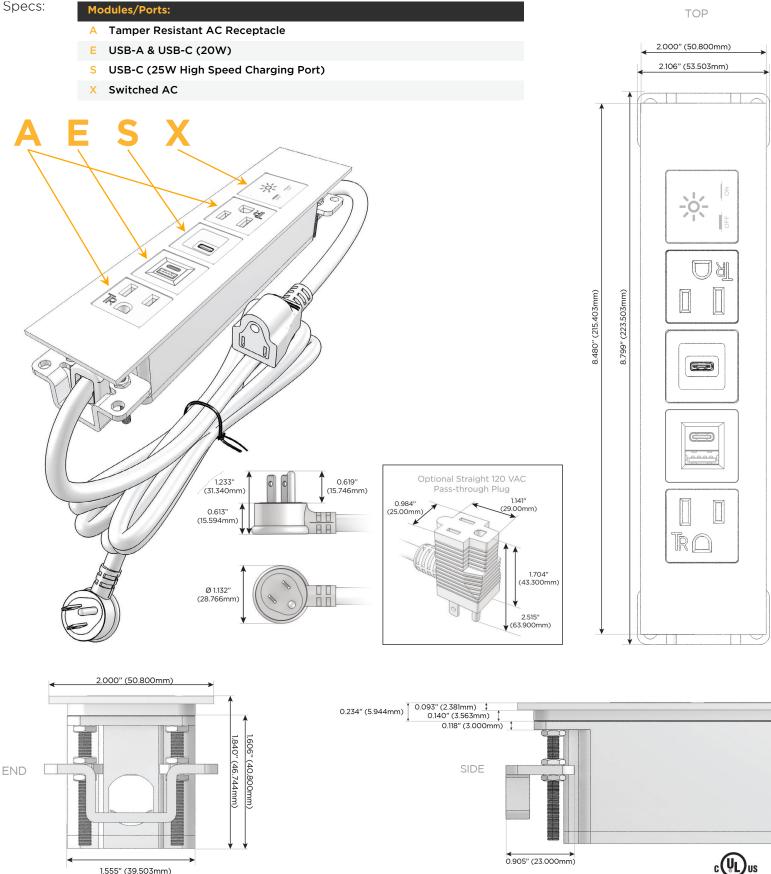

# S: Module/Port Options:

- A Tamper Resistant AC Receptacle
- E USB-A & USB-C (20W)
- M Double USB-A (Fast Charging Ports 18W)
- H HDMI
- 6 CAT 6
- 12 RJ 12
- X Switched AC
- Y 3-Way Switch (Low Voltage)
- V USB-C (45W High Speed Charging Port)
- S USB-C (25W High Speed Charging Port)
- R Switched AC (Rocker Switch)
- D Dimmer Switch

#### Plug:

Supplied with Low Profile Flat 45° Angle 120 VAC Plug

- Optional Standard Straight 120 VAC Plug
- Optional Straight 120 VAC Pass-through Plug

- CLEAN, COMPACT DESIGN
- STREAMLINED
- LOW PROFILE
- SIDE-EXITING CORDS
- PLUG & PLAY
- 6' AC CORD & PLUG (FLAT PLUG STANDARD)
- CUSTOMIZABLE CONFIGURATIONS AND FINISHES
- UL LISTED FOR MOUNTING IN FURNITURE
- 15A