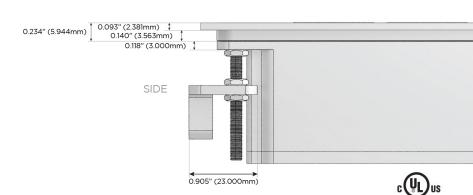

harging Port)
- R Switched AC (Rocker Switch)
- D Dimmer Switch

### Plug:

Supplied with Low Profile Flat 45° Angle 120 VAC

Optional Standard Straight 120 VAC Plug

Optional Straight 120 VAC Pass-through Plug

- CLEAN, COMPACT DESIGN
- **STREAMLINED**
- LOW PROFILE
- SIDE-EXITING CORDS
- **PLUG & PLAY**
- 6' AC CORD & PLUG (FLAT PLUG STANDARD)
- **CUSTOMIZABLE CONFIGURATIONS AND FINISHES**
- **UL LISTED FOR MOUNTING IN FURNITURE**
- 15A





### AC POWER & DATA CONNECTIVITY SOLUTION

M-POWER-5T-AESAX-BZTP

Specs:

# Distributed by



Mormax Company, Inc.

8 Westchester Plaza Elmsford, NY 10523 914-699-0101

sales@mormax.com

mormax.com

TOP

## **Modules/Ports:**

- A Tamper Resistant AC Receptacle
- E USB-A & USB-C (20W)
- S USB-C (25W High Speed Charging Port)
- X Switched AC