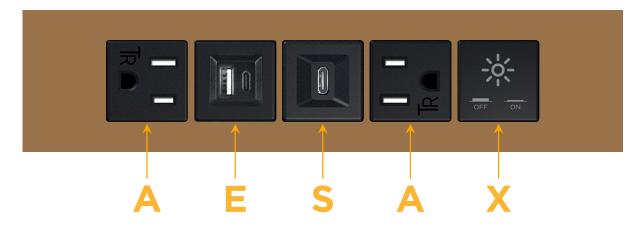

## **Modules/Ports:**

- A Tamper Resistant AC Receptacle
- E USB-A & USB-C (20W)
- S USB-C (25W High Speed Charging Port)
- X Switched AC