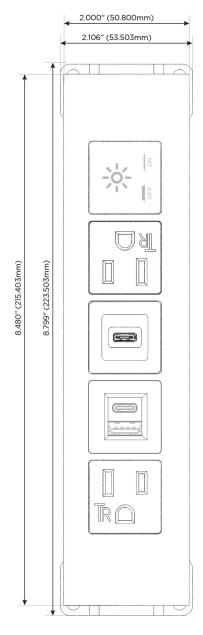

## **Modules/Ports:**

- A Tamper Resistant AC Receptacle
- E USB-A & USB-C (20W)
- S USB-C (25W High Speed Charging Port)
- X Switched AC