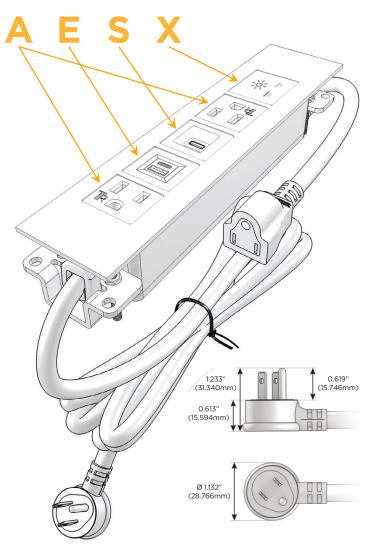

### Plug:

Supplied with Low Profile Flat 45° Angle 120 VAC

Optional Standard Straight 120 VAC Plug

Optional Straight 120 VAC Pass-through Plug

- CLEAN, COMPACT DESIGN
- **STREAMLINED**
- LOW PROFILE
- SIDE-EXITING CORDS
- **PLUG & PLAY**
- 6' AC CORD & PLUG (FLAT PLUG STANDARD)
- **CUSTOMIZABLE CONFIGURATIONS AND FINISHES**
- **UL LISTED FOR MOUNTING IN FURNITURE**
- 15A

## **Modules/Ports:**

- A Tamper Resistant AC Receptacle
- E USB-A & USB-C (20W)
- S USB-C (25W High Speed Charging Port)
- X Switched AC