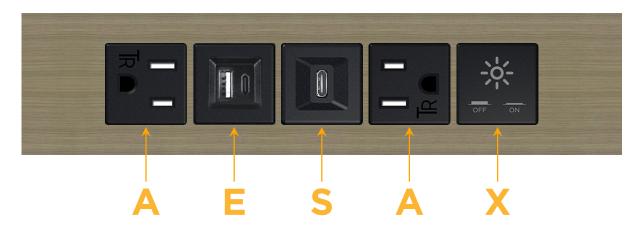

**Modules/Ports:** 

- **Tamper Resistant AC Receptacle**
- USB-A & USB-C (20W)
- USB-C (25W High Speed Charging Port)
- Switched AC