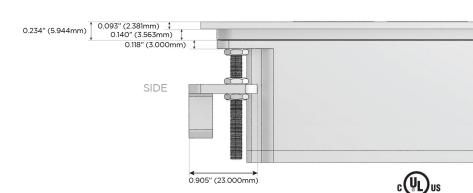

eed Charging Port)
- R Switched AC (Rocker Switch)
- **D** Dimmer Switch

## Plug:

Supplied with Low Profile Flat 45° Angle 120 VAC Plug

Optional Standard Straight 120 VAC Plug

Optional Straight 120 VAC Pass-through Plug

- CLEAN, COMPACT DESIGN
- STREAMLINED
- LOW PROFILE
- SIDE-EXITING CORDS
- PLUG & PLAY
- 6' AC CORD & PLUG (FLAT PLUG STANDARD)
- CUSTOMIZABLE CONFIGURATIONS AND FINISHES
- UL LISTED FOR MOUNTING IN FURNITURE
- 15A





Specs:

## AC POWER & DATA CONNECTIVITY SOLUTION

M-POWER-5T-AESAX-BZ5AATP

# MORMAX

Mormax Company, Inc. 8 Westchester Plaza

Elmsford, NY 10523

Distributed by

914-699-0101

sales@mormax.com

mormax.com

TOP

**Modules/Ports:** 

- **Tamper Resistant AC Receptacle**
- USB-A & USB-C (20W)
- USB-C (25W High Speed Charging Port)
- Switched AC