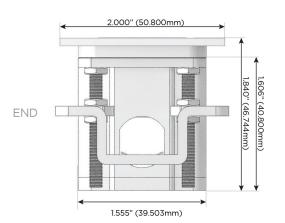

Speed Charging Port)
- R Switched AC (Rocker Switch)
- **D** Dimmer Switch

## Plug:

Supplied with Low Profile Flat 45° Angle 120 VAC Plug

Optional Standard Straight 120 VAC Plug

Optional Straight 120 VAC Pass-through Plug

- CLEAN, COMPACT DESIGN
- STREAMLINED
- LOW PROFILE
- SIDE-EXITING CORDS
- PLUG & PLAY
- 6' AC CORD & PLUG (FLAT PLUG STANDARD)
- CUSTOMIZABLE CONFIGURATIONS AND FINISHES
- UL LISTED FOR MOUNTING IN FURNITURE
- 15A





Specs:

## AC POWER & DATA CONNECTIVITY SOLUTION

M-POWER-5T-AESAX-BZ5AATP

# MORMAX

Mormax Company, Inc. 8 Westchester Plaza

Elmsford, NY 10523

Distributed by

914-699-0101

sales@mormax.com

mormax.com

TOP

**Modules/Ports:** 

- **Tamper Resistant AC Receptacle**
- USB-A & USB-C (20W)
- USB-C (25W High Speed Charging Port)
- Switched AC