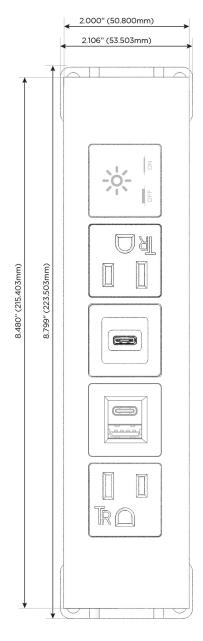

**Modules/Ports:** 

- **Tamper Resistant AC Receptacle**
- USB-A & USB-C (20W)
- USB-C (25W High Speed Charging Port)
- Switched AC