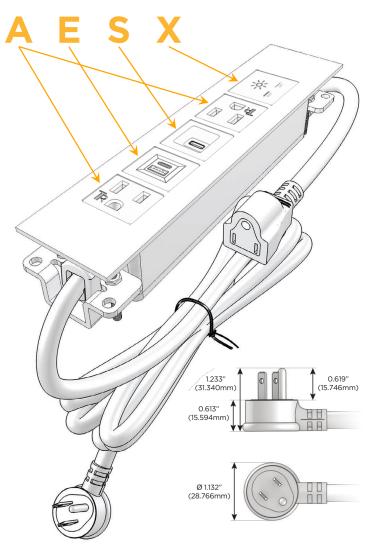

## Plug:

Supplied with Low Profile Flat 45° Angle 120 VAC Plug

Optional Standard Straight 120 VAC Plug

Optional Straight 120 VAC Pass-through Plug

- CLEAN, COMPACT DESIGN
- STREAMLINED
- LOW PROFILE
- SIDE-EXITING CORDS
- PLUG & PLAY
- 6' AC CORD & PLUG (FLAT PLUG STANDARD)
- CUSTOMIZABLE CONFIGURATIONS AND FINISHES
- UL LISTED FOR MOUNTING IN FURNITURE
- 15A