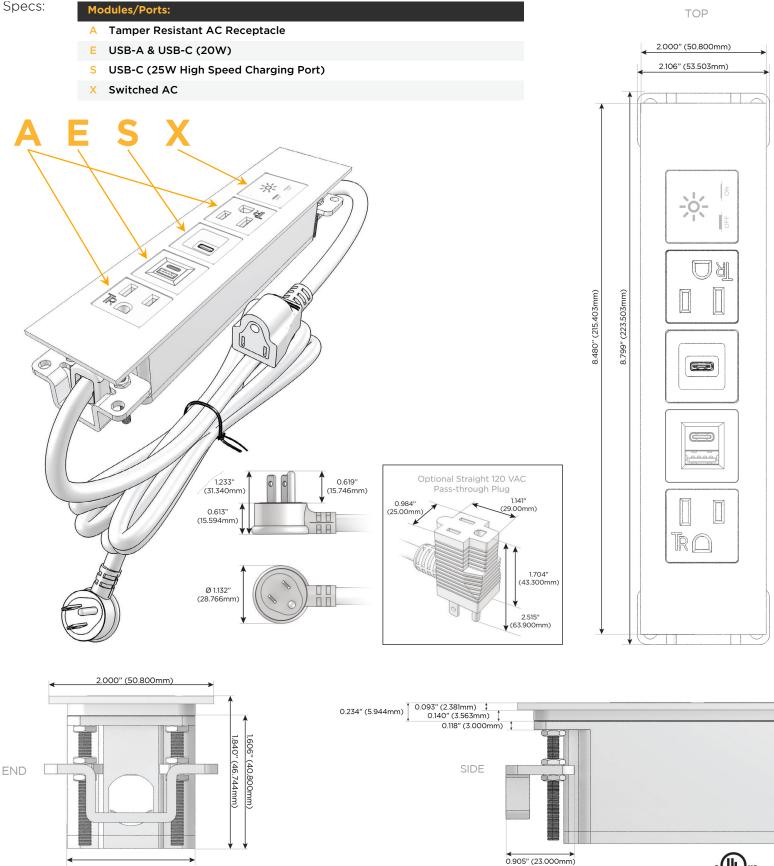

# **Module/Port Options:**

- A Tamper Resistant AC Receptacle
- E USB-A & USB-C (20W)
- M Double USB-A (Fast Charging Ports 18W)
- H HDMI
- 6 CAT 6
- 12 RJ 12
- X Switched AC
- Y 3-Way Switch (Low Voltage)
- V USB-C (45W High Speed Charging Port)
- S USB-C (25W High Speed Charging Port)
- R Switched AC (Rocker Switch)
- D Dimmer Switch

### Plug:

Supplied with Low Profile Flat 45° Angle 120 VAC Plug

Optional Standard Straight 120 VAC Plug

Optional Straight 120 VAC Pass-through Plug

- CLEAN, COMPACT DESIGN
- STREAMLINED
- LOW PROFILE
- SIDE-EXITING CORDS
- PLUG & PLAY
- 6' AC CORD & PLUG (FLAT PLUG STANDARD)
- CUSTOMIZABLE CONFIGURATIONS AND FINISHES
- UL LISTED FOR MOUNTING IN FURNITURE
- 15A

## AC POWER & DATA CONNECTIVITY SOLUTION

M-POWER-5T-AESAX-BZ4TP

Mormax Company, Inc. 8 Westchester Plaza Elmsford, NY 10523 § 914-699-0101
 Sales@mormax.com

 *S* mormax.com

1.555" (39.503mm)

© 2024 Metro Light & Power, LLC. All rights reserved. US Patent No(s) 10,841,990; 10,847,959; other Patents Pending Metro Light & Power, LLC | 11 Smith St Englewood, NJ 07631 | T: 201-416-4160 | F: 208-979-4613 | info@metrolightandpower.com | www.metrolightandpower.com