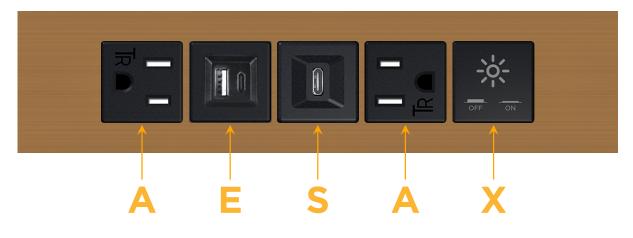

# **Module/Port Options:**

- A Tamper Resistant AC Receptacle
- E USB-A & USB-C (20W)
- M Double USB-A (Fast Charging Ports 18W)
- H HDMI
- 6 CAT 6
- 12 RJ 12
- X Switched AC
- Y 3-Way Switch (Low Voltage)
- V USB-C (45W High Speed Charging Port)
- S USB-C (25W High Speed Charging Port)
- R Switched AC (Rocker Switch)
- D Dimmer Switch