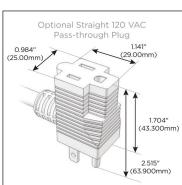

### Plug:

Supplied with Low Profile Flat 45° Angle 120 VAC

Optional Standard Straight 120 VAC Plug

Optional Straight 120 VAC Pass-through Plug

- CLEAN, COMPACT DESIGN
- **STREAMLINED**
- LOW PROFILE
- SIDE-EXITING CORDS
- **PLUG & PLAY**
- 6' AC CORD & PLUG (FLAT PLUG STANDARD)
- **CUSTOMIZABLE CONFIGURATIONS AND FINISHES**
- **UL LISTED FOR MOUNTING IN FURNITURE**
- 15A