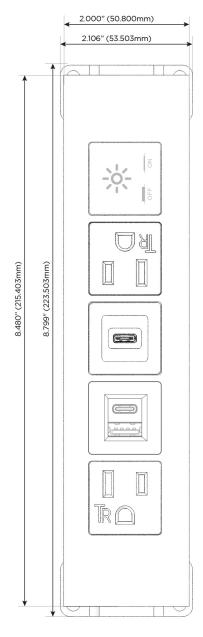

### **Module/Port Options:**

- **Tamper Resistant AC Receptacle**
- USB-A & USB-C (20W)
- Double USB-A (Fast Charging Ports 18W)
- **HDMI**
- CAT 6
- 12 RJ 12
- X Switched AC
- 3-Way Switch (Low Voltage)
- V USB-C (45W High Speed Charging Port)
- USB-C (25W High Speed Charging Port)
- R Switched AC (Rocker Switch)
- D Dimmer Switch

Specs: **Modules/Ports:** 

- **Tamper Resistant AC Receptacle**
- USB-A & USB-C (20W)
- USB-C (25W High Speed Charging Port)
- Switched AC