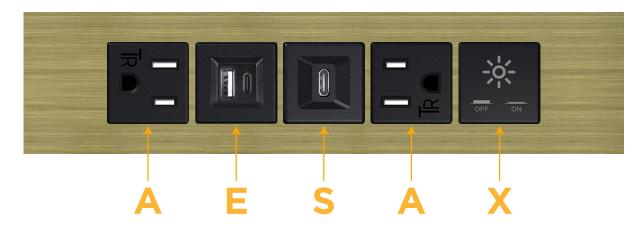

### **Module/Port Options:**

- **Tamper Resistant AC Receptacle**
- USB-A & USB-C (20W)
- Double USB-A (Fast Charging Ports 18W)
- **HDMI**
- CAT 6
- 12 RJ 12
- X Switched AC
- 3-Way Switch (Low Voltage)
- V USB-C (45W High Speed Charging Port)
- USB-C (25W High Speed Charging Port)
- R Switched AC (Rocker Switch)
- D Dimmer Switch

Specs: **Modules/Ports:** 

- **Tamper Resistant AC Receptacle**
- USB-A & USB-C (20W)
- USB-C (25W High Speed Charging Port)
- Switched AC