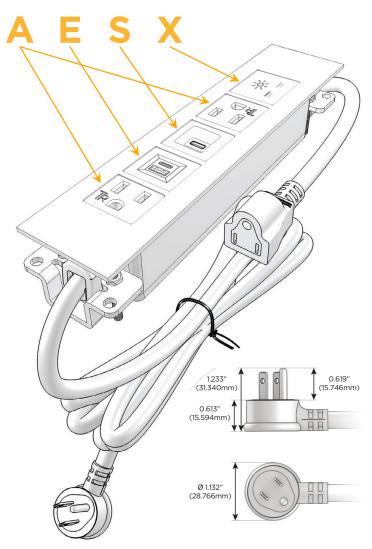

### Plug:

Supplied with Low Profile Flat 45° Angle 120 VAC

Optional Standard Straight 120 VAC Plug

Optional Straight 120 VAC Pass-through Plug

- CLEAN, COMPACT DESIGN
- **STREAMLINED**
- LOW PROFILE
- SIDE-EXITING CORDS
- **PLUG & PLAY**
- 6' AC CORD & PLUG (FLAT PLUG STANDARD)
- **CUSTOMIZABLE CONFIGURATIONS AND FINISHES**
- **UL LISTED FOR MOUNTING IN FURNITURE**
- 15A