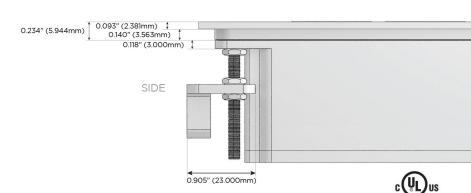

### Plug:

Supplied with Low Profile Flat 45° Angle 120 VAC Plug

Optional Standard Straight 120 VAC Plug

Optional Straight 120 VAC Pass-through Plug

- CLEAN, COMPACT DESIGN
- STREAMLINED
- LOW PROFILE
- SIDE-EXITING CORDS
- PLUG & PLAY
- 6' AC CORD & PLUG (FLAT PLUG STANDARD)
- CUSTOMIZABLE CONFIGURATIONS AND FINISHES
- UL LISTED FOR MOUNTING IN FURNITURE
- 15A