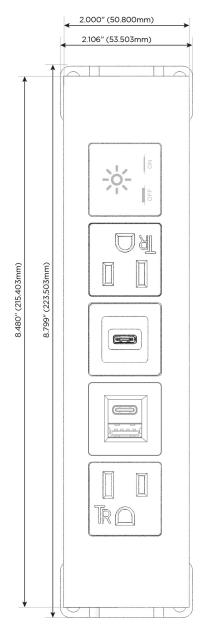

### **Module/Port Options:**

- A Tamper Resistant AC Receptacle
- E USB-A & USB-C (20W)
- M Double USB-A (Fast Charging Ports 18W)
- H HDMI
- 6 CAT 6
- 12 RJ 12
- X Switched AC
- Y 3-Way Switch (Low Voltage)
- V USB-C (45W High Speed Charging Port)
- S USB-C (25W High Speed Charging Port)
- R Switched AC (Rocker Switch)
- **D** Dimmer Switch

#### Specs: **Modules/Ports:**

- **Tamper Resistant AC Receptacle**
- USB-A & USB-C (20W)
- USB-C (25W High Speed Charging Port)
- Switched AC