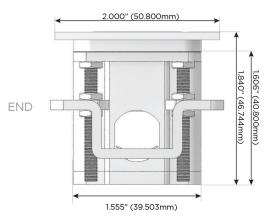

### AC POWER & DATA CONNECTIVITY SOLUTION

M-POWER-5T-AESAX-APATP

#### Specs: **Modules/Ports:**

- **Tamper Resistant AC Receptacle**
- USB-A & USB-C (20W)
- USB-C (25W High Speed Charging Port)
- Switched AC