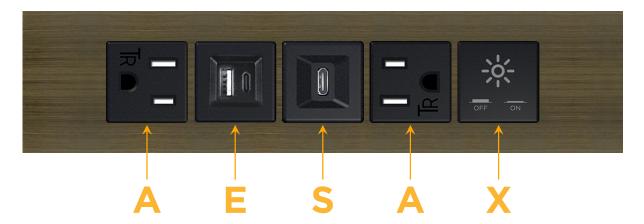

#### AC POWER & DATA CONNECTIVITY SOLUTION

M-POWER-5T-AESAX-APATP

Distributed by

Mormax Company, Inc.
8 Westchester Plaza

Elmsford, NY 10523

914-699-0101 sales@mormax.com

mormax.com

Metro Light & Power's line of power & data solutions offers sophisticated design elements combined with greater ease of installation. Streamlined and low-profile, enhanced by side-exiting cords, our outlets advance the industry with their cutting edge look and feel. We believe flexibility is key, and we provide a variety of mounting options, including the ability to mount in limited spaces. Our outlets are available in many finishes and configurations, in addition to a custom color and finish capability for our clients.

Trim Plate Finish: SPECIAL ANTIQUE BRONZE (ABS)

Custom Finishes Available M-POWER-5T-AESAX-APATP

#### Specs: **Modules/Ports:**

- **Tamper Resistant AC Receptacle**
- USB-A & USB-C (20W)
- USB-C (25W High Speed Charging Port)
- Switched AC