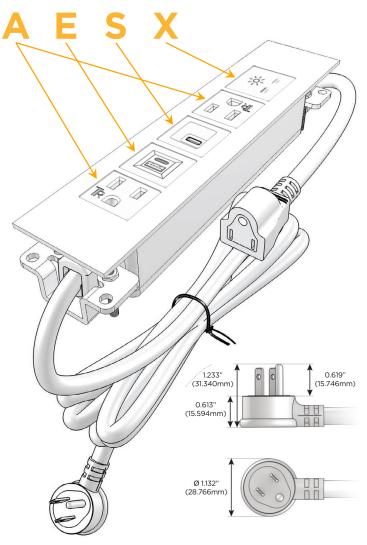

### **Module/Port Options:**

- A Tamper Resistant AC Receptacle
- E USB-A & USB-C (20W)
- M Double USB-A (Fast Charging Ports 18W)
- H HDMI
- 6 CAT 6
- 12 RJ 12
- X Switched AC
- Y 3-Way Switch (Low Voltage)
- V USB-C (45W High Speed Charging Port)
- S USB-C (25W High Speed Charging Port)
- R Switched AC (Rocker Switch)
- **D** Dimmer Switch

### Plug:

Supplied with Low Profile Flat 45° Angle 120 VAC Plug

Optional Standard Straight 120 VAC Plug

Optional Straight 120 VAC Pass-through Plug

- CLEAN, COMPACT DESIGN
- STREAMLINED
- LOW PROFILE
- SIDE-EXITING CORDS
- PLUG & PLAY
- 6' AC CORD & PLUG (FLAT PLUG STANDARD)
- CUSTOMIZABLE CONFIGURATIONS AND FINISHES
- UL LISTED FOR MOUNTING IN FURNITURE
- 15A