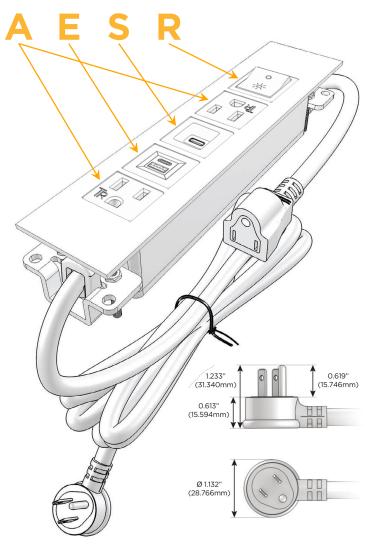

### Plug:

Supplied with Low Profile Flat 45° Angle 120 VAC

Optional Standard Straight 120 VAC Plug

Optional Straight 120 VAC Pass-through Plug

- CLEAN, COMPACT DESIGN
- **STREAMLINED**
- LOW PROFILE
- SIDE-EXITING CORDS
- **PLUG & PLAY**
- 6' AC CORD & PLUG (FLAT PLUG STANDARD)
- **CUSTOMIZABLE CONFIGURATIONS AND FINISHES**
- **UL LISTED FOR MOUNTING IN FURNITURE**
- 15A

# Distributed by

Mormax Company, Inc.

914-699-0101

8 Westchester Plaza Elmsford, NY 10523 sales@mormax.com
mormax.com

TOP

- A Tamper Resistant AC Receptacle
- E USB-A & USB-C (20W)
- S USB-C (25W High Speed Charging Port)
- R Switched AC (Rocker Switch)