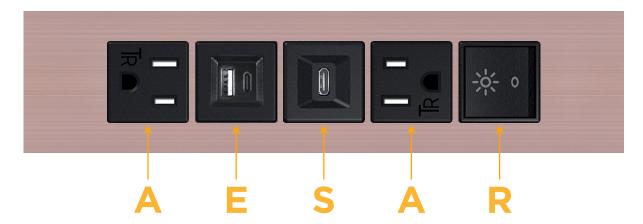

# Distributed by

Mormax Company, Inc.

914-699-0101

8 Westchester Plaza Elmsford, NY 10523 sales@mormax.com
mormax.com

TOP

- A Tamper Resistant AC Receptacle
- E USB-A & USB-C (20W)
- S USB-C (25W High Speed Charging Port)
- R Switched AC (Rocker Switch)

# **Module/Port Options:**

- **Tamper Resistant AC Receptacle**
- USB-A & USB-C (20W)
- Double USB-A (Fast Charging Ports 18W)
- **HDMI**
- CAT 6
- 12 RJ 12
- X Switched AC
- 3-Way Switch (Low Voltage)
- V USB-C (45W High Speed Charging Port)
- USB-C (25W High Speed Charging Port)
- R Switched AC (Rocker Switch)
- D Dimmer Switch