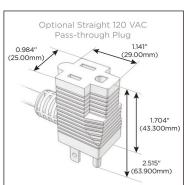

### Plug:

Supplied with Low Profile Flat 45° Angle 120 VAC

Optional Standard Straight 120 VAC Plug

Optional Straight 120 VAC Pass-through Plug

- CLEAN, COMPACT DESIGN
- **STREAMLINED**
- LOW PROFILE
- SIDE-EXITING CORDS
- **PLUG & PLAY**
- 6' AC CORD & PLUG (FLAT PLUG STANDARD)
- **CUSTOMIZABLE CONFIGURATIONS AND FINISHES**
- **UL LISTED FOR MOUNTING IN FURNITURE**
- 15A