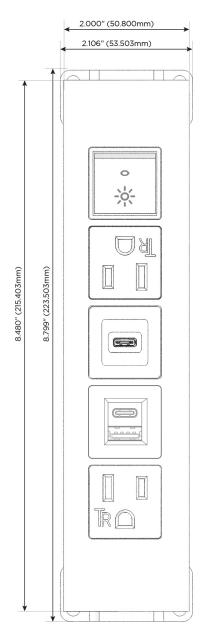

# **Module/Port Options:**

- **Tamper Resistant AC Receptacle**
- USB-A & USB-C (20W)
- Double USB-A (Fast Charging Ports 18W)
- **HDMI**
- CAT 6
- 12 RJ 12
- X Switched AC
- 3-Way Switch (Low Voltage)
- V USB-C (45W High Speed Charging Port)
- USB-C (25W High Speed Charging Port)
- R Switched AC (Rocker Switch)
- D Dimmer Switch