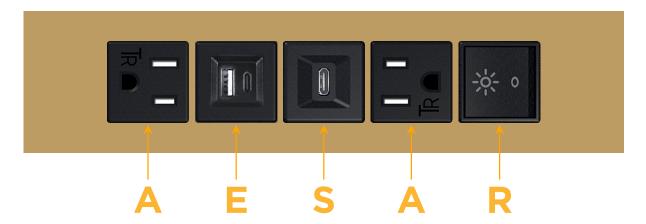

# **Module/Port Options:**

- A Tamper Resistant AC Receptacle
- E USB-A & USB-C (20W)
- M Double USB-A (Fast Charging Ports 18W)
- H HDMI
- 6 CAT 6
- 12 RJ 12
- X Switched AC
- Y 3-Way Switch (Low Voltage)
- V USB-C (45W High Speed Charging Port)
- S USB-C (25W High Speed Charging Port)
- R Switched AC (Rocker Switch)
- **D** Dimmer Switch

## **Modules/Ports:**

- A Tamper Resistant AC Receptacle
- E USB-A & USB-C (20W)
- S USB-C (25W High Speed Charging Port)
- R Switched AC (Rocker Switch)

LISTED