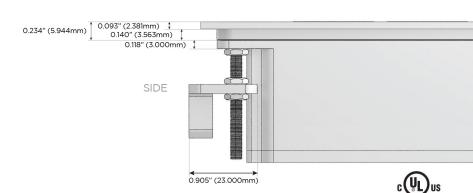

r Switch)
- **D** Dimmer Switch

#### Plug:

Supplied with Low Profile Flat 45° Angle 120 VAC Plug

Optional Standard Straight 120 VAC Plug

Optional Straight 120 VAC Pass-through Plug

- CLEAN, COMPACT DESIGN
- STREAMLINED
- LOW PROFILE
- SIDE-EXITING CORDS
- PLUG & PLAY
- 6' AC CORD & PLUG (FLAT PLUG STANDARD)
- CUSTOMIZABLE CONFIGURATIONS AND FINISHES
- UL LISTED FOR MOUNTING IN FURNITURE
- 15A





#### AC POWER & DATA CONNECTIVITY SOLUTION

M-POWER-5T-AESAR-BZATP

Specs:

# Distributed by



Mormax Company, Inc.

8 Westchester Plaza

Elmsford, NY 10523

914-699-0101

 $\searrow$ 

sales@mormax.com

mormax.com

TOP

## **Modules/Ports:**

- A Tamper Resistant AC Receptacle
- E USB-A & USB-C (20W)
- S USB-C (25W High Speed Charging Port)
- R Switched AC (Rocker Switch)







LISTED