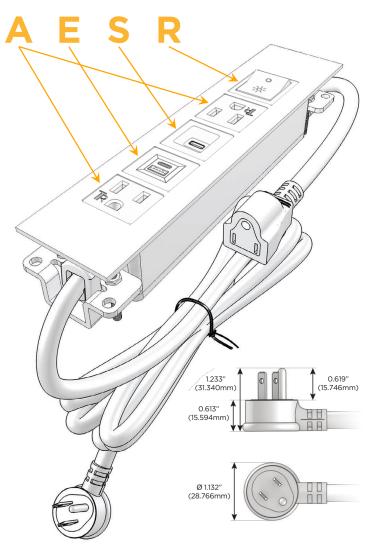

# **Module/Port Options:**

- A Tamper Resistant AC Receptacle
- E USB-A & USB-C (20W)
- M Double USB-A (Fast Charging Ports 18W)
- H HDMI
- 6 CAT 6
- 12 RJ 12
- X Switched AC
- Y 3-Way Switch (Low Voltage)
- V USB-C (45W High Speed Charging Port)
- S USB-C (25W High Speed Charging Port)
- R Switched AC (Rocker Switch)
- **D** Dimmer Switch

## **Modules/Ports:**

- A Tamper Resistant AC Receptacle
- E USB-A & USB-C (20W)
- S USB-C (25W High Speed Charging Port)
- R Switched AC (Rocker Switch)

LISTED