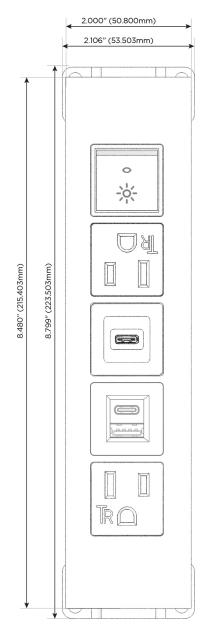

# **Module/Port Options:**

- A Tamper Resistant AC Receptacle
- E USB-A & USB-C (20W)
- M Double USB-A (Fast Charging Ports 18W)
- H HDMI
- 6 CAT 6
- 12 RJ 12
- X Switched AC
- Y 3-Way Switch (Low Voltage)
- V USB-C (45W High Speed Charging Port)
- S USB-C (25W High Speed Charging Port)
- R Switched AC (Rocker Switch)
- **D** Dimmer Switch

## **Modules/Ports:**

- A Tamper Resistant AC Receptacle
- E USB-A & USB-C (20W)
- S USB-C (25W High Speed Charging Port)
- R Switched AC (Rocker Switch)

LISTED