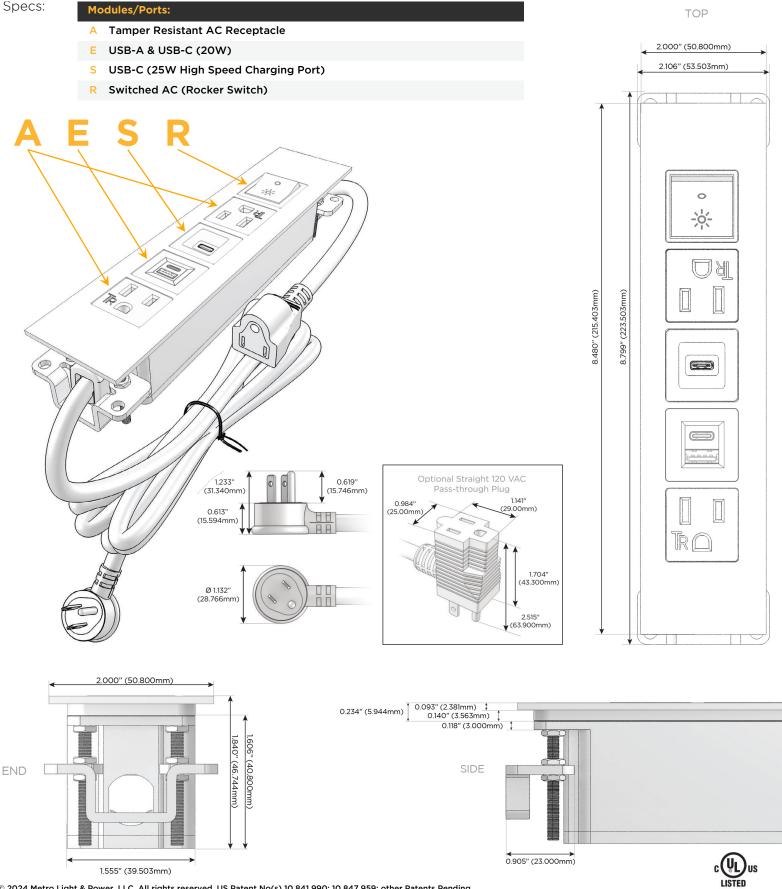

# Andule/Port Options:

- A Tamper Resistant AC Receptacle
- E USB-A & USB-C (20W)
- M Double USB-A (Fast Charging Ports 18W)
- H HDMI
- 6 CAT 6
- 12 RJ 12
- X Switched AC
- Y 3-Way Switch (Low Voltage)
- V USB-C (45W High Speed Charging Port)
- S USB-C (25W High Speed Charging Port)
- R Switched AC (Rocker Switch)
- D Dimmer Switch

#### Plug:

Supplied with Low Profile Flat 45° Angle 120 VAC Plug

**Optional Standard Straight 120 VAC Plug** 

Optional Straight 120 VAC Pass-through Plug

- CLEAN, COMPACT DESIGN
- STREAMLINED
- LOW PROFILE
- SIDE-EXITING CORDS
- PLUG & PLAY
- 6' AC CORD & PLUG (FLAT PLUG STANDARD)
- CUSTOMIZABLE CONFIGURATIONS AND FINISHES
- UL LISTED FOR MOUNTING IN FURNITURE
- 15A