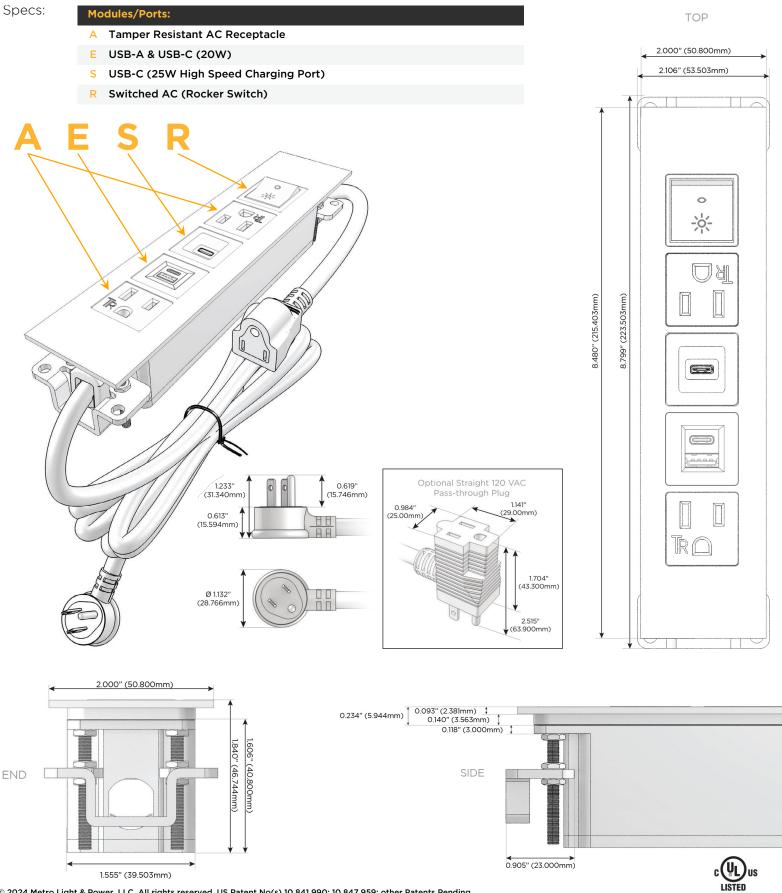

## Module/Port Options:

- **Tamper Resistant AC Receptacle** Α
- USB-A & USB-C (20W) E
- Double USB-A (Fast Charging Ports 18W) Μ
- HDMI H.
- CAT 6 6
- 12 RJ 12
- X Switched AC
- 3-Way Switch (Low Voltage) Y
- V USB-C (45W High Speed Charging Port)
- USB-C (25W High Speed Charging Port)
- R Switched AC (Rocker Switch)
- D Dimmer Switch

#### Plug:

Supplied with Low Profile Flat 45° Angle 120 VAC Plug

**Optional Standard Straight 120 VAC Plug** 

Optional Straight 120 VAC Pass-through Plug

- CLEAN, COMPACT DESIGN
- STREAMLINED
- LOW PROFILE
- SIDE-EXITING CORDS
- **PLUG & PLAY**
- 6' AC CORD & PLUG (FLAT PLUG STANDARD)
- CUSTOMIZABLE CONFIGURATIONS AND FINISHES
- UL LISTED FOR MOUNTING IN FURNITURE
- 15A