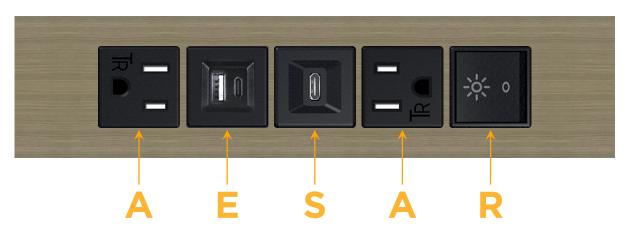

## Module/Port Options:

- **Tamper Resistant AC Receptacle** Α
- USB-A & USB-C (20W) E
- Double USB-A (Fast Charging Ports 18W) Μ
- HDMI H.
- CAT 6 6
- 12 RJ 12
- X Switched AC
- 3-Way Switch (Low Voltage) Y
- V USB-C (45W High Speed Charging Port)
- USB-C (25W High Speed Charging Port)
- R Switched AC (Rocker Switch)
- D Dimmer Switch