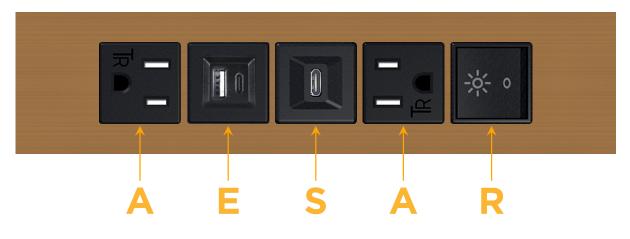

# es: Module/Port Options:

- A Tamper Resistant AC Receptacle
- E USB-A & USB-C (20W)
- M Double USB-A (Fast Charging Ports 18W)
- H HDMI
- 6 CAT 6
- 12 RJ 12
- X Switched AC
- Y 3-Way Switch (Low Voltage)
- V USB-C (45W High Speed Charging Port)
- S USB-C (25W High Speed Charging Port)
- R Switched AC (Rocker Switch)
- D Dimmer Switch