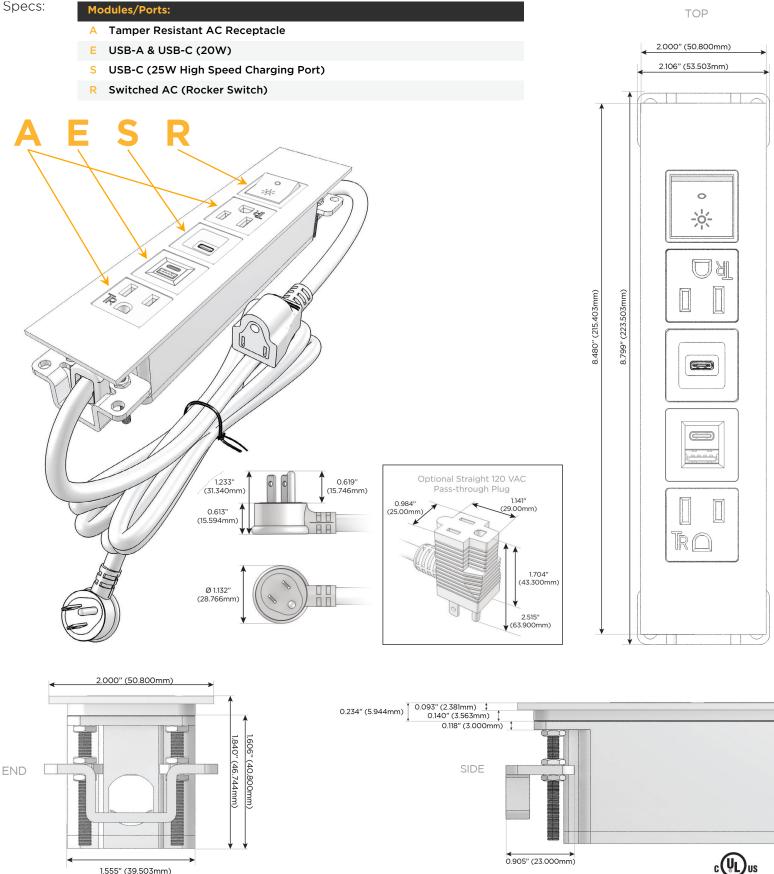

# es: Module/Port Options:

- A Tamper Resistant AC Receptacle
- E USB-A & USB-C (20W)
- M Double USB-A (Fast Charging Ports 18W)
- H HDMI
- 6 CAT 6
- 12 RJ 12
- X Switched AC
- Y 3-Way Switch (Low Voltage)
- V USB-C (45W High Speed Charging Port)
- S USB-C (25W High Speed Charging Port)
- R Switched AC (Rocker Switch)
- D Dimmer Switch

#### Plug:

Supplied with Low Profile Flat 45° Angle 120 VAC Plug

- **Optional Standard Straight 120 VAC Plug**
- Optional Straight 120 VAC Pass-through Plug

- CLEAN, COMPACT DESIGN
- STREAMLINED
- LOW PROFILE
- SIDE-EXITING CORDS
- PLUG & PLAY
- 6' AC CORD & PLUG (FLAT PLUG STANDARD)
- CUSTOMIZABLE CONFIGURATIONS AND FINISHES
- UL LISTED FOR MOUNTING IN FURNITURE
- 15A