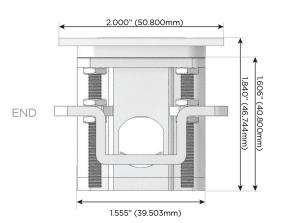

h)
- **D** Dimmer Switch

#### Plug:

Supplied with Low Profile Flat 45° Angle 120 VAC Plug

Optional Standard Straight 120 VAC Plug

Optional Straight 120 VAC Pass-through Plug

- CLEAN, COMPACT DESIGN
- STREAMLINED
- LOW PROFILE
- SIDE-EXITING CORDS
- PLUG & PLAY
- 6' AC CORD & PLUG (FLAT PLUG STANDARD)
- CUSTOMIZABLE CONFIGURATIONS AND FINISHES
- UL LISTED FOR MOUNTING IN FURNITURE
- 15A





#### AC POWER & DATA CONNECTIVITY SOLUTION

M-POWER-5T-AESAR-BTP

# MORMAX

Mormax Company, Inc.
8 Westchester Plaza

Elmsford, NY 10523

Distributed by

<u>&</u>

914-699-0101

mormax.com

 $\leq$ 

sales@mormax.com

TOP

Specs:

## **Modules/Ports:**

- A Tamper Resistant AC Receptacle
- E USB-A & USB-C (20W)
- S USB-C (25W High Speed Charging Port)
- R Switched AC (Rocker Switch)







LISTED