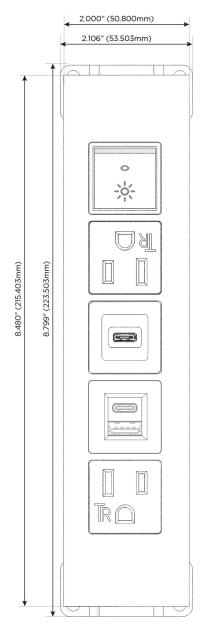

#### **Module/Port Options:**

- A Tamper Resistant AC Receptacle
- E USB-A & USB-C (20W)
- M Double USB-A (Fast Charging Ports 18W)
- H HDMI
- 6 CAT 6
- 12 RJ 12
- X Switched AC
- Y 3-Way Switch (Low Voltage)
- V USB-C (45W High Speed Charging Port)
- S USB-C (25W High Speed Charging Port)
- R Switched AC (Rocker Switch)
- **D** Dimmer Switch

## **Modules/Ports:**

- A Tamper Resistant AC Receptacle
- E USB-A & USB-C (20W)
- S USB-C (25W High Speed Charging Port)
- R Switched AC (Rocker Switch)

LISTED