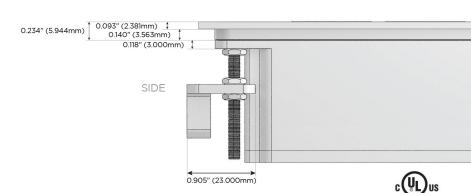

- **D** Dimmer Switch

#### Plug:

Supplied with Low Profile Flat 45° Angle 120 VAC Plug

Optional Standard Straight 120 VAC Plug

Optional Straight 120 VAC Pass-through Plug

- CLEAN, COMPACT DESIGN
- STREAMLINED
- LOW PROFILE
- SIDE-EXITING CORDS
- PLUG & PLAY
- 6' AC CORD & PLUG (FLAT PLUG STANDARD)
- CUSTOMIZABLE CONFIGURATIONS AND FINISHES
- UL LISTED FOR MOUNTING IN FURNITURE
- 15A





#### AC POWER & DATA CONNECTIVITY SOLUTION

M-POWER-5T-AESAR-BTP

# MORMAX

Mormax Company, Inc.
8 Westchester Plaza

Elmsford, NY 10523

Distributed by

<u>&</u>

914-699-0101

mormax.com

 $\leq$ 

sales@mormax.com

TOP

Specs:

## **Modules/Ports:**

- A Tamper Resistant AC Receptacle
- E USB-A & USB-C (20W)
- S USB-C (25W High Speed Charging Port)
- R Switched AC (Rocker Switch)







LISTED