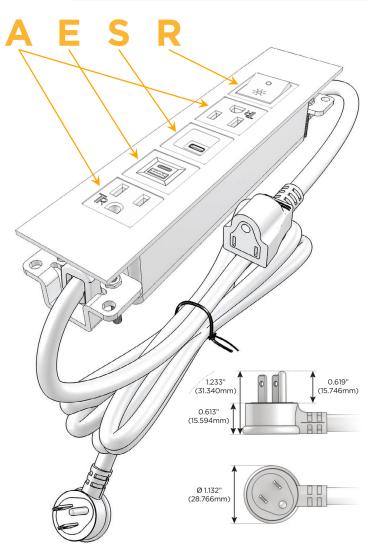

#### Plug:

Supplied with Low Profile Flat 45° Angle 120 VAC Plug

Optional Standard Straight 120 VAC Plug

Optional Straight 120 VAC Pass-through Plug

- CLEAN, COMPACT DESIGN
- STREAMLINED
- LOW PROFILE
- SIDE-EXITING CORDS
- PLUG & PLAY
- 6' AC CORD & PLUG (FLAT PLUG STANDARD)
- CUSTOMIZABLE CONFIGURATIONS AND FINISHES
- UL LISTED FOR MOUNTING IN FURNITURE
- 15A