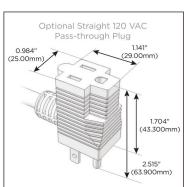

#### Plug:

Supplied with Low Profile Flat 45° Angle 120 VAC Plug

Optional Standard Straight 120 VAC Plug

Optional Straight 120 VAC Pass-through Plug

- CLEAN, COMPACT DESIGN
- STREAMLINED
- LOW PROFILE
- SIDE-EXITING CORDS
- PLUG & PLAY
- 6' AC CORD & PLUG (FLAT PLUG STANDARD)
- CUSTOMIZABLE CONFIGURATIONS AND FINISHES
- UL LISTED FOR MOUNTING IN FURNITURE
- 15A