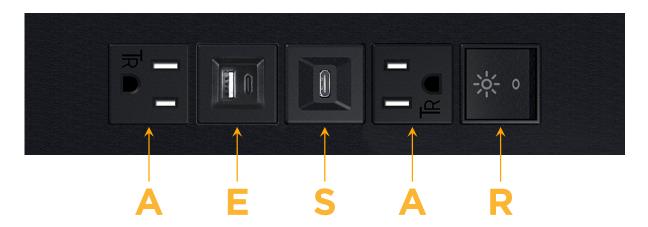

#### **Module/Port Options:**

- A Tamper Resistant AC Receptacle
- E USB-A & USB-C (20W)
- M Double USB-A (Fast Charging Ports 18W)
- H HDMI
- 6 CAT 6
- 12 RJ 12
- X Switched AC
- Y 3-Way Switch (Low Voltage)
- V USB-C (45W High Speed Charging Port)
- S USB-C (25W High Speed Charging Port)
- R Switched AC (Rocker Switch)
- **D** Dimmer Switch

## **Modules/Ports:**

- A Tamper Resistant AC Receptacle
- E USB-A & USB-C (20W)
- S USB-C (25W High Speed Charging Port)
- R Switched AC (Rocker Switch)

LISTED