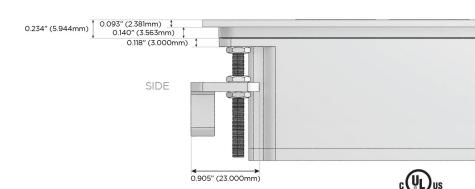

#### Plug:

Supplied with Low Profile Flat 45° Angle 120 VAC

Optional Standard Straight 120 VAC Plug

Optional Straight 120 VAC Pass-through Plug

- CLEAN, COMPACT DESIGN
- **STREAMLINED**
- LOW PROFILE
- SIDE-EXITING CORDS
- **PLUG & PLAY**
- 6' AC CORD & PLUG (FLAT PLUG STANDARD)
- **CUSTOMIZABLE CONFIGURATIONS AND FINISHES**
- **UL LISTED FOR MOUNTING IN FURNITURE**
- 15A