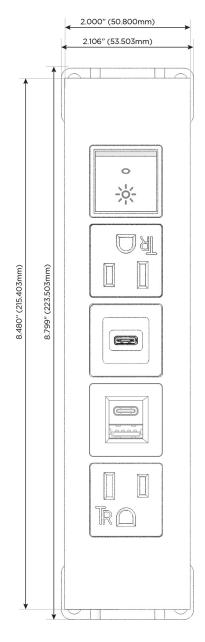

## **Module/Port Options:**

- **Tamper Resistant AC Receptacle**
- USB-A & USB-C (20W)
- Double USB-A (Fast Charging Ports 18W)
- **HDMI**
- CAT 6
- 12 RJ 12
- X Switched AC
- 3-Way Switch (Low Voltage)
- V USB-C (45W High Speed Charging Port)
- USB-C (25W High Speed Charging Port)
- R Switched AC (Rocker Switch)
- D Dimmer Switch

Modules/Ports:

- A Tamper Resistant AC Receptacle
- E USB-A & USB-C (20W)
- S USB-C (25W High Speed Charging Port)
- R Switched AC (Rocker Switch)

LISTED