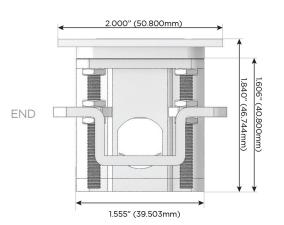

#### Plug:

Supplied with Low Profile Flat 45° Angle 120 VAC

Optional Standard Straight 120 VAC Plug

Optional Straight 120 VAC Pass-through Plug

- CLEAN, COMPACT DESIGN
- **STREAMLINED**
- LOW PROFILE
- SIDE-EXITING CORDS
- **PLUG & PLAY**
- 6' AC CORD & PLUG (FLAT PLUG STANDARD)
- **CUSTOMIZABLE CONFIGURATIONS AND FINISHES**
- **UL LISTED FOR MOUNTING IN FURNITURE**
- 15A