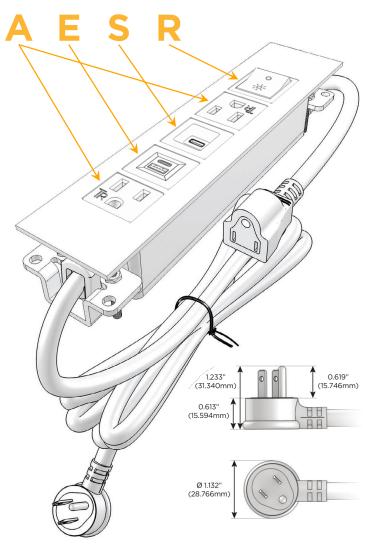

## **Module/Port Options:**

- **Tamper Resistant AC Receptacle**
- USB-A & USB-C (20W)
- Double USB-A (Fast Charging Ports 18W)
- **HDMI**
- CAT 6
- 12 RJ 12
- X Switched AC
- 3-Way Switch (Low Voltage)
- V USB-C (45W High Speed Charging Port)
- USB-C (25W High Speed Charging Port)
- R Switched AC (Rocker Switch)
- D Dimmer Switch

#### Plug:

Supplied with Low Profile Flat 45° Angle 120 VAC

Optional Standard Straight 120 VAC Plug

Optional Straight 120 VAC Pass-through Plug

- CLEAN, COMPACT DESIGN
- **STREAMLINED**
- LOW PROFILE
- SIDE-EXITING CORDS
- **PLUG & PLAY**
- 6' AC CORD & PLUG (FLAT PLUG STANDARD)
- **CUSTOMIZABLE CONFIGURATIONS AND FINISHES**
- **UL LISTED FOR MOUNTING IN FURNITURE**
- 15A

Modules/Ports:

- A Tamper Resistant AC Receptacle
- E USB-A & USB-C (20W)
- S USB-C (25W High Speed Charging Port)
- R Switched AC (Rocker Switch)

LISTED