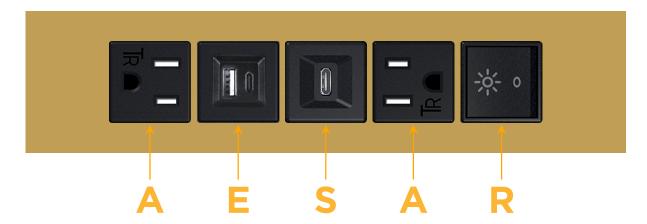

## **Module/Port Options:**

- **Tamper Resistant AC Receptacle**
- USB-A & USB-C (20W)
- Double USB-A (Fast Charging Ports 18W)
- **HDMI**
- CAT 6
- 12 RJ 12
- X Switched AC
- 3-Way Switch (Low Voltage)
- V USB-C (45W High Speed Charging Port)
- USB-C (25W High Speed Charging Port)
- R Switched AC (Rocker Switch)
- D Dimmer Switch

Modules/Ports:

- A Tamper Resistant AC Receptacle
- E USB-A & USB-C (20W)
- S USB-C (25W High Speed Charging Port)
- R Switched AC (Rocker Switch)

LISTED