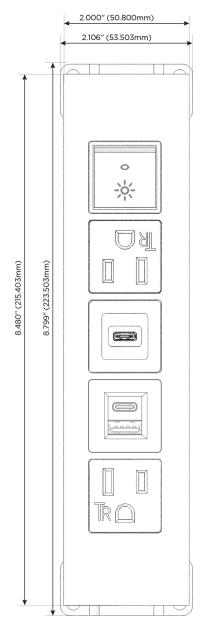

## **Module/Port Options:**

- **Tamper Resistant AC Receptacle**
- USB-A & USB-C (20W)
- Double USB-A (Fast Charging Ports 18W)
- **HDMI**
- CAT 6
- 12 RJ 12
- X Switched AC
- 3-Way Switch (Low Voltage)
- V USB-C (45W High Speed Charging Port)
- USB-C (25W High Speed Charging Port)
- R Switched AC (Rocker Switch)
- D Dimmer Switch

#### Specs: **Modules/Ports:**

- **Tamper Resistant AC Receptacle**
- USB-A & USB-C (20W)
- USB-C (25W High Speed Charging Port)
- Switched AC (Rocker Switch)