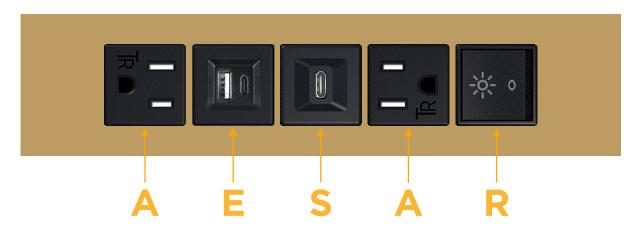

## **Module/Port Options:**

- **Tamper Resistant AC Receptacle**
- USB-A & USB-C (20W)
- Double USB-A (Fast Charging Ports 18W)
- **HDMI**
- CAT 6
- 12 RJ 12
- X Switched AC
- 3-Way Switch (Low Voltage)
- V USB-C (45W High Speed Charging Port)
- USB-C (25W High Speed Charging Port)
- R Switched AC (Rocker Switch)
- D Dimmer Switch

#### Specs: **Modules/Ports:**

- **Tamper Resistant AC Receptacle**
- USB-A & USB-C (20W)
- USB-C (25W High Speed Charging Port)
- Switched AC (Rocker Switch)