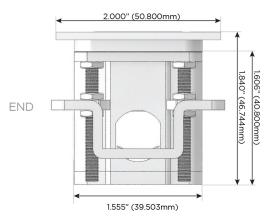

ched AC (Rocker Switch)
- D Dimmer Switch

#### Plug:

Supplied with Low Profile Flat 45° Angle 120 VAC

Optional Standard Straight 120 VAC Plug

Optional Straight 120 VAC Pass-through Plug

- CLEAN, COMPACT DESIGN
- **STREAMLINED**
- LOW PROFILE
- SIDE-EXITING CORDS
- **PLUG & PLAY**
- 6' AC CORD & PLUG (FLAT PLUG STANDARD)
- **CUSTOMIZABLE CONFIGURATIONS AND FINISHES**
- **UL LISTED FOR MOUNTING IN FURNITURE**
- 15A





#### AC POWER & DATA CONNECTIVITY SOLUTION

M-POWER-5T-AESAR-BRATP

# MORMAX

Mormax Company, Inc.

8 Westchester Plaza

Elmsford, NY 10523

Distributed by

914-699-0101

sales@mormax.com

mormax.com

TOP

#### Specs: **Modules/Ports:**

- **Tamper Resistant AC Receptacle**
- USB-A & USB-C (20W)
- USB-C (25W High Speed Charging Port)
- Switched AC (Rocker Switch)