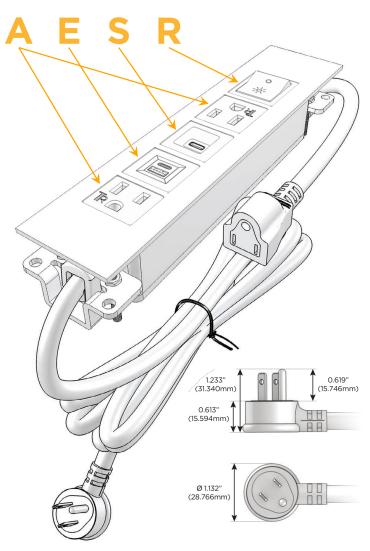

#### Plug:

Supplied with Low Profile Flat 45° Angle 120 VAC

Optional Standard Straight 120 VAC Plug

Optional Straight 120 VAC Pass-through Plug

- CLEAN, COMPACT DESIGN
- **STREAMLINED**
- LOW PROFILE
- SIDE-EXITING CORDS
- **PLUG & PLAY**
- 6' AC CORD & PLUG (FLAT PLUG STANDARD)
- **CUSTOMIZABLE CONFIGURATIONS AND FINISHES**
- **UL LISTED FOR MOUNTING IN FURNITURE**
- 15A

#### AC POWER & DATA CONNECTIVITY SOLUTION

M-POWER-5T-AESAR-BRATP

#### AC POWER & DATA CONNECTIVITY SOLUTION

M-POWER-5T-AESAR-BRATP

Distributed by

Mormax Company, Inc.

914-699-0101 sales@mormax.com

8 Westchester Plaza mormax.com Elmsford, NY 10523

Metro Light & Power's line of power & data solutions offers sophisticated design elements combined with greater ease of installation. Streamlined and low-profile, enhanced by side-exiting cords, our outlets advance the industry with their cutting edge look and feel. We believe flexibility is key, and we provide a variety of mounting options, including the ability to mount in limited spaces. Our outlets are available in many finishes and configurations, in addition to a custom color and finish capability for our clients.