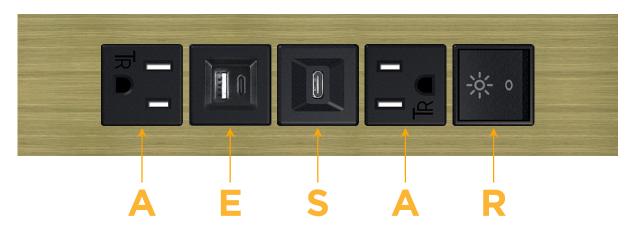

# es: Module/Port Options:

- A Tamper Resistant AC Receptacle
- E USB-A & USB-C (20W)
- M Double USB-A (Fast Charging Ports 18W)
- H HDMI
- 6 CAT 6
- 12 RJ 12
- X Switched AC
- Y 3-Way Switch (Low Voltage)
- V USB-C (45W High Speed Charging Port)
- S USB-C (25W High Speed Charging Port)
- R Switched AC (Rocker Switch)
- D Dimmer Switch