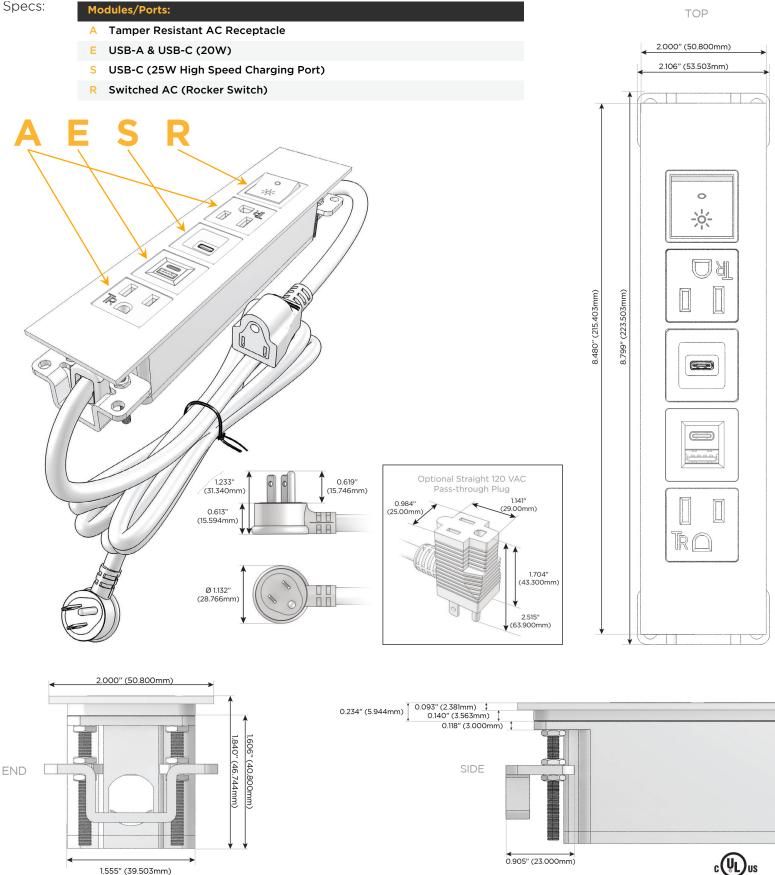

# es: Module/Port Options:

- A Tamper Resistant AC Receptacle
- E USB-A & USB-C (20W)
- M Double USB-A (Fast Charging Ports 18W)
- H HDMI
- 6 CAT 6
- 12 RJ 12
- X Switched AC
- Y 3-Way Switch (Low Voltage)
- V USB-C (45W High Speed Charging Port)
- S USB-C (25W High Speed Charging Port)
- R Switched AC (Rocker Switch)
- D Dimmer Switch

#### Plug:

Supplied with Low Profile Flat 45° Angle 120 VAC Plug

**Optional Standard Straight 120 VAC Plug** 

Optional Straight 120 VAC Pass-through Plug

- CLEAN, COMPACT DESIGN
- STREAMLINED
- LOW PROFILE
- SIDE-EXITING CORDS
- PLUG & PLAY
- 6' AC CORD & PLUG (FLAT PLUG STANDARD)
- CUSTOMIZABLE CONFIGURATIONS AND FINISHES
- UL LISTED FOR MOUNTING IN FURNITURE
- 15A